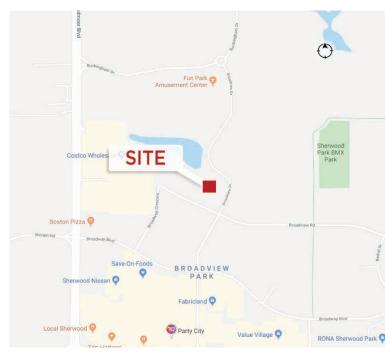

#### FOR SALE Broadview Centre #228, 150 Broadway Crescent, Sherwood Park, AB



# 3,110 SF of High Quality Second Floor Office Space

#### **Property Highlights**

- Beautiful second floor walk up with easy access with two private entrances
- High quality built out office space with a reception, 8-9 offices, kitchenette, two washrooms, large boardroom and storage
- Join prestige tenants such as Primary Care Network, Nigro Manucci, Homes by Santos, Bluetrain Inc, Linford Chiropractic, and Silverado Land Consultants
- Nearby amenities such as Costco, Tim Horton's, Starbucks, and Joey's



Nicholas Hrebien Associate 780 917 8345 nicholas.hrebien@cwedm.com

Cushman & Wakefield Edmonton is independently owned and operated / A Member of the Cushman & Wakefield Alliance. No warranty or representation, express or implied, is made to the accuracy or completeness of the information contained herein, and same is submitted subject to errors, omissions, change of price, ental or other conditions, withdrawal without notice, and to any special listing conditions imposed by the property owner(S). As applicable, we make no representation as to the condition of the property (or properties) in question. June 27, 2024

CUSHMAN & WAKEFIELD Edmonton Suite 2700, TD Tower 10088 - 102 Avenue Edmonton, AB T5J 2Z1 www.cwedm.com

## CUSHMAN & WAKEFIELD Edmonton

### FOR SALE Broadview Centre #228,