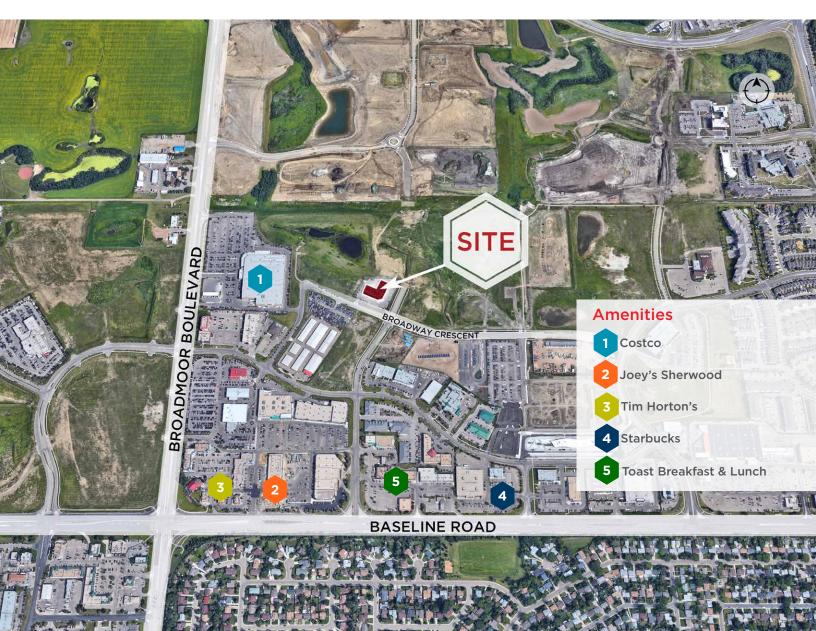

#### **Aerial**

#### **Property Highlights**

- Beautiful second floor walk up with easy access with two private entrances
- High quality built out office space with a reception, 8-9 offices, kitchenette, two washrooms, large boardroom and storage
- Join prestige tenants such as Primary Care Network, Nigro Manucci, Homes by Santos, Bluetrain Inc, Linford Chiropractic, and Silverado Land Consultants
- Nearby amenities such as Costco, Tim Horton's, Starbucks, and Joey's