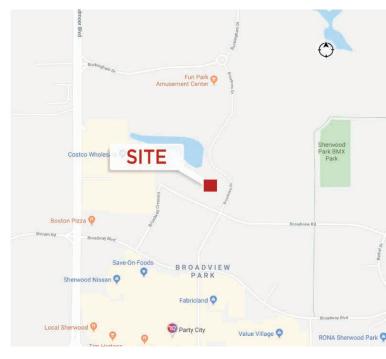

cci, Homes by Santos, Bluetrain Inc and Linford Chiropractic.
- Nearby amenities such as Costco, Tim Horton's, Starbucks, and Joey's
- 1 million even purchase price

Nicholas Hrebien Senior Associate 780 917 8345 nicholas.hrebien@cwedm.com

Cushman & Wakefield Edmonton is independently owned and operated / A Member of the Cushman & Wakefield Alliance. No warrantly or representation, express or implied, is made to the accuracy or completeness of the information contained herein, and same is submitted subject to errors, omissions, change of price, rental or other conditions, withdrawal without notice, and to any special listing conditions imposed by the property owner(s). As applicable, we make no representation as to the condition of the property (or properties) in question. June 27, 2024



CUSHMAN & WAKEFIELD Edmonton Suite 2700, TD Tower 10088 - 102 Avenue Edmonton, AB T5J 2Z1 www.cwedm.com

## CUSHMAN & WAKEFIELD Edmonton

### FOR SALE Broadview Centre #228, 150 Broadway Crescent, Sherwood Park, AB

#### **Property Details**

| Municipal Address: | #228, 150 Broadway Crescent,<br>Sherwood Park, AB | Property Taxes (2024) | \$12,973.19      |
|--------------------|---------------------------------------------------|-----------------------|------------------|
|                    |                                                   | Condo Fees:           | \$994.76 Monthly |
| Legal Description: | Plan 1322722, Units 17 and 18                     | Sale Price:           | \$1,000,000      |
| Zoning:            | C5 - Service Commercial                           | Availabi