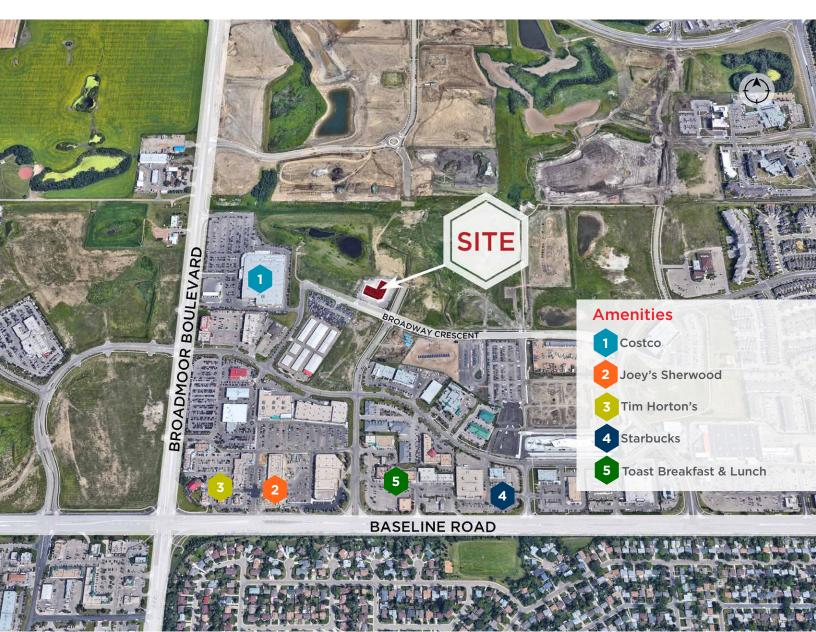

#### **Aerial**

#### **Property Highlights**

- Beautiful second floor walk up with easy access with two private entrances
- High quality built out office space with a reception, 9-10 offices, kitchenette, two washrooms, large boardroom and storage
- Join prestige tenants such as Primary Care Network, Nigro Manucci, Homes by Santos, Bluetrain Inc and Linford Chiropractic.
- Nearby amenities such as Costco, Tim Horton's, Starbucks, and Joey's
- 1 million even purchase price