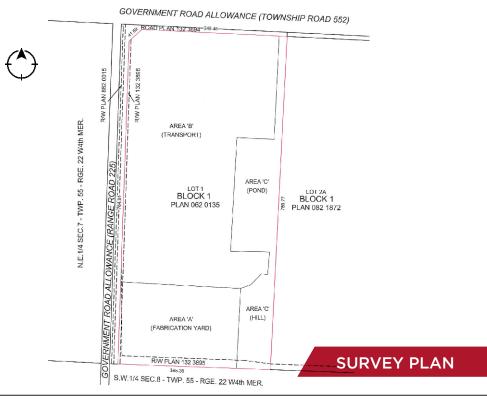

RANGE ROAD 225

**TAXES** \$99,502.96 (2023)

**ZONING Industrial Rural** 

**LEGAL DESCRIPTION** Plan 0620135, Block 1, Lot 1