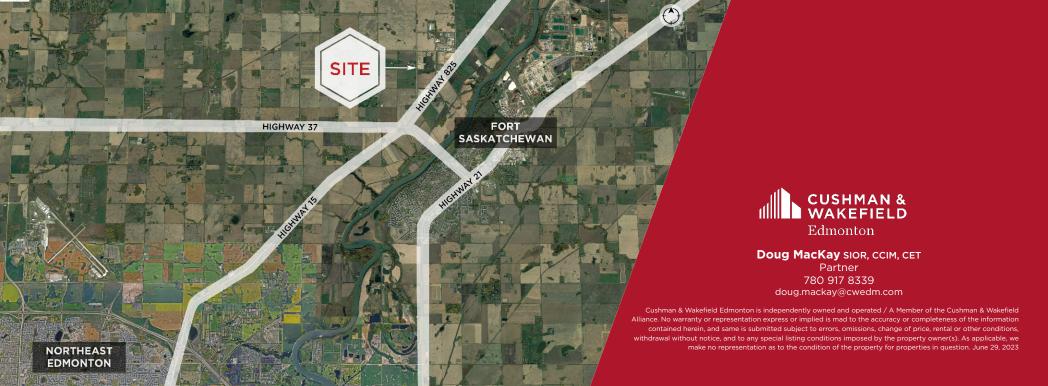

CITY OF FORT SASKATCHEWAN

**TOWNSHIP ROAD 552** 

FOR SALE/LEASE

## 22429 TOWNSHIP ROAD 552

Sturgeon County, AB

Up to 59 Acres Heavy Duty Prepared Yard Long and Short Term Options Available

**Cushman & Wakefield Edmonton** 

Suite 2700, TD Tower 10088 102 Avenue Edmonton, AB T5J 2Z1 cwedm.com Doug MacKay SIOR, CCIM, CET Partner 780 917 8339 doug.mackay@cwedm.com