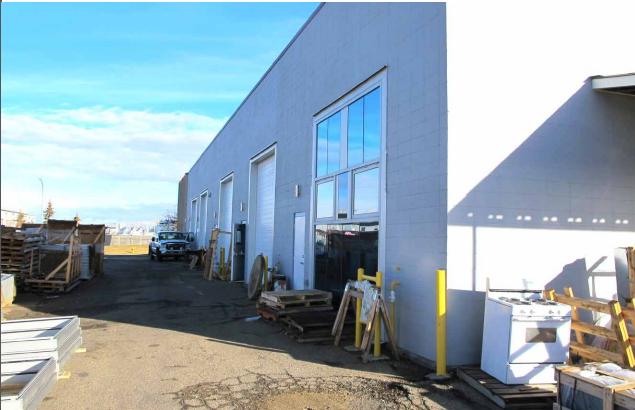

### PROPERTY DETAILS

Municipal Address: 2115 91 Avenue

Strathcona County, AB

Legal Description: 7721576/7/6

**Zoning:** IM (Medium Industrial)

Building Type: Concrete Block

**Building Size** 1,616 SF (Main Floor Office)

1,616 SF (Second Floor Office)

13,526 SF (Warehouse)

16,758 SF (Total)

Site Size: 0.90 Acres

**Loading:** (1) 14' x 14', (4) 12' x 14'

Power: Heavy (TBC)

Ceiling Height: +/-20' Clear

**Heating:** Radiant and Forced Air