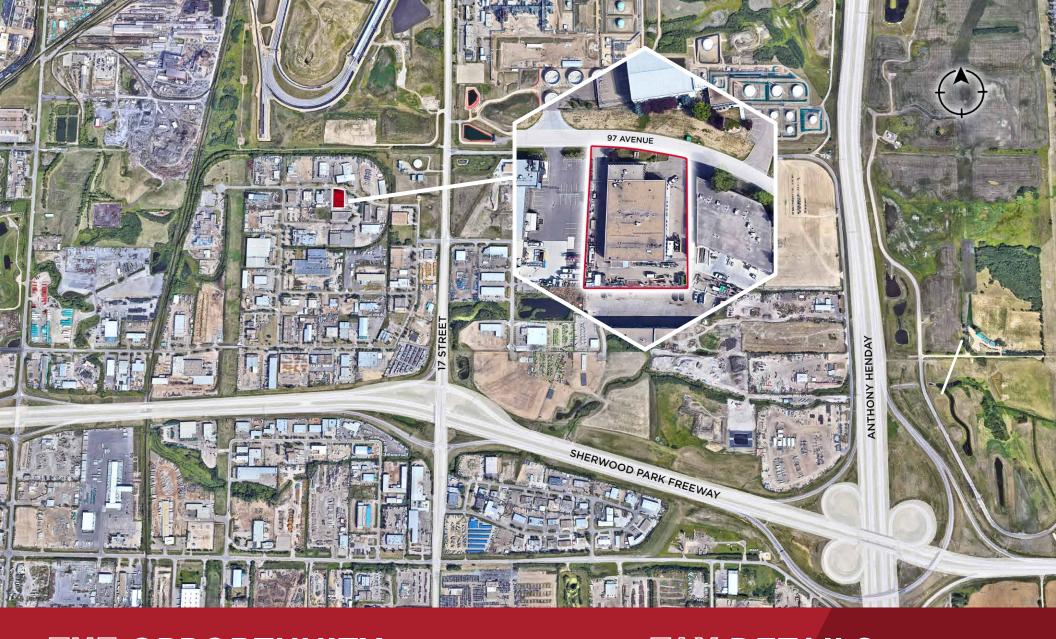

### THE OPPORTUNITY

- Easy access to Sherwood Park Freeway
  and the Anthony Henday
- Taxes are lower in Sherwood Park
- Concrete Block Construction
- Rare stand alone building with multiple grade loading doors. (One drive through bay)

### PROPERTY DETAILS

Municipal Address: 2115 91 Avenue

Strathcona County, AB

Legal Description: 7721576/7/6

**Zoning:** IM (Medium Industrial)

Building Type: Concrete Block

**Building Size** 1,616 SF (Main Floor Office)