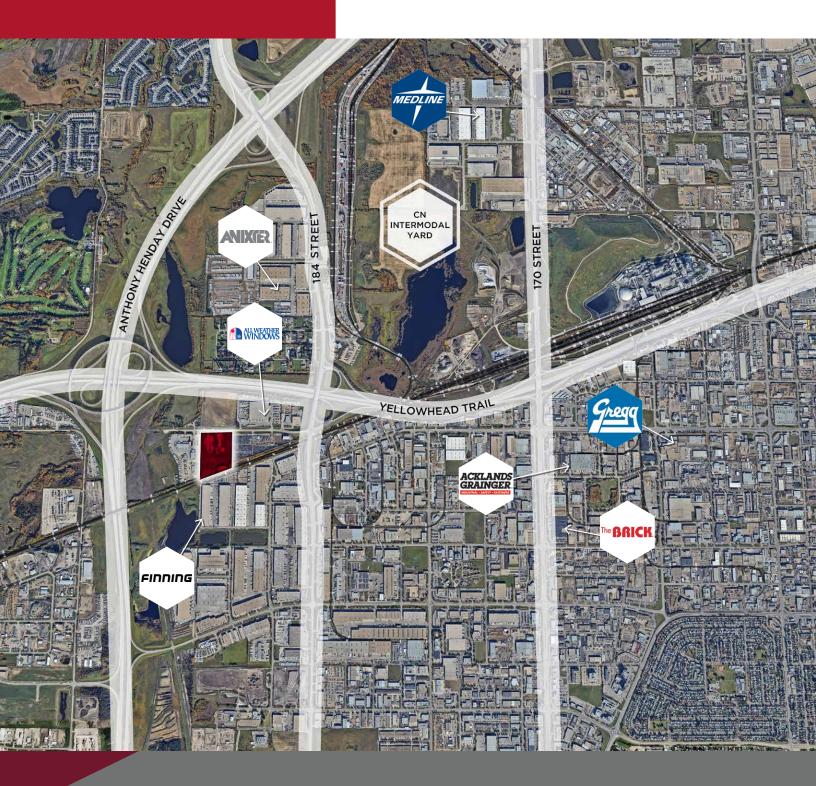

## SITE LOCATION

Excellent Access to Anthony Henday Ring Road, Yellowhead Trail and Highway 16A

Site to be graded and gravelled

Located in White Industrial

Full municipal services available

**Doug MacKay** SIOR, CCIM, CET Partner 780 917 8339 doug.mackay@cwedm.com

## PROPERTY HIGHLIGHTS

- · Located in White Industrial
- Ready for immediate development
- Full municipal services available
- Excellent access to Anthony Henday Drive, Yellowhead Trail and 184 Street
- · Access and egress via all directional interchange
- Outstanding proximity to CN Intermodal facility
- Environmental reports available
- Site to be delivered fully graded and gravelled