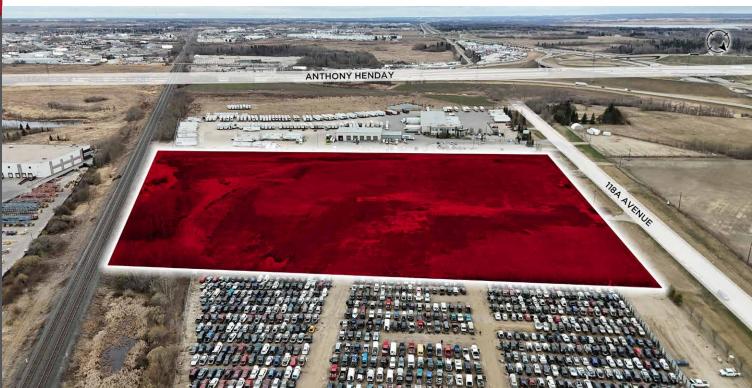

## SITE AERIAL

## SITE LOCATION

Excellent Access to Anthony Henday Ring Road, Yellowhead Trail and Highway 16A

Site to be graded and gravelled

Located in White Industrial

Full municipal services available

**Doug MacKay** SIOR, CCIM, CET Partner 780 917 8339 doug.mackay@cwedm.com