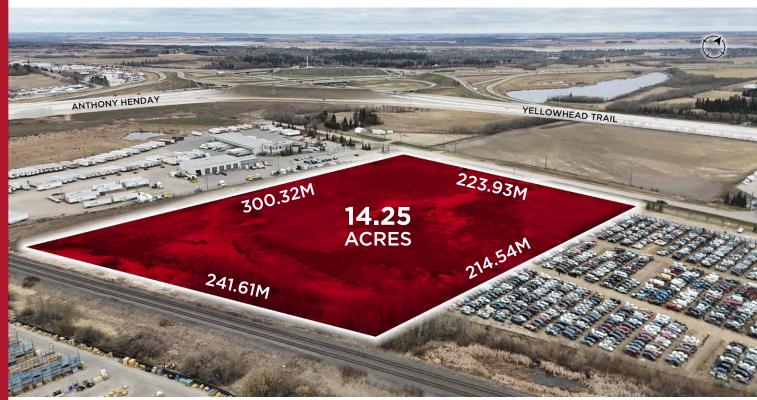

## SITE AERIAL

14.25 ACRES INDUSTRIAL LAND SALE PRICE: \$675,000 PER ACRE LEASE RATE: FROM \$1.00 PSF