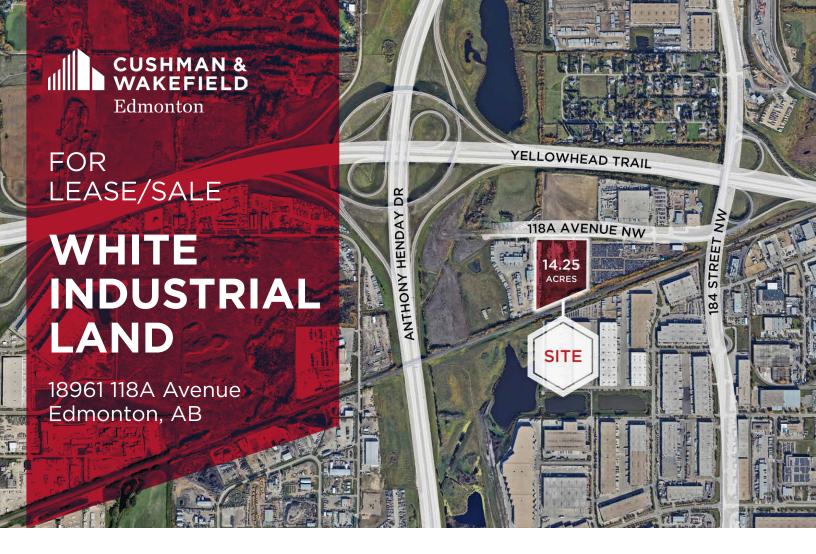

14.25 ACRES INDUSTRIAL LAND SALE PRICE: \$675,000 PER ACRE LEASE RATE: FROM \$1.00 PSF

## PROPERTY HIGHLIGHTS

- · Located in White Industrial
- Ready for immediate development
- Full municipal services available
- Excellent access to Anthony Henday Drive, Yellowhead Trail and 184 Street
- · Access and egress via all directional interchange
- Outstanding proximity to CN Intermodal facility
- Environmental reports available
- Site to be delivered fully graded and gravelled

## **PROPERTY DETAILS**

**Municipal Address:** 18961 118 A Avenue **Taxes:** \$139,174.18 (2023)

**Legal Description:** NE ¼ 8-53-25 W4

**Zoning:** IM - Industrial Medium

Asking Price: From \$675,000 per Acre