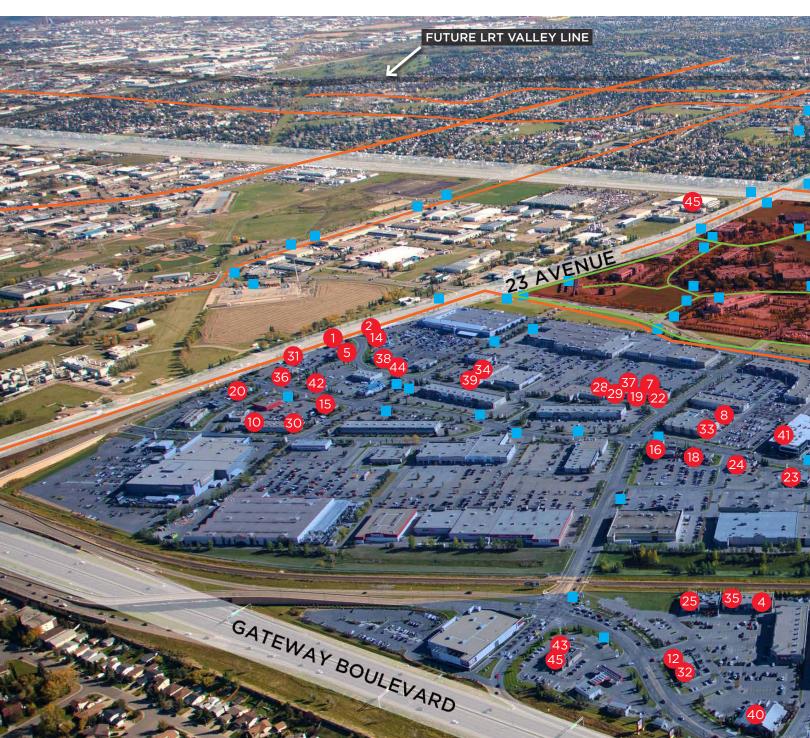

## **SOUTH EDMONTON COMMON**

- 1. A&W
- 2. BAR BURRITO
- 3. BLAZE PIZZA
- 4. BOOSTER JUICE
- 5. CHACHI'S
- 6. CHATIME
- 7. CHUCK E. CHEESE
- 8. EARL'S KITCHEN + BAR
- 9. EDO JAPAN
- 10. FAMOSO NEOPOLITAN PIZZERIA 25. OPA!
- 11. FATBURGER
- 12. FIVE GUYS
- 13. FRESHII
- 14. HAWELI
- 15. JOEY

- 16. LAZIO CAFE
- 17. LOCAL
- 18. MARBLE SLAB CREAMERY
- 19. MCDONALD'S
- 20. MCDONALD'S
- 21. MIKADO
- 22. MILESTONES
- 23. MONTANA'S
- 24. MOXIE'S GRILL & BAR
- 26. PANDA EXPRESS
- 27. PITA PIT
- 28. QUIZNOS
- 29. RICKEY'S ALL DAY GRILL
- 30. SECOND CUP

- 31. STARBUCKS
- 32. STARBUCKS
- 33. SUBWAY
- 34. SUBWAY
- 35. SWISS CHALET
- 36. THAI EXPRESS
- 37. THE BURGER'S PRIEST
- 38. THE CAPTAIN'S BROIL
- 39. THE KEG STEAKHOUSE
- 40. THE REC ROOM
- 41. TIM HORTONS
- 42. TIM HORTONS
- 43. WENDY'S
- 44. VIET EXPRESS
- 45. COSTCO