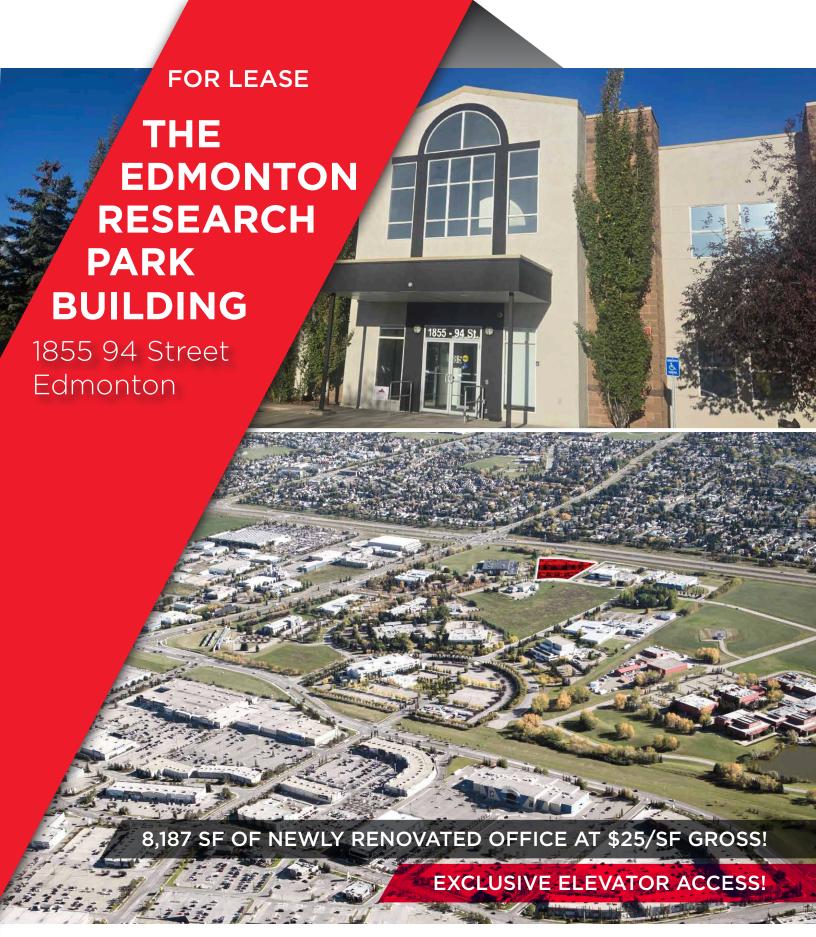

## PROPERTY DETAILS

| Address          | 1855 94 Street Edmonton, AB                               |
|------------------|-----------------------------------------------------------|
| Site Size        | 3.98 Acres                                                |
| Zoning           | Industrial Business                                       |
| Overlays         | South Edmonton Common / Edmonton Research Development ASP |
| Year Constructed | 2004                                                      |

## LEASING AVAILABILITY

| Available Space   | 8,187 SF<br>(Larger tenants will have exclusive second floor elevator<br>& washroom access) |
|-------------------|---------------------------------------------------------------------------------------------|
| Asking Gross Rent | Starting at \$25.00 per SF (Includes CAM, property taxes, property insurance & utilities)   |
| Parking Stalls    | 3 per 1,000 SF                                                                              |
| Availability      | Immediate                                                                                   |