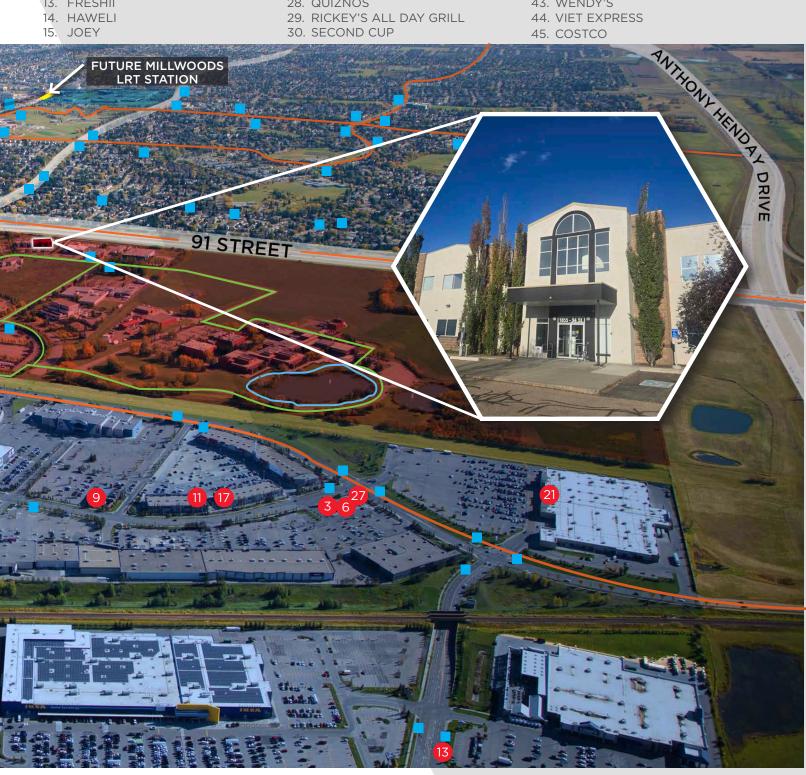

CLOSE PROXIMITY TO SHOPPING CENTRES LRT STATION, ANTHONY HENDAY DRIVE BIKE ROUTES ALONG 23 AVENUE 91 STREET PARSONS ROAD MULTIPLE BUS STOPS SERVICED BY BUS #76 IN EDMONTON RESEARCH PARK 16 MIN. DRIVE TO EDMONTON INTERNATIONAL AIRPORT 18 MIN. TO DOWNTOWN 534 M GREEN SPACE WALKING TRIAL

5.0 KM WALKING TRAIL ONE-WAY