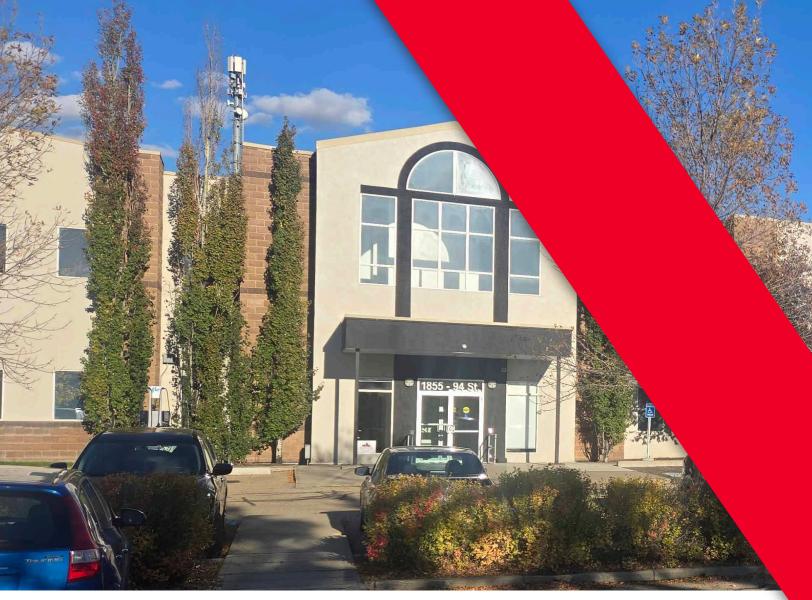

## PROPERTY DETAILS

| Address          | 1855 94 Street Edmonton, AB                               |
|------------------|-----------------------------------------------------------|
| Site Size        | 3.98 Acres                                                |
| Zoning           | Industrial Business                                       |
| Overlays         | South Edmonton Common / Edmonton Research Development ASP |
| Year Constructed | 2004                                                      |