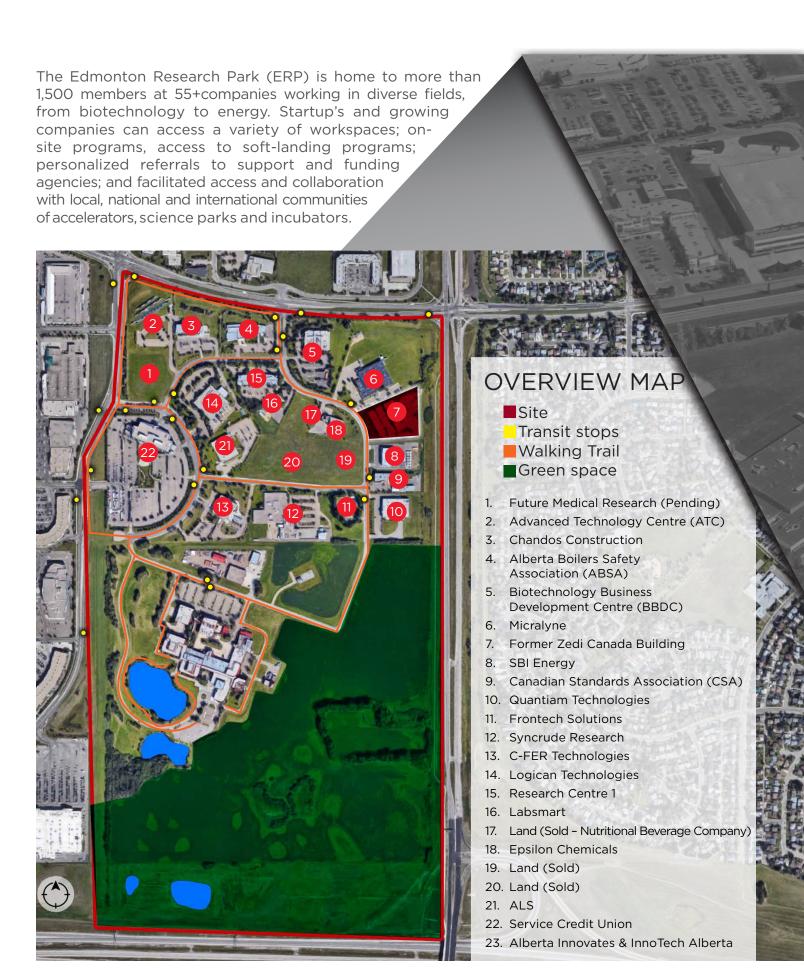

Notable Achievements by User Groups in ERP:

Top 50 Al & IoT startups in the world at the 2019 mart City Summit & Expo in Taipei

Named as a Top 10 most promising company at the Rice Alliance Startup

Finalist for Inventures under Smarter City Categories

Winner of BioAlberta's Company of the Year

Top Ten Finalist at the NASA iTech event

Business Support Services (Located in the ERP)

- Alberta Innovates
  - C-FER Technologies
    - InnoTech Alberta
      - IRAP