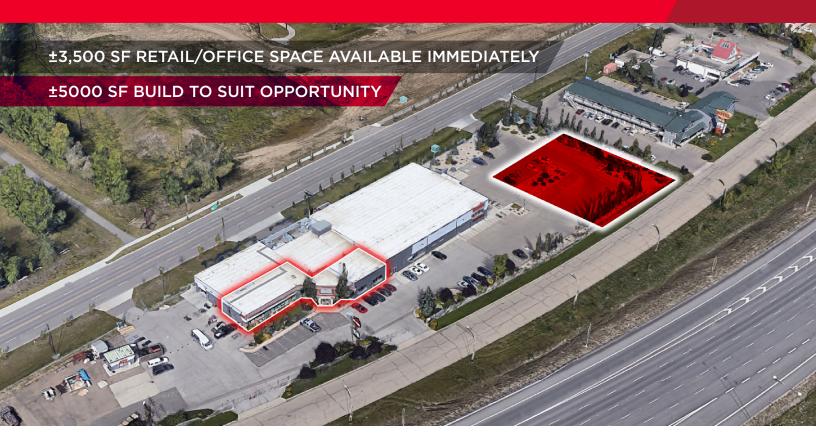

#### Site Aerial

#### **Property Highlights**

- Join Harley-Davidson
- High exposure from Calgary Trail & Gateway Boulevard
- Ideal use: Lawyers, Accountants, Insurance Brokers,
   Mortgage Brokers, Tattoo Parlor or Professional services
- Close proximity to South Common with easy access to Calgary Trail and Gateway Boulevard.
- ±3,500 SF Retail/Office opportunity
- ±5000 SF build to suit opportunity Call for details