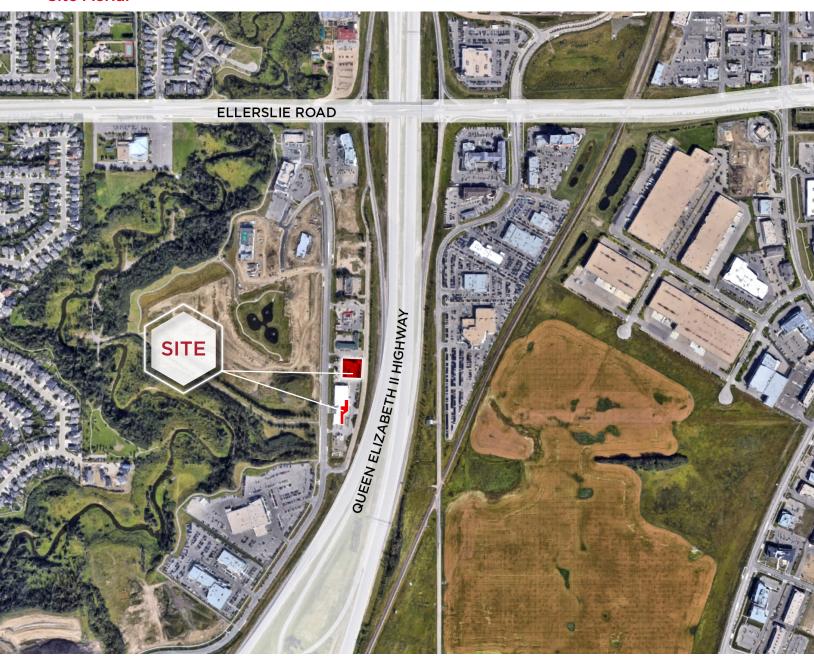

780 702 2950 royce.johnson@cwedm.com CUSHMAN & WAKEFIELD Edmonton Suite 2700, TD Tower 10088 - 102 Avenue Edmonton, AB T5J 2Z1 www.cwedm.com



#### FOR LEASE

## 1616 Calgary Trail

1616 Calgary Trail SW, Edmonton, AB

#### **Property Details**

Municipal Address: 1616 Calgary Trail Parking: Shared Surface Parking

**Legal Description:** Lot 8, Block F, Plan 9924189 **Availability:** Immediately

**Zoning:** IB - Industrial Business **Base Rent:** Market

Size: +/- 3,500 SF Additional Rent: TBC

#### **Site Photos**





#### **Royce Johnson**

Associate 780 702 2950 royce.johnson@cwedm.com CUSHMAN & WAKEFIELD Edmonton Suite 2700, TD Tower 10088 - 102 Avenue Edmonton, AB T5J 2Z1 www.cwedm.com



### FOR LEASE

## 1616 Calgary Trail

1616 Calgary Trail SW, Edmonton, AB

#### Site Aerial



#### **Royce Johnson**

Associate 780 702 2950 royce.johnson@cwedm.com CUSHMAN & WAKEFIELD Edmonton Suite 2700, TD Tower 10088 - 102 Avenue Edmonton, AB T5J 2Z1 www.cwedm.com

Royce Johnson Associate 780 702 2950 royce.johnson@cwedm.com

cwedm.com CUSHMAN & WAKEFIELD Edmonton