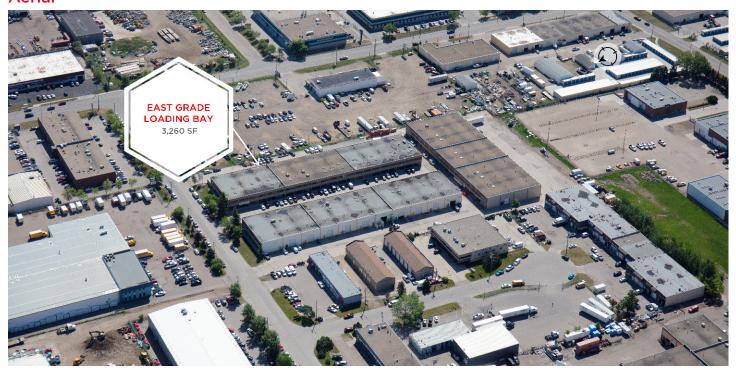

#### **Aerial**

# Norali Business Park

15679 116 Avenue, Edmonton, AB

Unit 15687

**Size:** 3,260 SF

**Loading:** (1) 12' x 14' Grade

Lease Rate: \$11.00 per SF

**Op. Costs (2023 Est):** \$3.73 per SF

Availability: Immediately