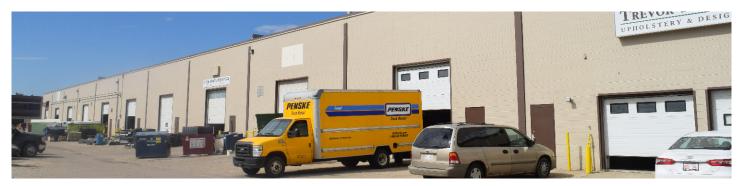

# **Grade Loading Bay**

# Norali Business Park

15679 116 Avenue, Edmonton, AB

Unit 15687

**Size:** 3,260 SF

**Loading:** (1) 12' x 14' Grade

Lease Rate: \$11.00 per SF

**Op. Costs (2023 Est):** \$3.73 per SF

Availability: Immediately

Features: Recently updated office area, approximately 600 SF