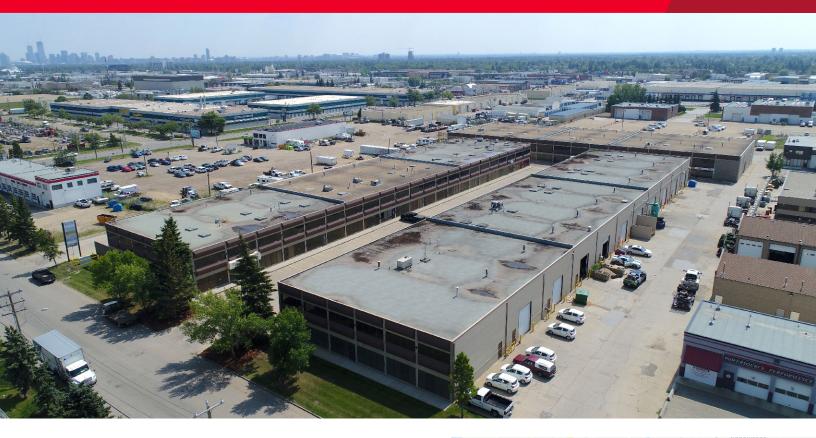

# Norali Business Park

15679 116 Avenue, Edmonton, AB

# **Grade Loading Bay**

## **Property Highlights**

- Close to major roadways including Yellowhead Trail, Anthony Henday, 170 Street and 118 Avenue
- Bays ready for tenant improvements
- Below market operating costs