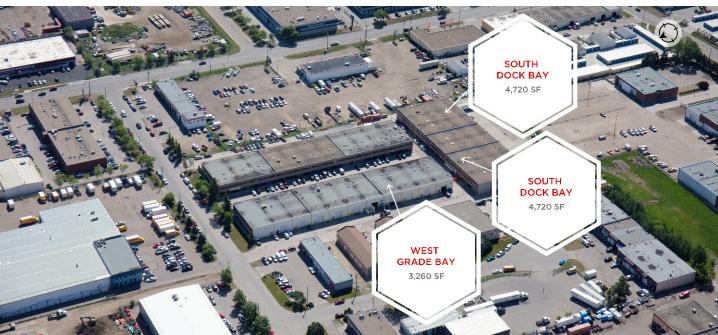

### Two Dock & One Grade Bays Available

# **Norali Business Park**

15679 116 Avenue, Edmonton, AB

|                       | Unit 15751     | Unit 15767      | Unit 15731     |
|-----------------------|----------------|-----------------|----------------|
| Size:                 | 4,720 SF       | 3,260 SF        | 4,720 SF       |
| Loading:              | 10' x 12' Dock | 12' x 14' Grade | 12' x 14' Dock |
| Lease Rate:           | \$11.00 per SF | \$12.00 per SF  | \$11.00 per SF |
| Clear Height:         | 21'6"          | 22'6"           | 21'6"          |
| Power:                | TBV by Tenant  | TBV by Tenant   | TBV by Tenant  |
| Op. Costs (2023 Est): | \$3.73 per SF  | \$3.73 per SF   | \$3.73 per SF  |
| Availability:         | Immediately    | Immediately     | Immediately    |