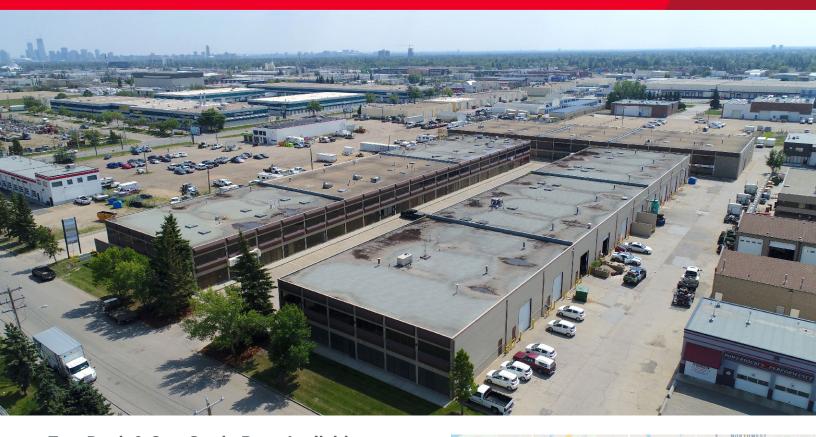

# **Norali Business Park**

15679 116 Avenue, Edmonton, AB

### Two Dock & One Grade Bays Available

### **Property Highlights**

- Close to major roadways including Yellowhead Trail, Anthony Henday, 170 Street and 118 Avenue
- Bays ready for tenant improvements
- Below market operating costs