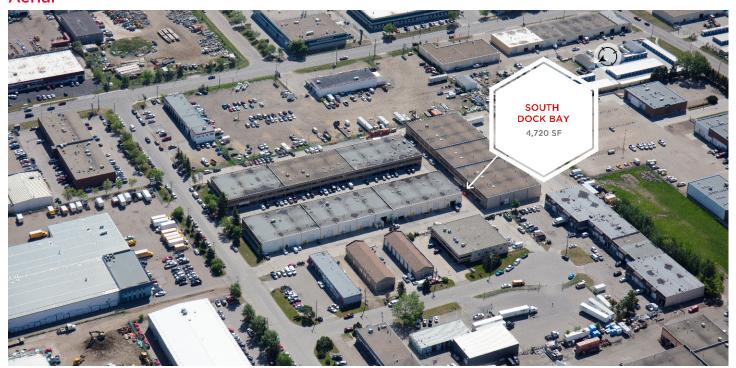

#### **Aerial**

## **Norali Business Park**

15679 116 Avenue, Edmonton, AB

Unit 15751

Size: 4,720 SF

Loading: 10' x 12' Dock

Lease Rate: \$12.00 per SF

Op. Costs (2023 Est): \$3.73 per SF

Availability: **Immediately** 