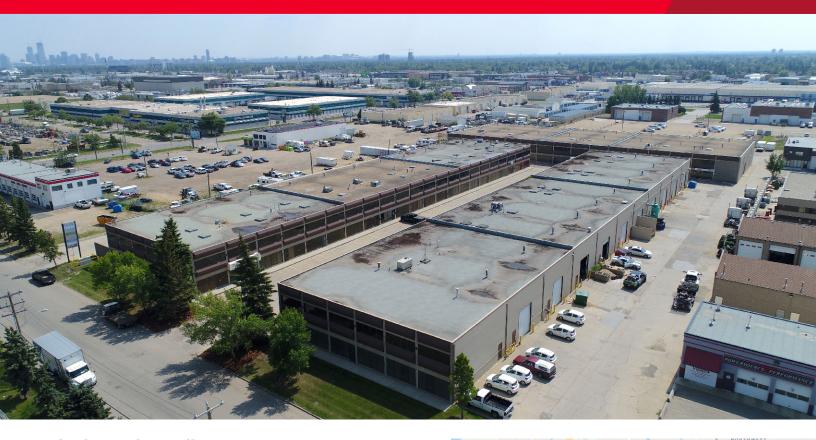

# **Norali Business Park**

15679 116 Avenue, Edmonton, AB

### **Property Highlights**

- Close to major roadways including Yellowhead Trail,
  Anthony Henday, 170 Street and 118 Avenue
- Bays ready for tenant improvements
- Below market operating costs

### **Building Features**

| Neighbourhood:  | Alberta Park Industrial |
|-----------------|-------------------------|
| Zoning:         | IM - Medium Industrial  |
| Ceiling Height: | 21' Clear               |
| Power:          | TBC                     |