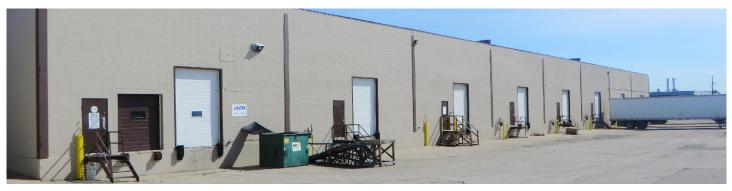

### **Single Dock Loading Bay**

## **Norali Business Park**

15679 116 Avenue, Edmonton, AB

Unit 15751

Size: 4,720 SF

Loading: 10' x 12' Dock

Lease Rate: \$12.00 per SF

Op. Costs (2023 Est): \$3.73 per SF

Availability: **Immediately** 

Features: Space ready for tenant improvements