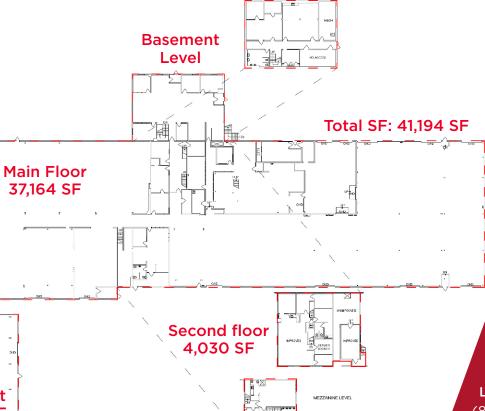

## **BUILDING PLAN**

BASEMENT LEVEL

#### **BUILDING SIZE**

37,164 SF Main Floor 4,030 SF 2nd Floor Office 41,194 SF Total Area

Additional 4,774 SF Quonset