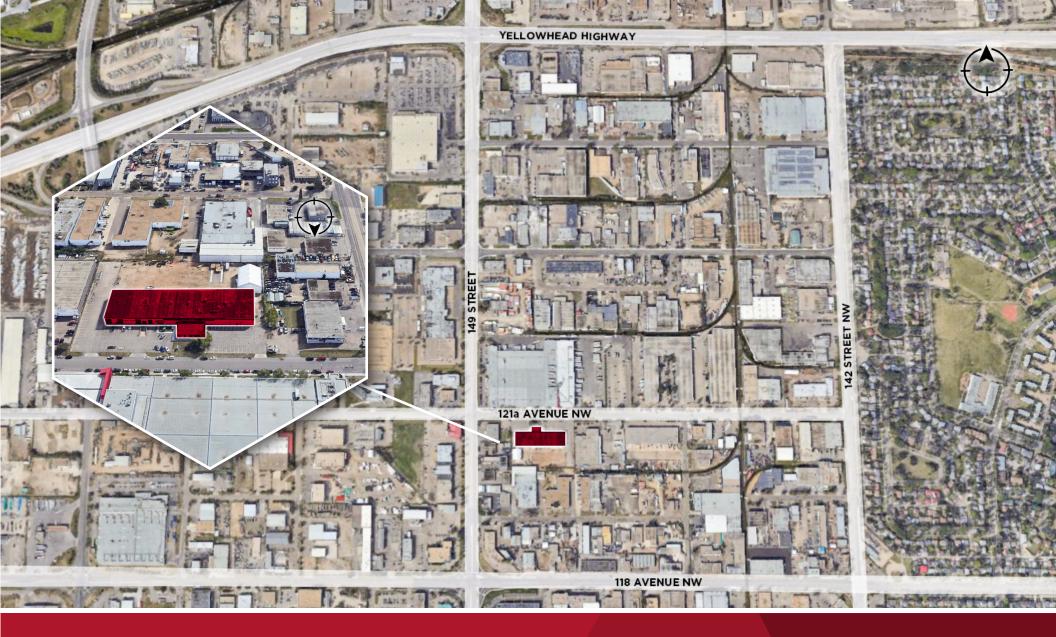

## FREE-STANDING OFFICE WAREHOUSE BUILDING & YARD

41,194 SF Shop on 3.33 Acres

14755 121A Avenue NW, Edmonton, AB

**Cushman & Wakefield Edmonton** 

Suite 2700, TD Tower 10088 102 Avenue Edmonton, AB T5J 2Z1 cwedm.com

### **PROPERTY DETAILS**

MUNICIPAL ADDRESS 14755 121A Avenue

#### **NEIGHBOURHOOD**

Dominion Industrial