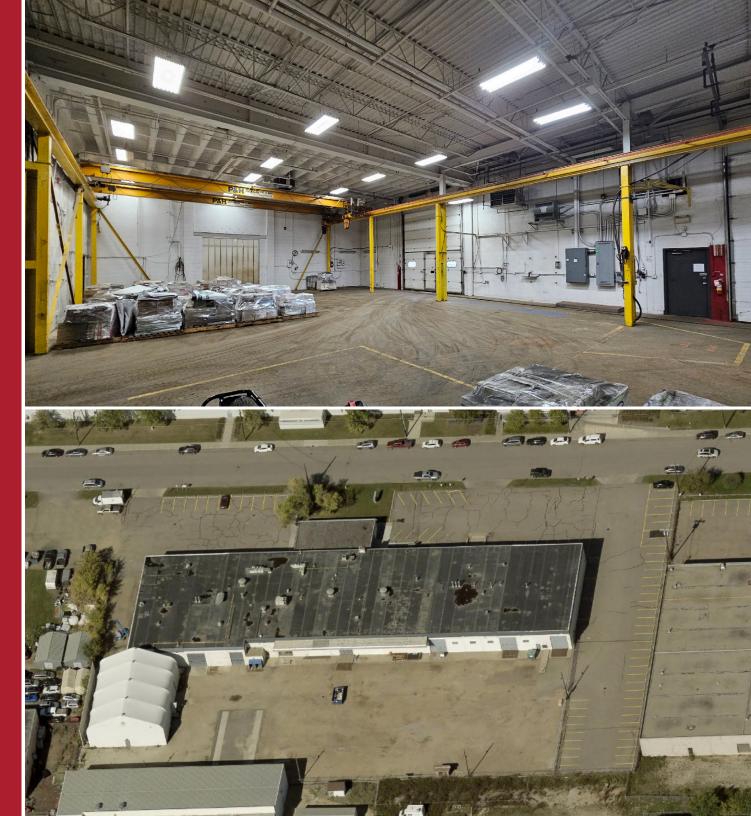

# THE OPPORTUNITY

- Ample site parking & storage
- Heavy Power
- Air distribution throughout shop, T5 lighting, radiant and forced air heating
- Over 60 paved parking stalls with capacity for more
- Multiple cranes ranging in size from 1.5 ton, 3 ton, 5 ton and 2 ton etc.
- Fully fenced and heavily improved graveled yard.

#### **CRANES**

(1) 5-Ton,

(3) 3-Ton,

(1) 2.5 Ton,

(2) 2-Ton,

(1) 1.5-Ton

#### **HEATING**

OH Heating Units, radiant tube

#### **CLEAR HEIGHT**

18'

#### **LIGHTING**

T5 Lighting

**Patrick Livingston** Senior Associate

780 917 8335 patrick.livingston@cwedm.com

Zeshan Qureshi CPA, CA Partner 780 238 4576 zeshan.qureshi@cwedm.com

**Mark Bowman** Associate 780 702 4256 mark.bowman@cwedm.com