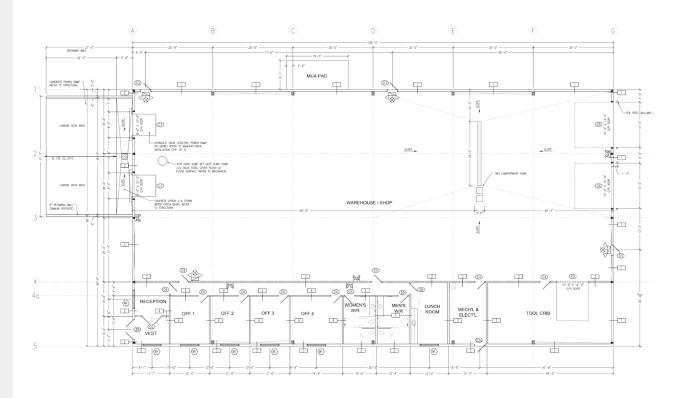

# **FLOOR PLAN**

**SALE PRICE:** \$4,100,000 \$3,900,000

LEASE RATE: Market **OPERATING COST:**Self-managed

**AVAILABILITY:** Immediately

Edmonton, AB T5J 2Z1

cwedm.com

Cushman & Wakefield Edmonton is independently owned and operated / A Member of the Cushman & Wakefield Alliance. No warranty or representation express or implied is made to the accuracy or completeness of the information contained herein, and same is submitted subject to errors, omissions, change of price, rental or other conditions, withdrawal without notice, and to any special listing conditions imposed by the property owner(s). As applicable, we make no representation as to the condition of the property for properties in question. August 26, 2024.

### **AVAILABILITY**

2,000 SF - Main Floor Office 10,000 SF - Warehouse 12,000 SF - Total

### **LOADING DOORS**

Grade (2) 14'x14' with electric opener Dock (2) 10'x12' with electric opener and automatic load levelers