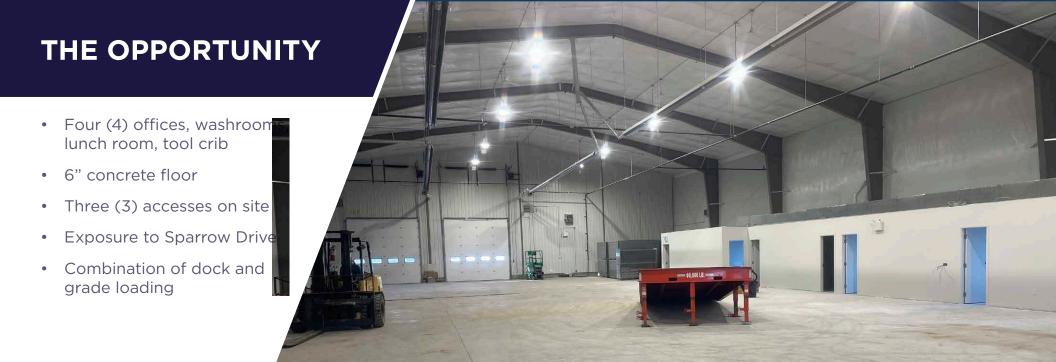

### **LOADING DOORS**

Grade (2) 14'x14' with electric opener Dock (2) 10'x12' with electric opener and automatic load levelers

### LIGHTING

LED

### **CLEAR HEIGHT**

21'6" at Eaves | 29' at Centre