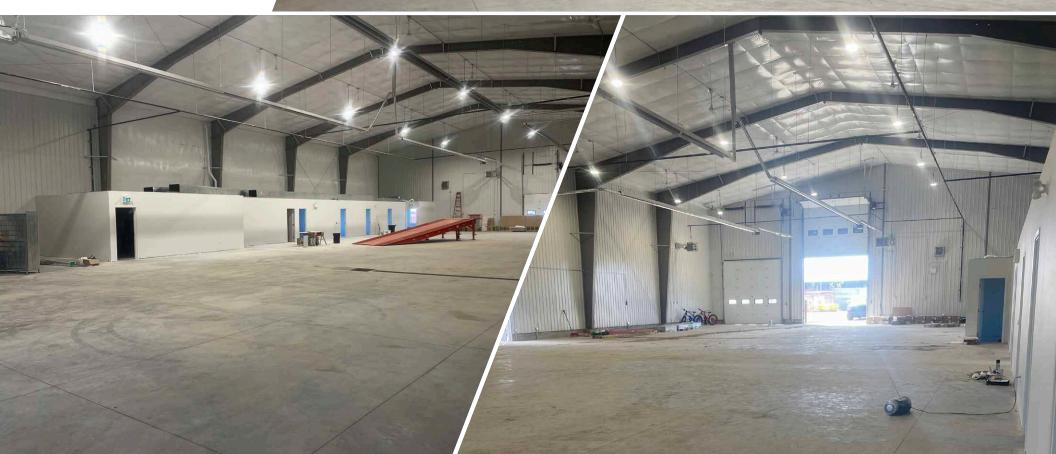

### **LOADING DOORS**

Grade (2) 14'x14' with electric opener Dock (2) 10'x12' with electric opener and automatic load levelers

### LIGHTING

LED

### **CLEAR HEIGHT**

21'6" at Eaves | 29' at Centre