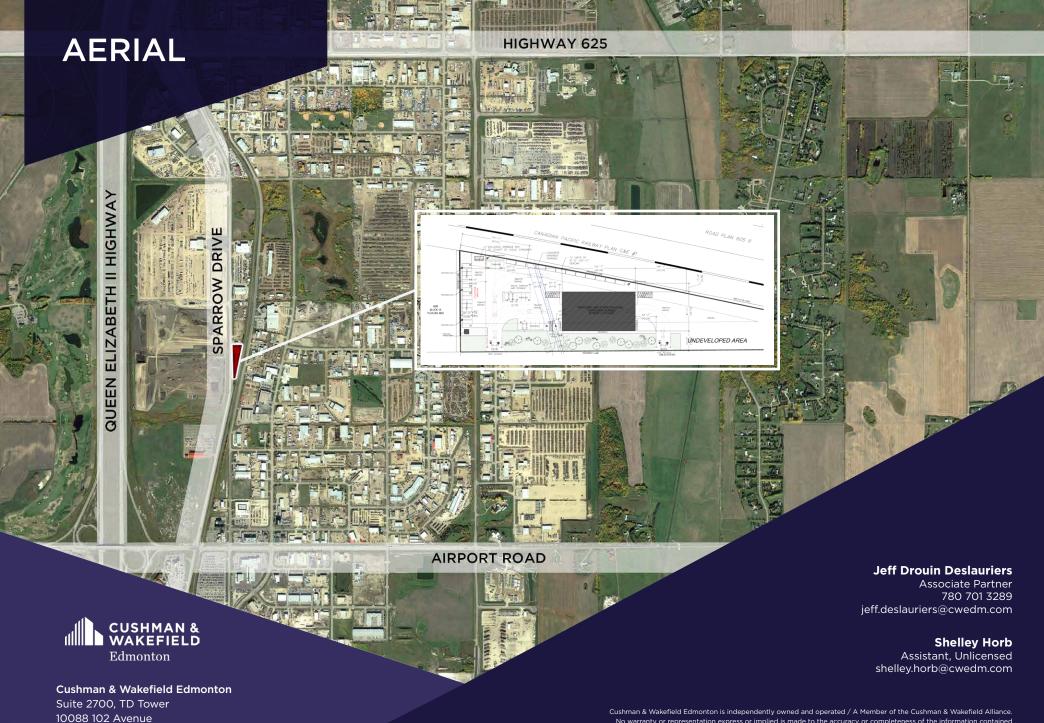

### **MUNICIPAL ADDRESS**

1401 Sparrow Drive, Nisku, AB

### SITE SIZE

2.46 Acres