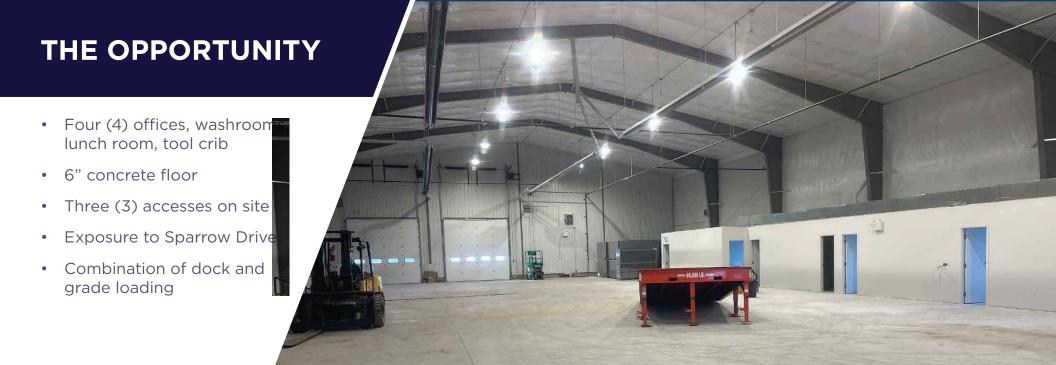

### **AVAILABILITY**

2,000 SF - Main Floor Office 10,000 SF - Warehouse 12,000 SF - Total

### **LOADING DOORS**

Grade (2) 14'x14' with electric opener Dock (2) 10'x12' with electric opener and automatic load levelers

### **CLEAR HEIGHT**

21'6" at Eaves | 29' at Centre