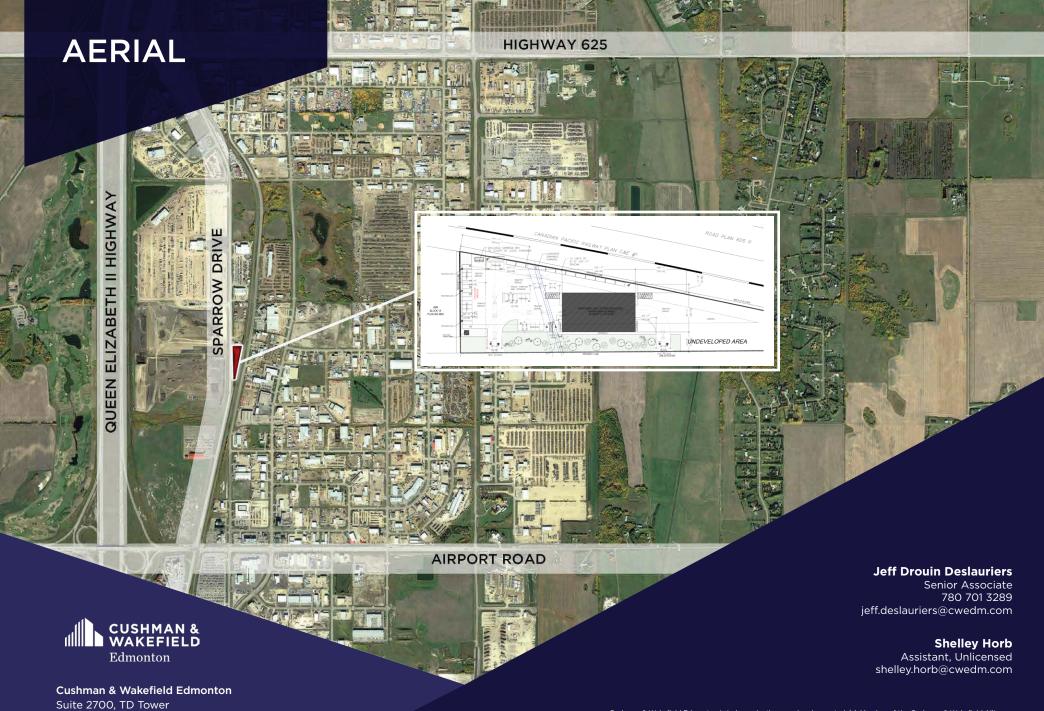

### **MUNICIPAL ADDRESS**

1401 Sparrow Drive, Nisku, AB

### SITE SIZE

2.46 Acres