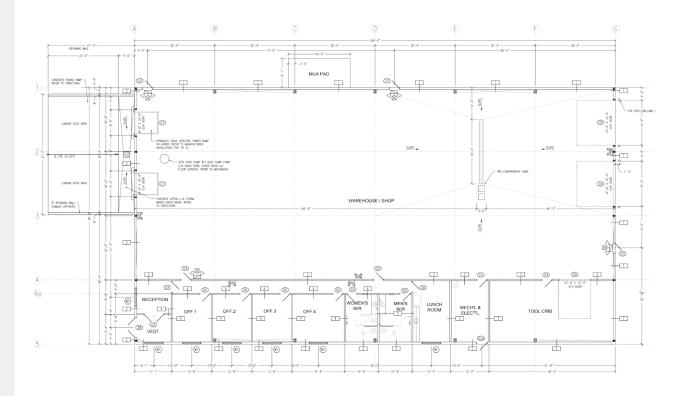

## **FLOOR PLAN**

**SALE PRICE:** \$4,100,000 \$3,900,000

LEASE RATE: \$18.00 per SF \$16.50 per SF **OPERATING COST:**Self-managed

**AVAILABILITY:** Immediately

10088 102 Avenue

cwedm.com

Edmonton, AB T5J 2Z1

### **AVAILABILITY**

2,000 SF - Main Floor Office 10,000 SF - Warehouse 12,000 SF - Total

### **LOADING DOORS**

Grade (2) 14'x14' with electric opener Dock (2) 10'x12' with electric opener and automatic load levelers