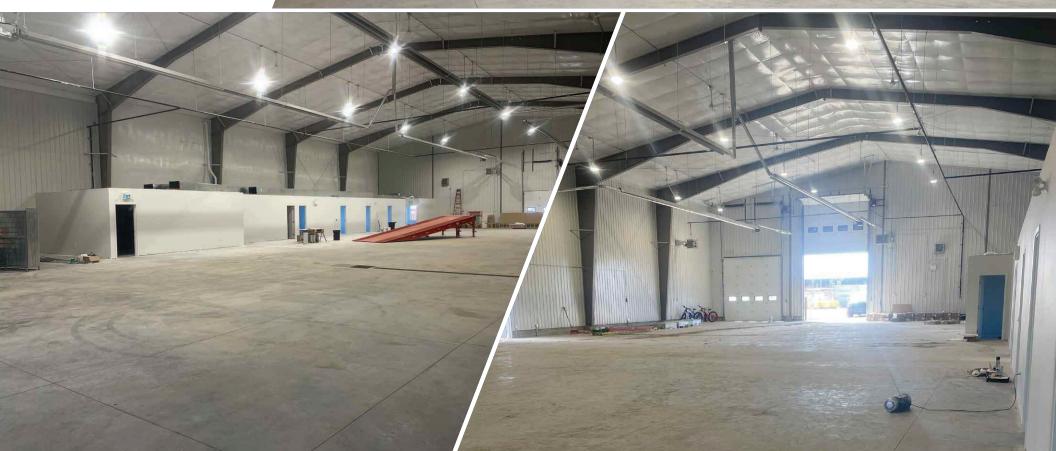

### **LOADING DOORS**

Grade (2) 14'x14' with electric opener Dock (2) 10'x12' with electric opener and automatic load levelers

### **CLEAR HEIGHT**

21'6" at Eaves | 29' at Centre