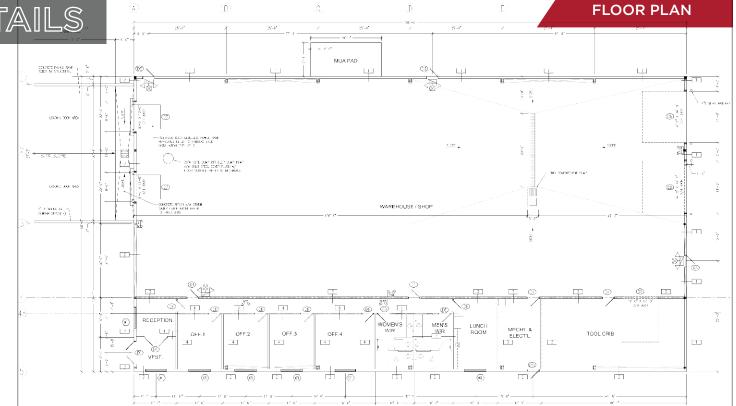

## THE OPPORTUNITY

- Four (4) offices, washrooms, lunch room, tool crib
- 6" concrete floor
- Three (3) accesses on site
- Exposure to Sparrow Drive
- Combination of dock and grade loading

**LEASE RATE** \$18.00/SF

## PROPERTY DETAILS

MUNICIPAL ADDRESS 1401 Sparrow Drive, Nisku, AB

LEGAL DESCRIPTION Plan: 0627117 Block: 4 Lot: 1

YEAR BUILT

MARKET Nisku

**ZONING** IND - Industrial

SITE SIZE

2.46 Acres

#### AVAILABILITY

2,000 SF - Main Floor Office <u>10,000 SF - Warehouse</u> 12,000 SF - Total