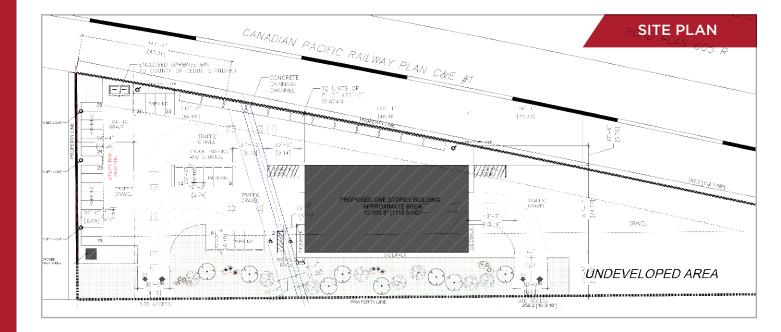

Cushman & Wakefield Edmonton is independently owned and operated / A Member of the Cushman & Wakefield Alliance. No warranty or representation express or implied is made to the accuracy or completeness of the information contained herein, and same is submitted subject to errors, omissions, change of price, rental or other conditions, withdrawal without notice, and to any special listing conditions imposed by the property owner(s). As applicable, we make no representation as to the condition of the property for properties in question. April 26, 2023 12,000 SF FREESTANDING BUILDING ON 2.46 ACRES

## PROPERTY DETAILS

MUNICIPAL ADDRESS 1401 Sparrow Drive, Nisku, AB

LEGAL DESCRIPTION Plan: 0627117 Block: 4 Lot: 1

YEAR BUILT

MARKET Nisku

**ZONING** IND - Industrial

SITE SIZE

2.46 Acres

SITE COVERAGE RATIO 11.2%