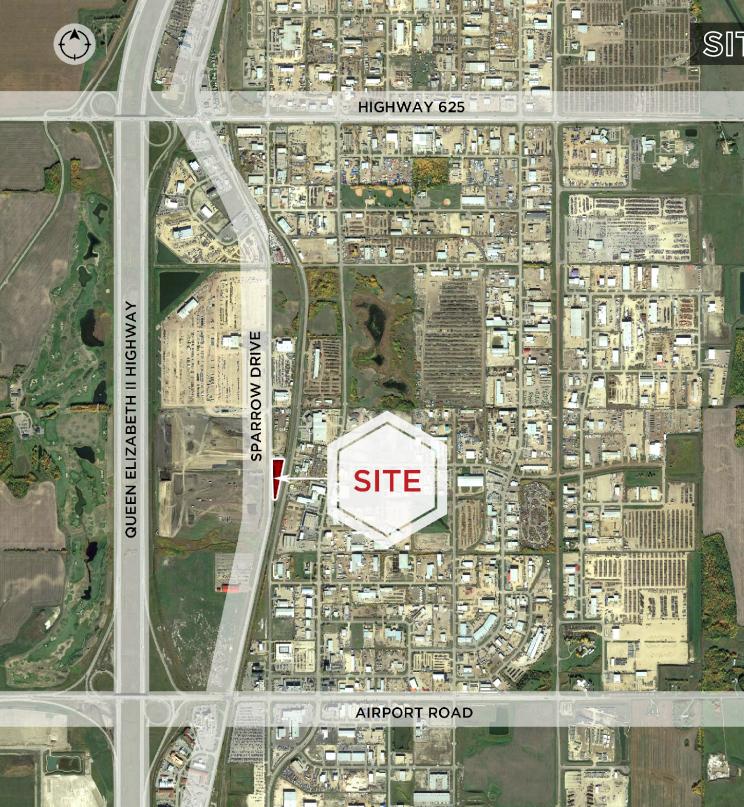

## PROPERTY DETAILS

MUNICIPAL ADDRESS 1401 Sparrow Drive, Nisku, AB

LEGAL DESCRIPTION Plan: 0627117 Block: 4 Lot: 1

YEAR BUILT

MARKET Nisku

**ZONING** IND - Industrial

SITE SIZE

2.46 Acres

21'6" at Eaves 29' at Centre

SITE AERIAL

Jeff Drouin Deslauriers Senior Associate 780 701 3289 jeff.deslauriers@cwedm.com

Cushman & Wakefield Edmonton is independently owned and operated / A Member of the Cushman & Wakefield Alliance. No warranty or representation express or implied is made to the accuracy or completeness of the information contained herein, and same is submitted subject to errors, omissions, change of price, rental or other conditions, withdrawal without notice, and to any special listing conditions imposed by the property owner(s). As applicable, we make no representation as to the condition of the property for properties in question. April 26, 23