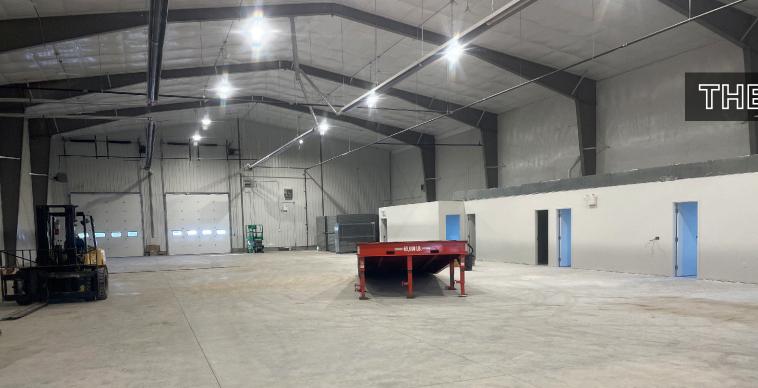

60

3.25

F

DOCK AND GRADE LOADING BUILDING, READY FOR OCCUPANCY

## THE OPPORTUNITY

- Four (4) offices, washrooms, lunch room, tool crib
- 6" concrete floor
- Three (3) accesses on site
- Exposure to Sparrow Drive
- Combination of dock and grade loading

**LEASE RATE** \$18.00/SF

#### LOADING DOORS

Grade (2) 14'x14' with electric opener Dock (2) 10'x12' with electric opener and automatic load levelers

LIGHTING LED

HEATING

Radiant

**SUMPS** Yes - two compartment sump

CRANE

**CLEAR HEIGHT** 

21'6" at Eaves 29' at Centre

SITE AERIAL

Jeff Drouin Deslauriers Senior Associate 780 701 3289 jeff.deslauriers@cwedm.com

Cushman & Wakefield Edmonton is independently owned and operated / A Member of the Cushman & Wakefield Alliance. No warranty or representation express or implied is made to the accuracy or completeness of the information contained herein, and same is submitted subject to errors, omissions, change of price, rental or other conditions, withdrawal without notice, and to any special listing conditions imposed by the property owner(s). As applicable, we make no representation as to the condition of the property for properties in question. April 26, 23