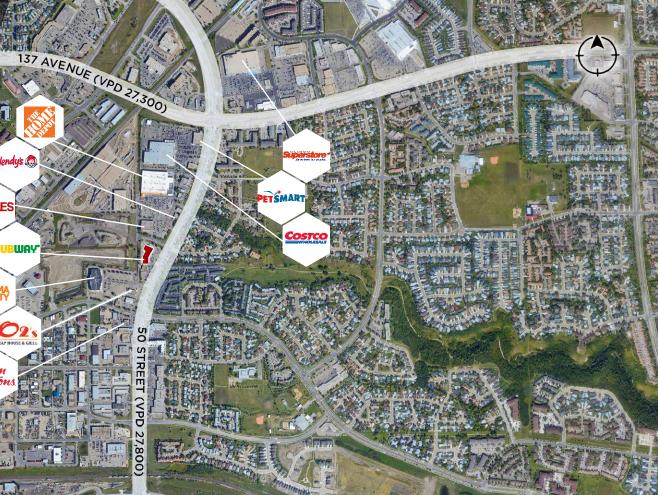

## **PROPERTY HIGHLIGHTS**

- Join Azucar, Medical Clinic, Pharmacy, Eye Masters, In & Out Registry, Fabutan/Hush, Cash Money, Saigon Flavors and Liquor Gallery
- Strategically located with high exposure to 50th Street
- Average number of vehicles per day along 50th Street is over 27,700
- High exposure signage opportunities 0 available
  - DC2 Site Specific Development Control Provision Zoning allows for a variety of uses
- Nearby Retailers include; Costco, Home Depot, Staples, Wendy's, Subway, O2's, Cinema City Movies 12 and many more!