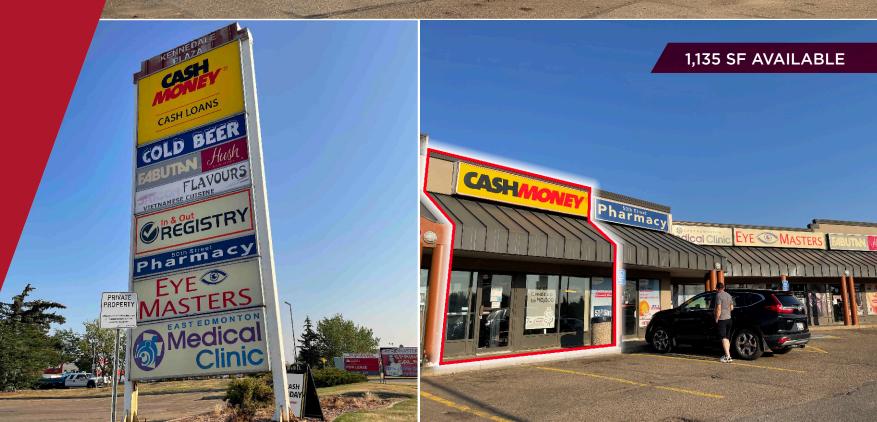

## **PROPERTY HIGHLIGHTS**

- Join Azucar, Medical Clinic, Pharmacy, Eye Masters, In & Out Registry, Fabutan/Hush, Cash Money, Saigon Flavors and Liquor Gallery
- Strategically located with high exposure to 50th Street
- Average number of vehicles per day along 50th Street is over 27,700
- High exposure signage opportunities 0 available
  - DC2 Site Specific Development Control Provision Zoning allows for a variety of uses
- Nearby Retailers include; Costco, Home Depot, Staples, Wendy's, Subway, O2's, Cinema City Movies 12 and many more!