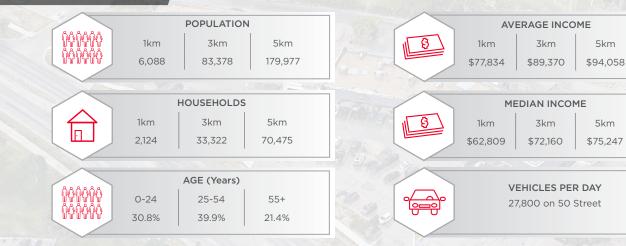

## **PROPERTY HIGHLIGHTS**

- Join Azucar, Medical Clinic, Pharmacy, Eye Masters, In & Out Registry, Fabutan/Hush, Cash Money, Saigon Flavors and Liquor Gallery
- Strategically located with high exposure to 50th Street
- Average number of vehicles per day along 50th Street is over 27,700
- High exposure signage opportunities 0 available
  - DC2 Site Specific Development Control Provision Zoning allows for a variety of uses
- Nearby Retailers include; Costco, Home Depot, Staples, Wendy's, Subway, O2's, Cinema City Movies 12 and many more!