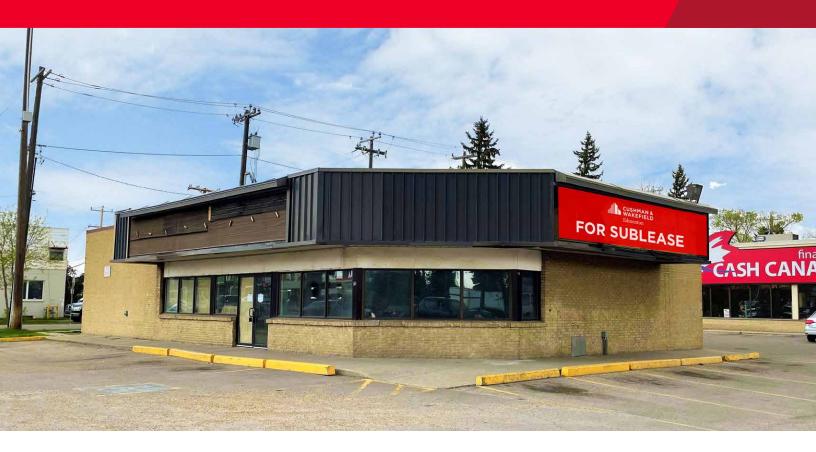

FOR SUBLEASE

# 7-Eleven Sublease

12727 - 97 Street, Edmonton, AB

### 2,450 SF Sublease Available Immediately!

### **Property Highlights**

- High exposure free-standing building
- Population 210,809 (3km)
- Population Growth: 10.1% (2016-2021) (3km)
- Median Household Income \$61,978 (3km)
- Median Age (3km): 38 years old
- Average Daily Traffic Counts: 47,900 VPD along 97th Street. 8,200 VPD Along 127th Ave (2018)