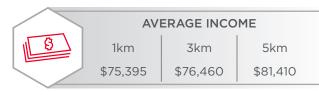

### **Demographics**

### **Property Highlights**

- High exposure free-standing building
- Population 210,809 (3km)
- Population Growth: 10.1% (2016-2021) (3km)
- Median Household Income \$61,978 (3km)
- Median Age (3km): 38 years old
- Average Daily Traffic Counts: 47,900 VPD along 97th Street. 8,200 VPD Along 127th Ave (2018)