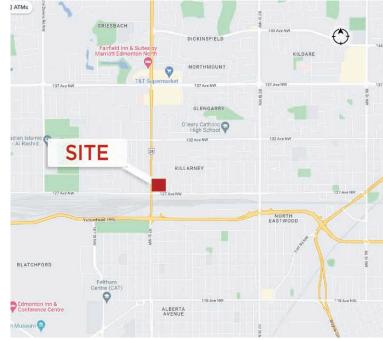

### **Property Details**

Municipal Address: 12727 - 97 Street

**Legal Description:** Plan 1121591 Lot 1A Block 8

**Zoning:** Site Specific Development Control (DC2)

Neighbourhood: Killarney

Building Size: 2,450 SF

#### **Aerial Photo**

Brett Killips
Partner

780 702 2948 brett.killips@cwedm.com Jennifer Baker Team Coordinator 780 720 7629 jennifer.baker@cwedm.com CUSHMAN & WAKEFIELD Edmonton Suite 2700, TD Tower 10088 - 102 Avenue Edmonton, AB T5J 2Z1 www.cwedm.com