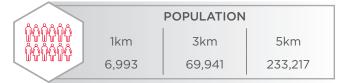

### **Demographics**

### **Property Highlights**

- High exposure free-standing building
- Population 210,809 (3km)
- Population Growth: 10.1% (2016-2021) (3km)
- Median Household Income \$61,978 (3km)
- Median Age (3km): 38 years old
- Average Daily Traffic Counts: 47,900 VPD along 97th Street. 8,200 VPD Along 127th Ave (2018)