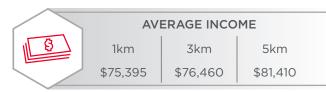

### **Demographics**

## **Property Highlights**

- High exposure free-standing building
- Population 210,809 (3km)
- Population Growth: 10.1% (2016-2021) (3km)
- Median Household Income \$61,978 (3km)
- Median Age (3km): 38 years old
- Average Daily Traffic Counts: 47,900 VPD along 97th Street. 8,200 VPD Along 127th Ave (2018)