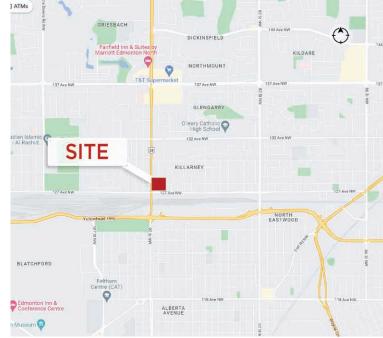

## **Property Details**

Municipal Address: 12727 - 97 Street

**Legal Description:** Plan 1121591 Lot 1A Block 8

**Zoning:** Site Specific Development Control (DC2)

Neighbourhood: Killarney

Building Size: 2,450 SF

#### **Aerial Photo**

Brett Killips
Partner
780 702 2948

brett.killips@cwedm.com

Cody Miner, B.COMM. Sales Assistant 780 702 2982 cody.miner@cwedm.com CUSHMAN & WAKEFIELD Edmonton Suite 2700, TD Tower 10088 - 102 Avenue Edmonton, AB T5J 2Z1 www.cwedm.com