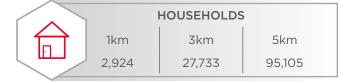

### **Demographics**

## **Property Highlights**

- High exposure free-standing building
- Population 210,809 (3km)
- Population Growth: 10.1% (2016-2021) (3km)
- Median Household Income \$61,978 (3km)
- Median Age (3km): 38 years old
- Average Daily Traffic Counts: 47,900 VPD along 97th Street. 8,200 VPD Along 127th Ave (2018)