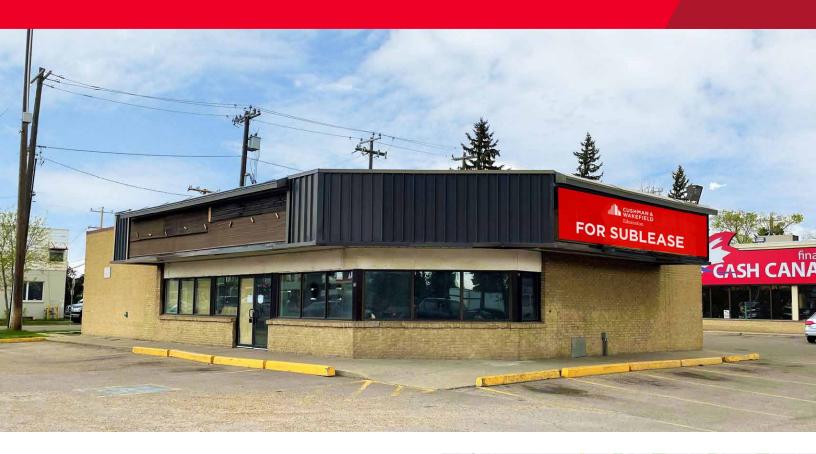

FOR SUBLEASE

# 7-Eleven Sublease

12727 - 97 Street, Edmonton, AB

# 2,450 SF Sublease Available Immediately!

## **Property Highlights**

- High exposure free-standing building
- Population 210,809 (3km)
- Population Growth: 10.1% (2016-2021) (3km)
- Median Household Income \$61,978 (3km)
- Median Age (3km): 38 years old
- Average Daily Traffic Counts: 47,900 VPD along 97th Street. 8,200 VPD Along 127th Ave (2018)