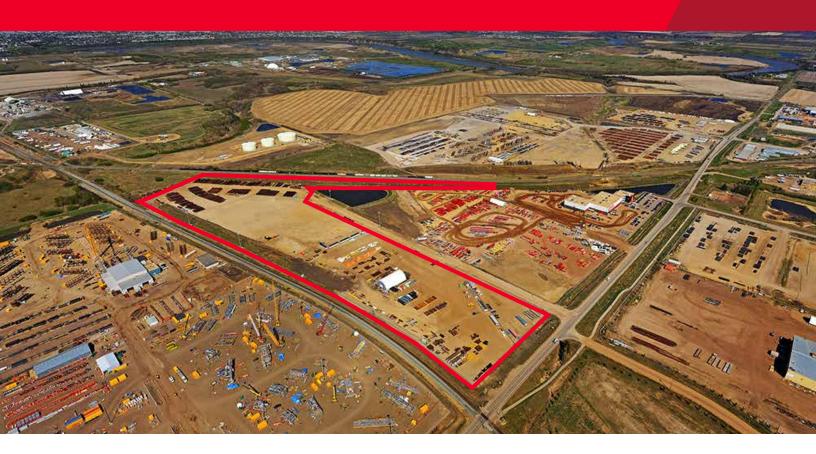

## **Property Highlights**

Up to 45.62 Acres available

Industrial zoned land: IH - Heavy Industrial

Excellent location within North East Edmonton

Neighbours include Mammoet, Gibson Energy, PCL & KBR

Direct access to high load corridor

Fully graveled & fenced with perimeter lighting

#### **Aerial**

**Chris Sieben** 

Partner 780 720 0227 chris.sieben@cwedm.com Doug Rae Partner 780 429 9397

doug.rae@cwedm.com

Edmonton Suite 2700, TD Tower 10088 - 102 Avenue Edmonton, AB T5J 2Z1 www.cwedm.com