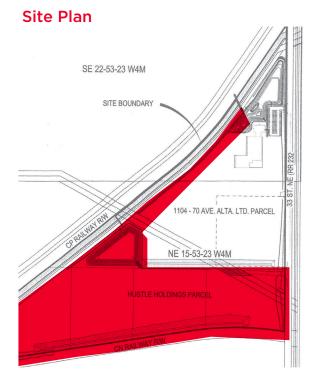

### **Property Details**

Municipal: 12504 33 Street NE,

Edmonton, AB

Legal Address: Plan 8920191, Block 2

**Zoning:** IH - Heavy Industrial

**District:** Clover Bar Industrial District

Total Available Space: 5 - 45.62 Acres