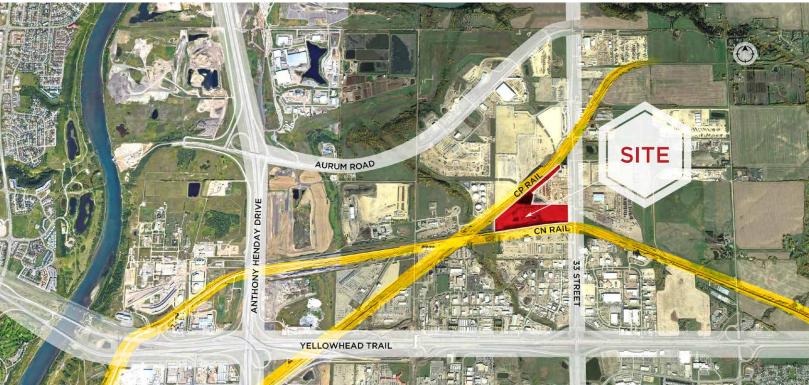

## **Property Highlights**

Up to 45.62 Acres available

Industrial zoned land: IH - Heavy Industrial

Excellent location within North East Edmonton

Neighbours include Mammoet, Gibson Energy, PCL & KBR

Direct access to high load corridor