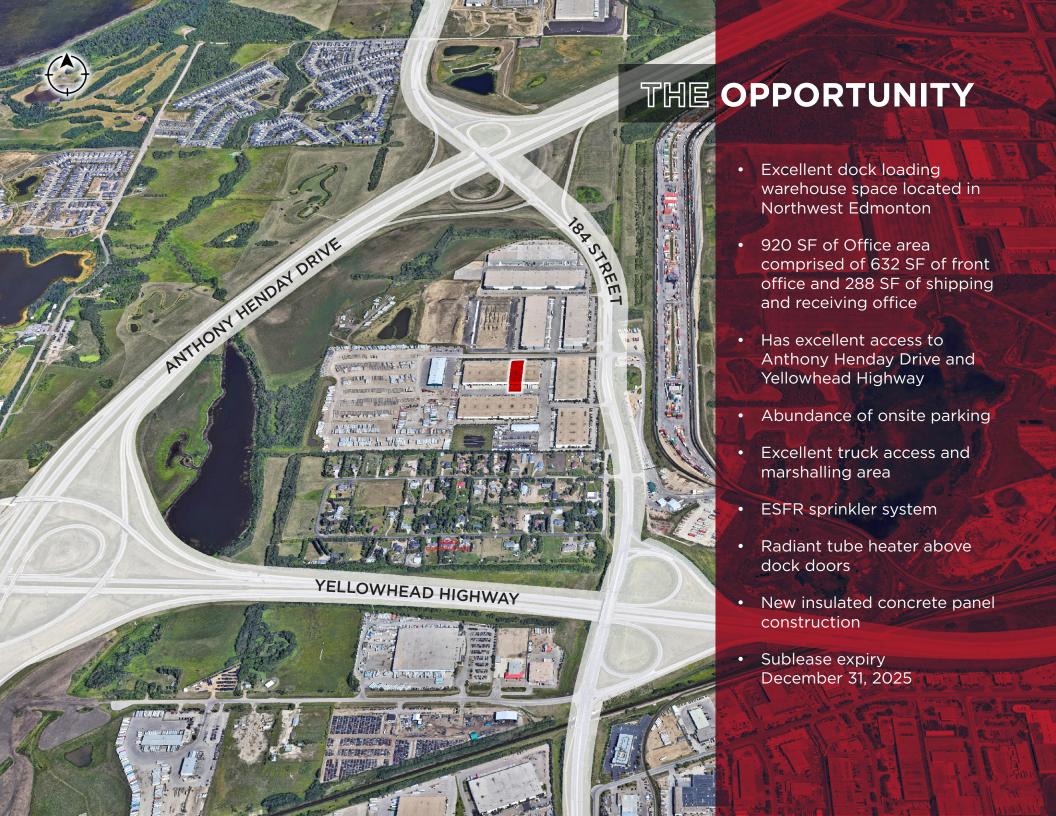

## **DOCK LOADING** WAREHOUSE

12378 184 STREET NW, EDMONTON, AB

**DOCK LOADING** TRANSPORT DEPOT **BUILDING A** 

30,893 SF

**Cushman & Wakefield Edmonton** Suite 2700, TD Tower 10088 102 Avenue Edmonton, AB T5J 2Z1

## DETAILS

MUNICIPAL ADDRESS 12378 184 Street NW, Edmonton

LEGAL DESCRIPTION IM - Medium Industrial

BUILDING SIZE
Office 920 SF
Warehouse 29,973 SF
Total 30.893 SF

YEAR BUILT 2008

**LOADING** 

(6) Dock with levelers including (4) with dock locks and (1) at city Dock height

## **EDMONTON & SURROUNDING AREA TRUCK ROUTES**