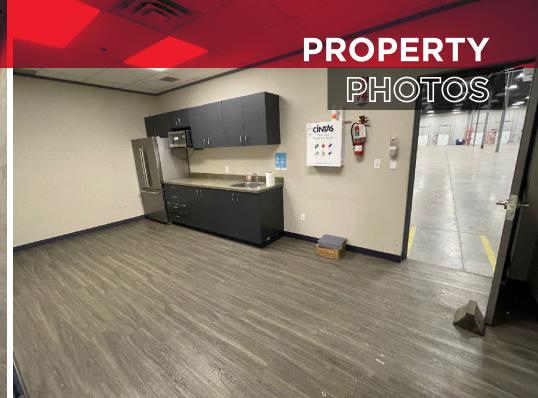

## DETAILS

MUNICIPAL ADDRESS 12378 184 Street NW, Edmonton

LEGAL DESCRIPTION IM - Medium Industrial

BUILDING SIZE
Office 920 SF
Warehouse 29,973 SF
Total 30.893 SF

YEAR BUILT 2008

**LOADING** 

(6) Dock with levelers including (4) with dock locks and (1) at city Dock height