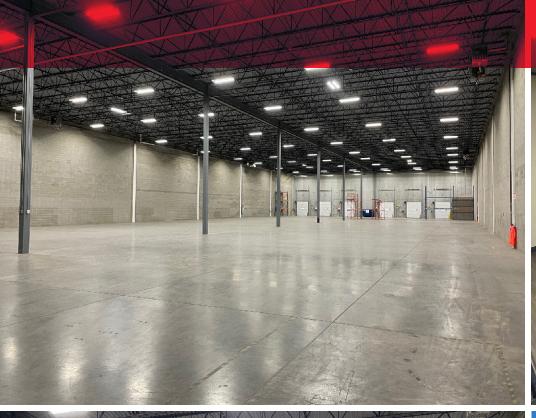

## DETAILS

MUNICIPAL ADDRESS 12378 184 Street NW, Edmonton

LEGAL DESCRIPTION IM - Medium Industrial

BUILDING SIZE
Office 920 SF
Warehouse 29,973 SF
Total 30.893 SF

YEAR BUILT 2008

**LOADING** 

(6) Dock with levelers including (4) with dock locks and (1) at city Dock height

**POWER** 250 Amp, 120 Volt, 3 Phase, 4 Wire (TBC)

**CEILING HEIGHT** 28' Clear

**PARKING** Ample surface stalls

LIGHTING LED

**SPRINKLER** ESFR

**LEASE RATE** \$8.25 Per SF

**TOTAL ADDITIONAL RENT** \$4.36 Per SF