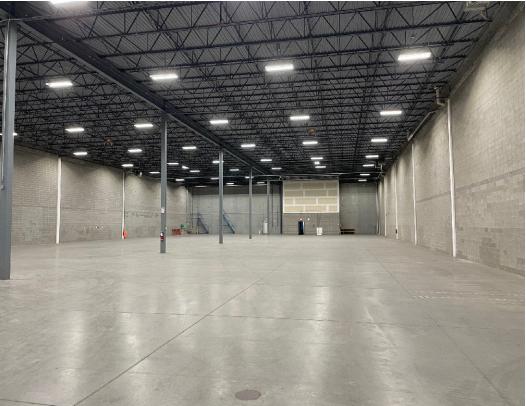

## DETAILS

MUNICIPAL ADDRESS 12378 184 Street NW, Edmonton

LEGAL DESCRIPTION IM - Medium Industrial

BUILDING SIZE
Office 920 SF
Warehouse 29,973 SF
Total 30.893 SF

YEAR BUILT 2008

**LOADING** 

(6) Dock with levelers including (4) with dock locks and (1) at city Dock height

**POWER** 250 Amp, 120 Volt, 3 Phase, 4 Wire (TBC)

**CEILING HEIGHT** 28' Clear

**PARKING** Ample surface stalls

LIGHTING LED

**SPRINKLER** ESFR

**LEASE RATE** \$8.25 Per SF

**TOTAL ADDITIONAL RENT** \$4.36 Per SF