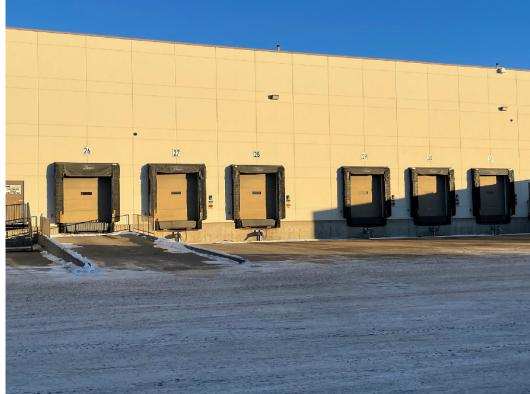

## DETAILS

MUNICIPAL ADDRESS 12378 184 Street NW, Edmonton

LEGAL DESCRIPTION IM - Medium Industrial

BUILDING SIZE
Office 920 SF
Warehouse 29,973 SF
Total 30.893 SF

YEAR BUILT 2008

**LOADING** 

(6) Dock with levelers including (4) with dock locks and (1) at city Dock height