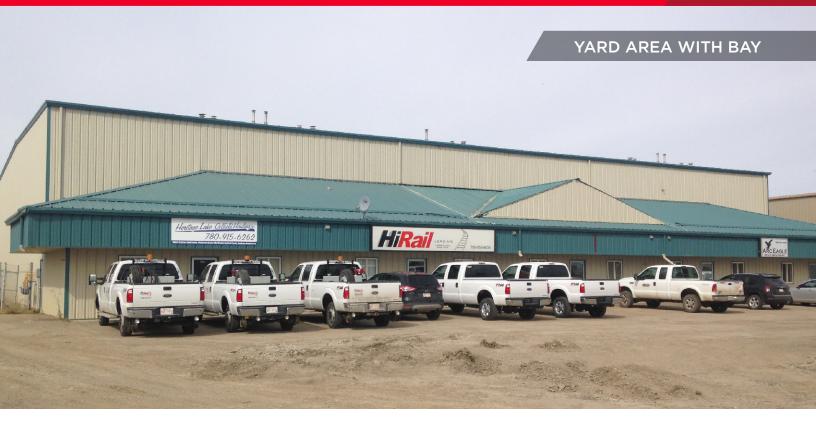

### **Property Highlights**

- Located in Nisku Industrial Park
- Adjacent to Edmonton's International Airport
- Western Canada's largest business and industrial park
- · Large marshalling and yard area
- Recently completed office and warehouse improvements
- Great exposure to 5th Street

### **Property Photos**