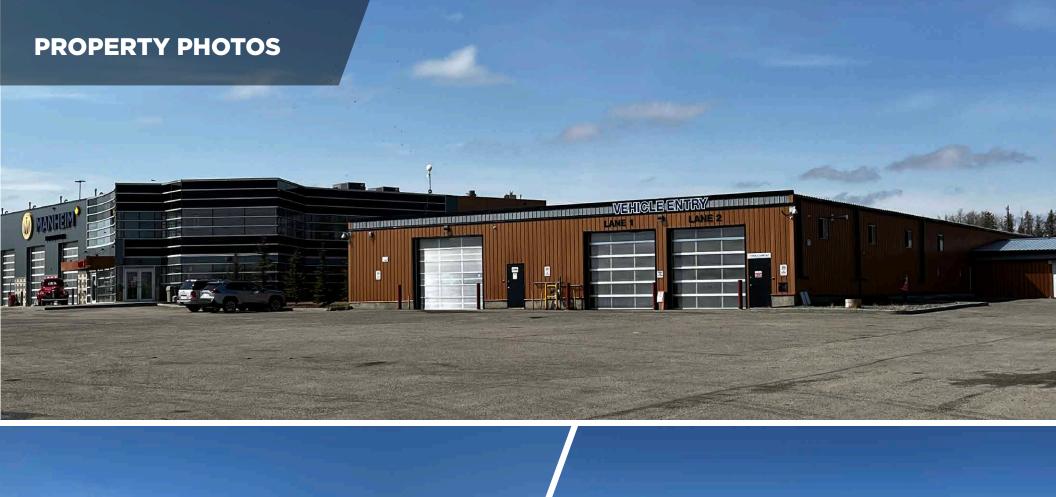

## MANHEIM INDUSTRIAL FACILITY

11650 199 Street NW, Edmonton, AB

Opportunity to acquire a recently constructed drive-through facility on concrete fenced yard.

Cushman & Wakefield Edmonton

Suite 2700, TD Tower 10088 102 Avenue Edmonton, AB T5J 2Z1 cwedm.com Jeff McCammon, CCIM