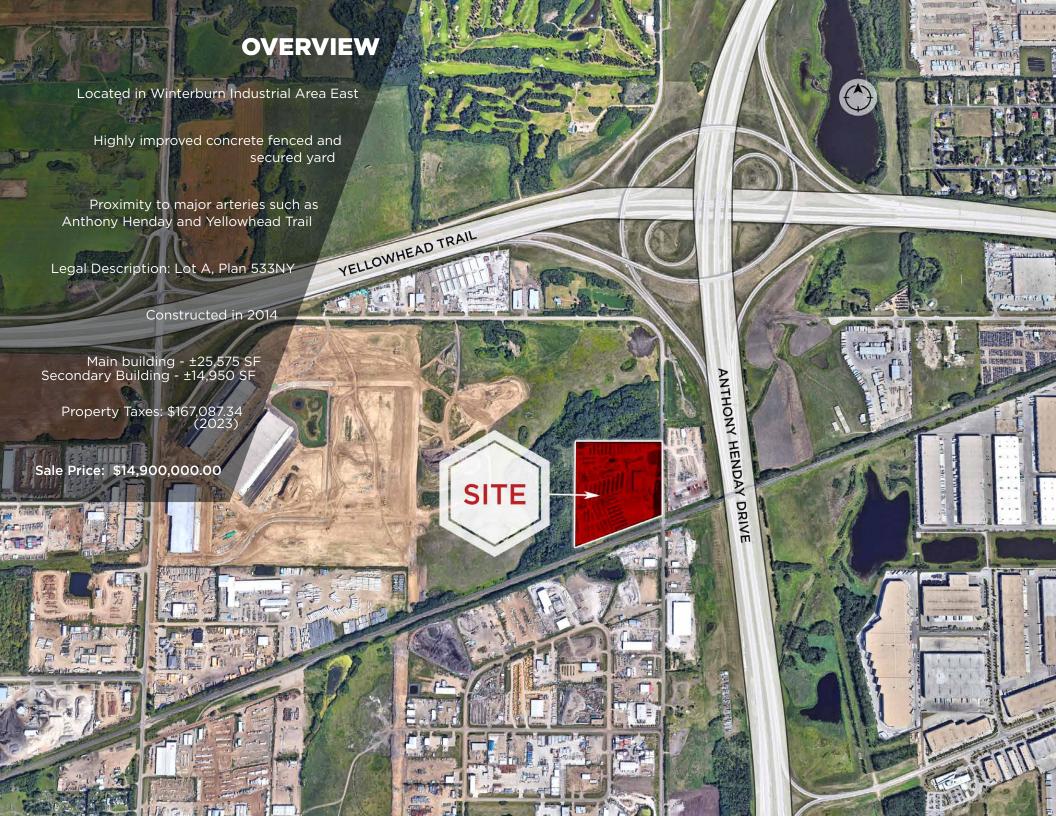

PUBLIC AUCTION

MULTI-BUILDING INDUSTRIAL SHOWROOM FACILITY ON 19.49 ACRES

PRICE REDUCED: \$14,900,000.00

## MANHEIM INDUSTRIAL FACILITY

11650 199 Street NW, Edmonton, AB

Opportunity to acquire a recently constructed drive-through facility on concrete fenced yard.

Cushman & Wakefield Edmonton

Suite 2700, TD Tower 10088 102 Avenue Edmonton, AB T5J 2Z1 cwedm.com Jeff McCammon, CCIM