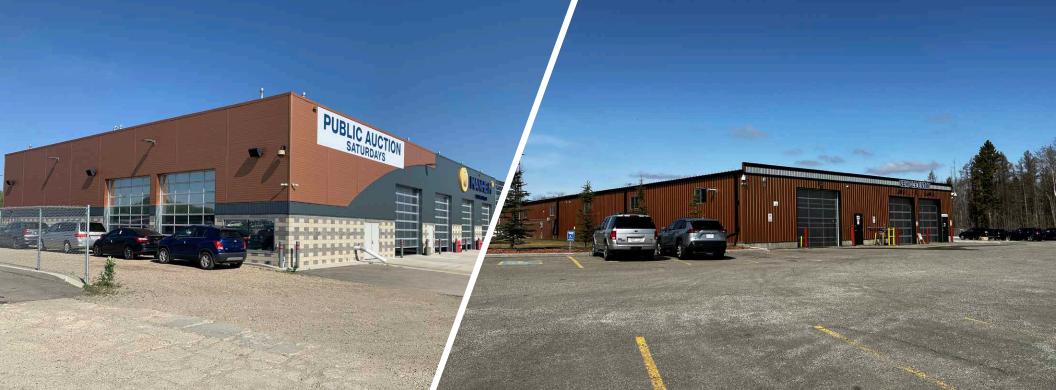

## MANHEIM INDUSTRIAL FACILITY

11650 199 Street NW, Edmonton, AB

Opportunity to acquire a recently constructed drive-through facility on concrete fenced yard.

Cushman & Wakefield Edmonton

Suite 2700, TD Tower 10088 102 Avenue Edmonton, AB T5J 2Z1 cwedm.com Jeff McCammon, CCIM