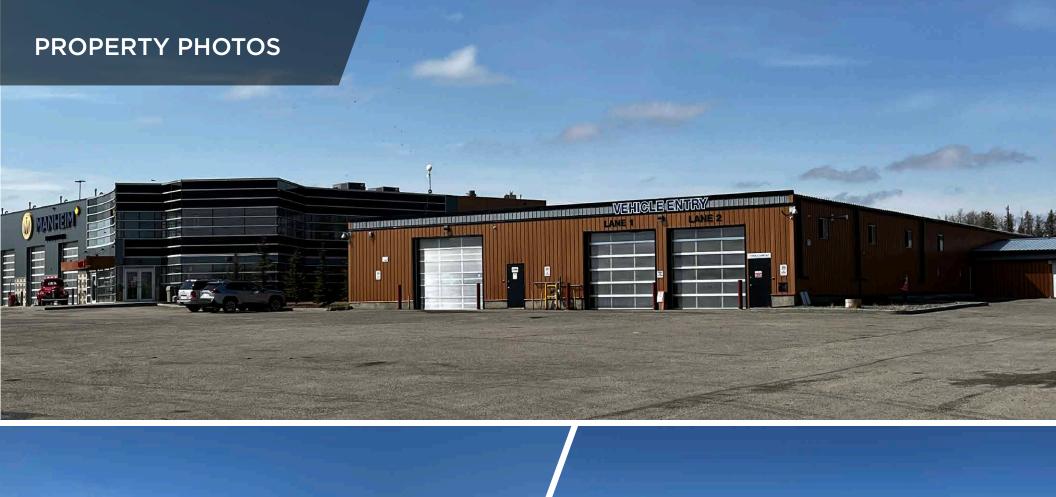

MULTI-BUILDING INDUSTRIAL SHOWROOM FACILITY ON 19.49 ACRES

PRICE REDUCED: \$15,900,000.00

FOR SALE

11650 199 Street NW, Edmonton, AB

Opportunity to acquire a recently constructed drive-through facility on concrete fenced yard.