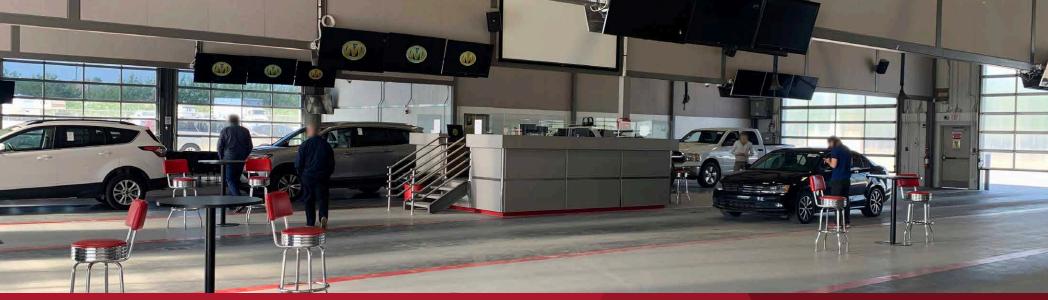

MULTI-BUILDING INDUSTRIAL SHOWROOM FACILITY ON 19.49 ACRES

PRICE REDUCED: \$15,900,000.00

FOR SALE

11650 199 Street NW, Edmonton, AB

Opportunity to acquire a recently constructed drive-through facility on concrete fenced yard.