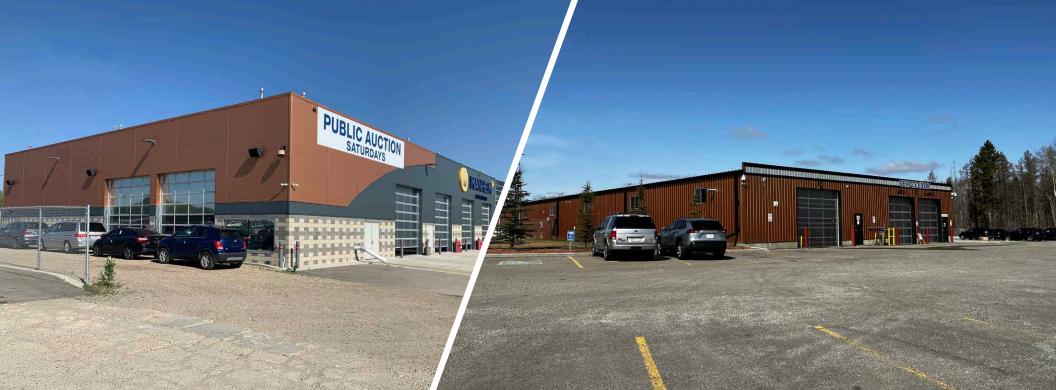

MULTI-BUILDING INDUSTRIAL SHOWROOM FACILITY ON 19.49 ACRES

PRICE REDUCED: \$15,900,000.00

FOR SALE

11650 199 Street NW, Edmonton, AB

Opportunity to acquire a recently constructed drive-through facility on concrete fenced yard.