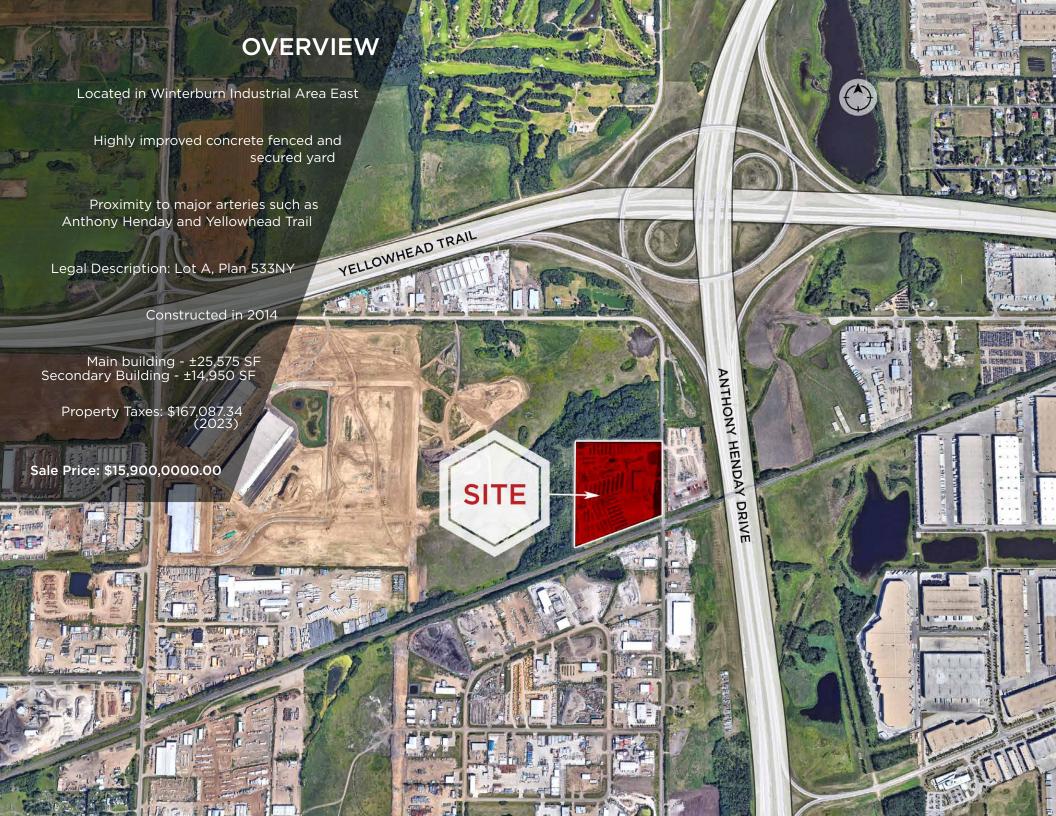

MULTI-BUILDING INDUSTRIAL SHOWROOM FACILITY ON 19.49 ACRES

PRICE REDUCED: \$15,900,000.00

FOR SALE

11650 199 Street NW, Edmonton, AB

Opportunity to acquire a recently constructed drive-through facility on concrete fenced yard.