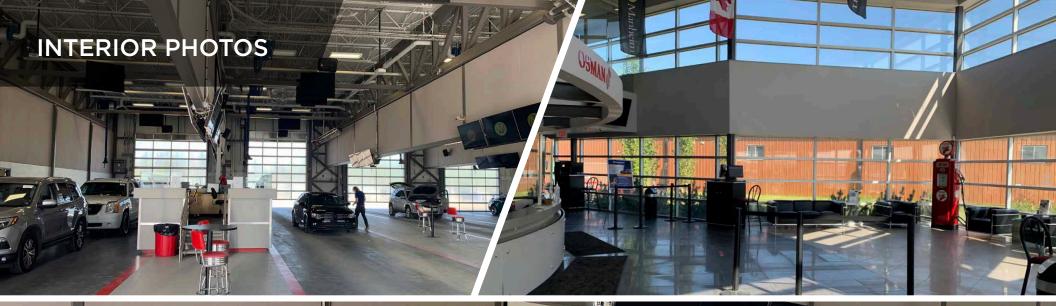

MULTI-BUILDING INDUSTRIAL SHOWROOM FACILITY ON 19.49 ACRES

PRICE REDUCED: \$15,900,000.00

FOR SALE

11650 199 Street NW, Edmonton, AB

Opportunity to acquire a recently constructed drive-through facility on concrete fenced yard.