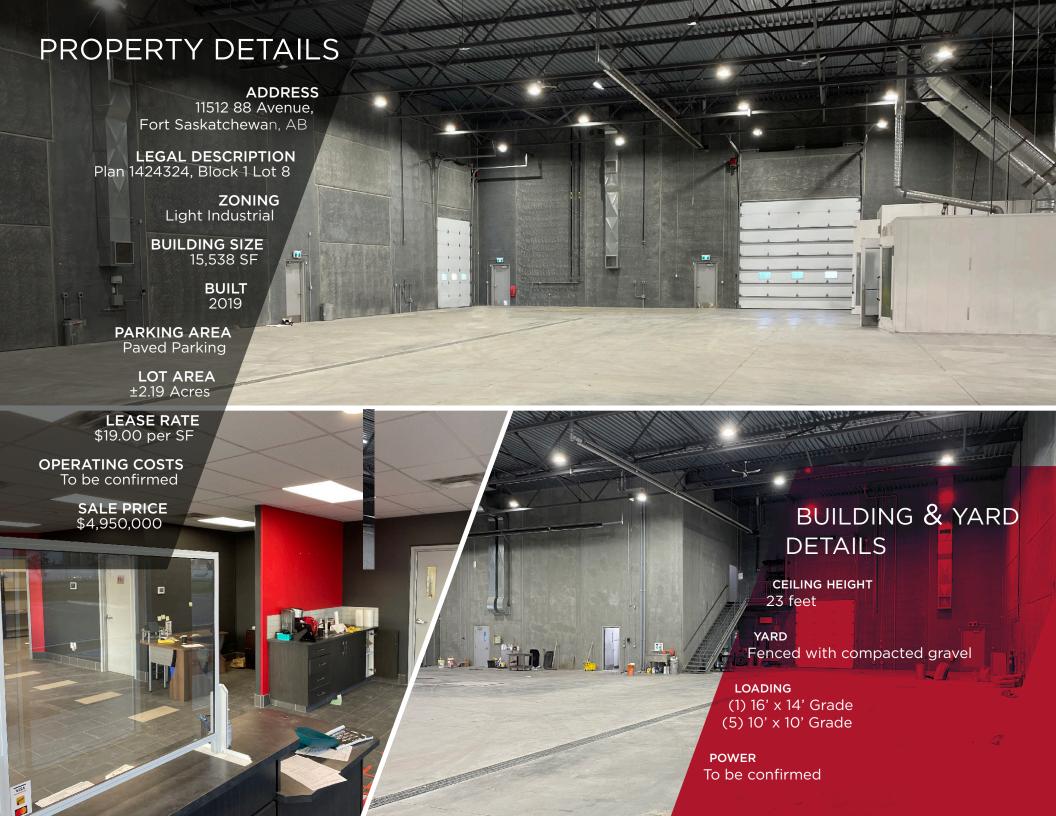

## FREESTANDING BUILDING

11512 88 Avenue, Fort Saskatchewan, AB

Class A Industrial Building New Construction (2019)