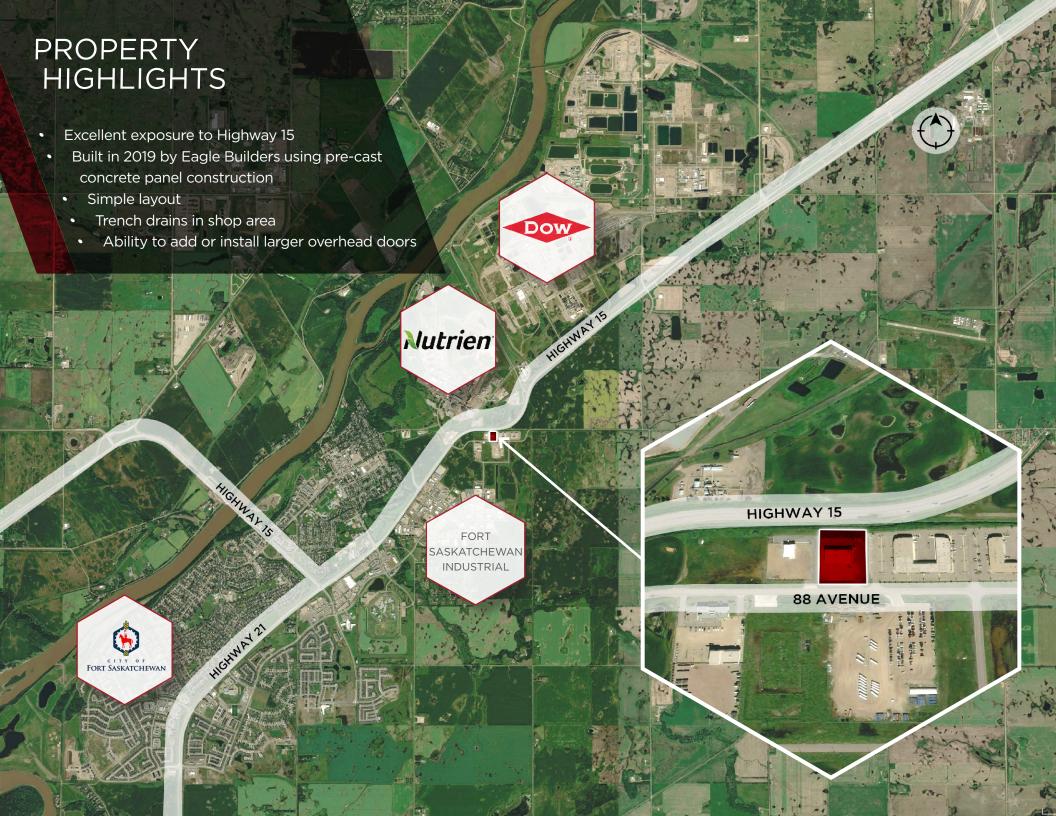

## FREESTANDING BUILDING

11512 88 Avenue, Fort Saskatchewan, AB

Class A Industrial Building New Construction (2019)