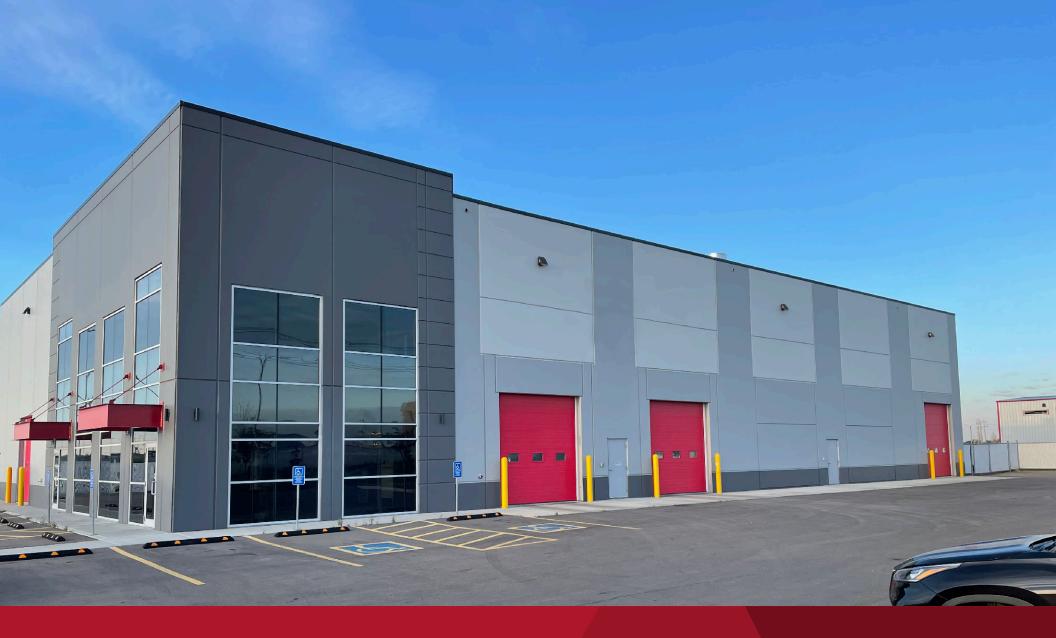

## FREESTANDING BUILDING

11512 88 Avenue, Fort Saskatchewan, AB

Class A Industrial Building New Construction (2019)