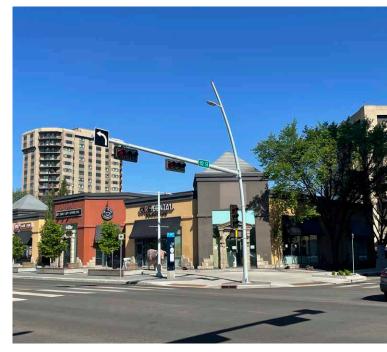

FOR SUBLEASE

# 7-Eleven Sublease

11204 Jasper Avenue NW, Edmonton, AB



## 2,900 SF Available Immediately!

# **Property Highlights**

- Major Area Tenants: Cactus Club, Structube and Sicilian Pasta Kitchen
- Population 55,630 (1km)
- Population Growth: 20.2% (2018-2023) (1km)
- Median Household Income \$75,543 (1km)
- Median Age (1km): 35 years old
- Average Daily Traffic Counts: 31,500 VPD



#### **Brett Killips**

Partner 780 702 2948 brett.killips@cwedm.com CUSHMAN & WAKEFIELD Edmonton Suite 2700, TD Tower 10088 - 102 Avenue Edmonton, AB T5J 2Z1 www.cwedm.com



### FOR SUBLEASE

# 7-Eleven Sublease

11204 Jasper Avenue NW, Edmonton, AB

## **Property Details**

Municipal Address: 11204 Jasper Avenue NW,

Legal Description: Lot 167, Block 12, Plan 9522442

Zoning: Direct Development Control (DC1)

Neighbourhood: Oliver

**Building Size:** 2,900 SF **Built:** 1995

Lot Area: 18,000 SF

Availability: **Immediately** 

Lease Rate: \$34.00 Per SF Net

March 31, 2025 Lease Expiry Date:

## **Demographics**



**POPULATION** 

3km 5km

101.254 101.254





### **AVERAGE INCOME**

1km \$75,543

3km \$85,191

5km \$90,975



#### **VEHICLES PER DAY**

31,500 on Jasper Ave in front