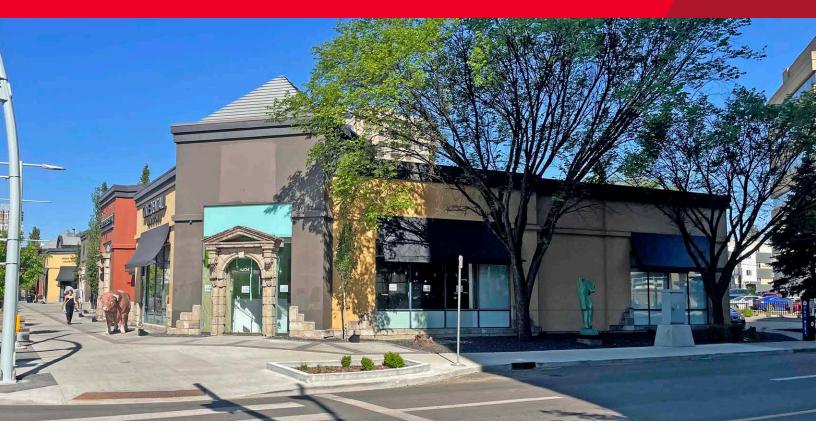

### **Property Photo**

## **Property Details**

Municipal Address: 11204 Jasper Avenue NW,

Legal Description: Lot 167, Block 12, Plan 9522442

Zoning: Direct Development Control (DC1)

Neighbourhood: Oliver

**Building Size:** 2,900 SF **Built:** 1995