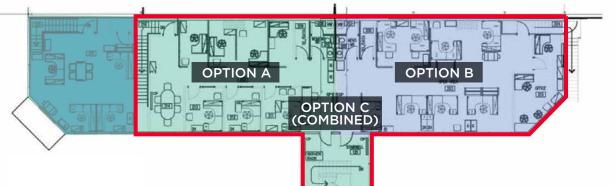

## **Property Details**

| Municipal Address: | 1107 11 Street, Nisku, AB                                             | Year Built: | 2008                                       |
|--------------------|-----------------------------------------------------------------------|-------------|--------------------------------------------|
| Zoning:            | IND - Industrial                                                      | Parking:    | Sufficient parking at no additional charge |
| Available:         | 1,500 SF - Option A<br><u>1,800 SF - Option B</u><br>3,300 SF - Total | Gross:      | \$12.00 per SF                             |
| Floor Plan         |                                                                       |             |                                            |