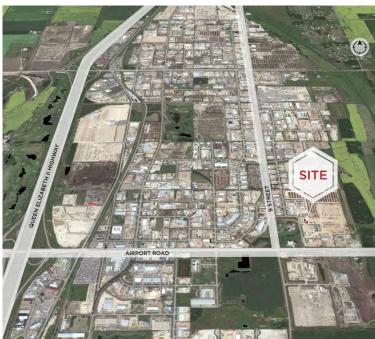

## **Property Highlights**

- Sufficient parking at no additional cost
- Separate entry
- Ability to demise to 1,500 SF and 1,800 SF
- Convenient access to Airport road, and quick access to Queen Elizabeth II Highway.
- Close proximity to the Edmonton International Airport
- Possibility to lease yard space separately