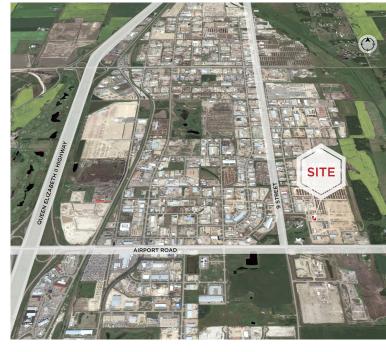

### **Property Highlights**

- · Sufficient parking at no additional cost
- Separate entry
- Ability to demise to 1,500 SF and 1,800 SF
- Convenient access to Airport road, and quick access to Queen Elizabeth II Highway.
- Close proximity to the Edmonton International Airport
- Possibility to lease yard space separately