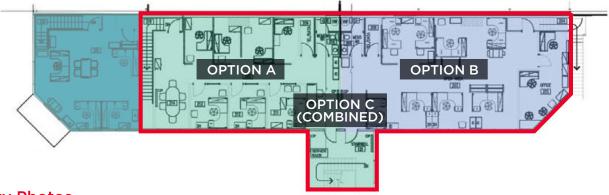

### **Property Details**

Municipal Address: 1107 11 Street, Nisku, AB

**Zoning:** IND - Industrial

Available: 1,500 SF - Option A

<u>1,800 SF - Option B</u>

3,300 SF - Total

Year Built: 2008

Parking: Sufficient parking at no

additional charge

Gross: \$12.00 per SF

### Floor Plan