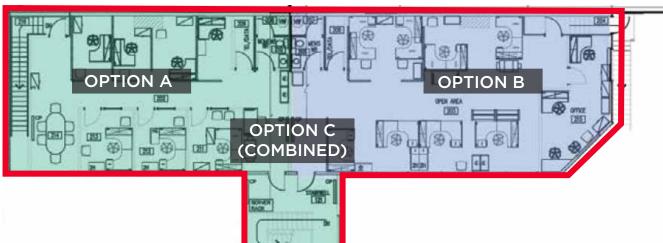

### **PROPERTY DETAILS**

| Municipal Address: | 1107 11 Street, Nisku, AB                                                            | Year Built:       | 2008                                                    |
|--------------------|--------------------------------------------------------------------------------------|-------------------|---------------------------------------------------------|
| Zoning:            | IND - Industrial                                                                     | Parking Area:     | Sufficient parking at no additional charge              |
| Available:         | ole:<br>1,500 SF - Option A<br>1,800 SF - Option B<br>3,300 SF - Option C (combined) | Gross Lease Rate: | Office: \$12.00 per SF GROSS<br>Yard: \$0.80 per SF NNN |
|                    |                                                                                      |                   |                                                         |

### **FLOOR PLAN**