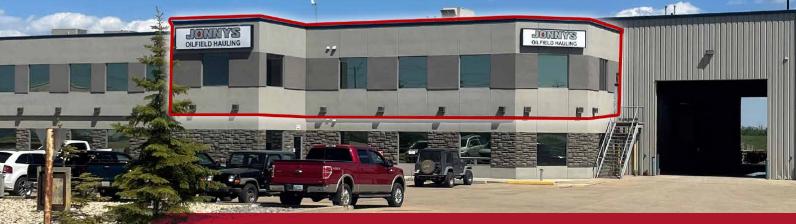

### FOR SUBLEASE 1107 11 STREET, NISKU, AB

# UP TO ±4 ACRES STORAGE YARD & 2ND FLOOR OFFICE

# MODERN OFFICE SPACE AND YARD FOR SUBLEASE PROPERTY HIGHLIGHTS

- Paved staff parking at no additional cost
- 3,300 SF of office space (demisable to 1,500 SF or 1,800 SF)
- Separate entry
- Convenient access to Airport road, and quick access to Queen Elizabeth II Highway.
- Close proximity to the Edmonton International Airport
- Possibility to lease yard space separately
- Up to 4 acres of land available
- Available Immediately