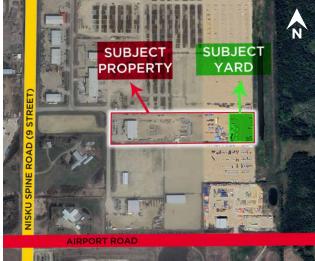

# UP TO ±4 ACRES STORAGE YARD & 2ND FLOOR OFFICE

## LEASE TOGETHER OR SEPARATELY

Yard - Option D Up to 4 acres