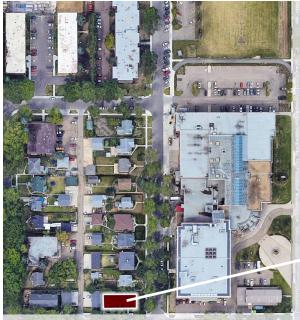

to any special listing conditions imposed by the property owner(s). As applicable, we make no representation as to the condition of the property (or properties) in question. March 5, 2025

SALE PRICE: \$1,800,000

## **PROPERTY DETAILS**

| Market:         | Queen Mary Park                        |
|-----------------|----------------------------------------|
| Zoning:         | RA7 - Low Rise Apartment               |
| Units:          | 3 Bedrooms 2.5 Baths                   |
| Unit Size:      | 1,088 SF plus basement<br>(Unfinished) |
| Lot Size:       | 7,500 SF (50' x 150')                  |
| Year Completed: | 2017                                   |
| Construction:   | Woodframe                              |
| Sale Price:     | \$1,800,000                            |

## AERIAL



**108 AVENUE NW** 



107 AVENUE NW













## **PROPERTY PHOTOS**









#### MAIN FLOOR



#### SECOND FLOOR





Doug RaeAdam MartinsonPartnerPartner780 429 9397780 701 3285doug.rae@cwedm.comadam.martinson@cwedm.com