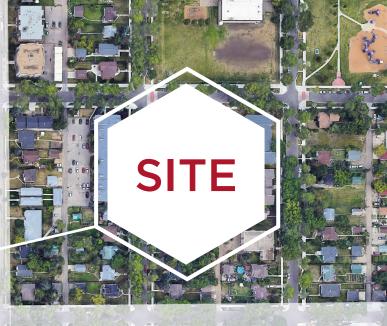

by the property owner(s). As applicable, we make no representation as to the condition of the property (or properties) in question. March 5, 2025

SALE PRICE: \$1,800,000

## **PROPERTY DETAILS**

| Market:         | Queen Mary Park                        |
|-----------------|----------------------------------------|
| Zoning:         | RA7 - Low Rise Apartment               |
| Units:          | 3 Bedrooms 2.5 Baths                   |
| Unit Size:      | 1,088 SF plus basement<br>(Unfinished) |
| Lot Size:       | 7,500 SF (50' x 150')                  |
| Year Completed: | 2017                                   |
| Construction:   | Woodframe                              |
| Sale Price:     | \$1,800,000                            |

## AERIAL



**108 AVENUE NW** 



107 AVENUE NW













## **PROPERTY PHOTOS**









#### MAIN FLOOR



#### SECOND FLOOR





Doug RaeAdam MartinsonPartnerPartner780 429 9397780 701 3285doug.rae@cwedm.comadam.martinson@cwedm.com