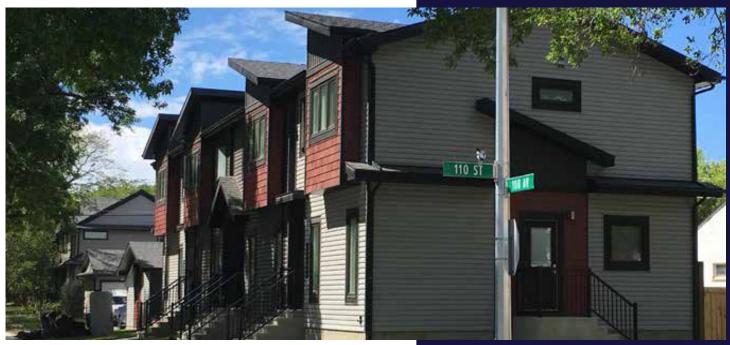

### 4-PLEX CONDOMINIUM PROPERTY HIGHLIGHTS

- Excellent investment opportunity
- Each unit has 1,088 SF over 2 floors plus basement
- Units are finished and fully leased
- Three (3) bedrooms with 2½ washrooms
- Developer will finish basement if desired
- Individual single car garage with each unit
- Close proximity to Grant MacEwan University, Rogers Place and Kingsway Mall

## **PROPERTY DETAILS**

| Market:         | Queen Mary Park                        |
|-----------------|----------------------------------------|
| Zoning:         | RA7 - Low Rise Apartment               |
| Units:          | 3 Bedrooms 2.5 Baths                   |
| Unit Size:      | 1,088 SF plus basement<br>(Unfinished) |
| Lot Size:       | 7,500 SF (50' x 150')                  |
| Year Completed: | 2017                                   |
| Construction:   | Woodframe                              |
| Sale Price:     | \$1,800,000                            |

## **PROPERTY PHOTOS**