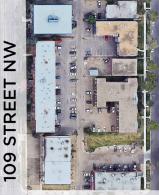

y the property owner(s). As applicable, we make no representation as to the condition of the property (or properties) in question. March 5, 2025

SALE PRICE: \$1,800,000

## **PROPERTY DETAILS**

| Market:         | Queen Mary Park                        |
|-----------------|----------------------------------------|
| Zoning:         | RA7 - Low Rise Apartment               |
| Units:          | 3 Bedrooms 2.5 Baths                   |
| Unit Size:      | 1,088 SF plus basement<br>(Unfinished) |
| Lot Size:       | 7,500 SF (50' x 150')                  |
| Year Completed: | 2017                                   |
| Construction:   | Woodframe                              |
| Sale Price:     | \$1,800,000                            |

## AERIAL



**108 AVENUE NW** 



107 AVENUE NW













## **PROPERTY PHOTOS**









#### MAIN FLOOR



#### SECOND FLOOR





Doug RaeAdam MartinsonPartnerPartner780 429 9397780 701 3285doug.rae@cwedm.comadam.martinson@cwedm.com