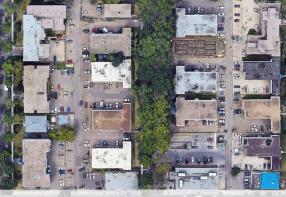

conditions imposed by the property owner(s). As applicable, we make no representation as to the condition of the property (or properties) in question. March 5, 2025

SALE PRICE: \$1,800,000

## **PROPERTY DETAILS**

| Market:         | Queen Mary Park                        |
|-----------------|----------------------------------------|
| Zoning:         | RA7 - Low Rise Apartment               |
| Units:          | 3 Bedrooms 2.5 Baths                   |
| Unit Size:      | 1,088 SF plus basement<br>(Unfinished) |
| Lot Size:       | 7,500 SF (50' x 150')                  |
| Year Completed: | 2017                                   |
| Construction:   | Woodframe                              |
| Sale Price:     | \$1,800,000                            |

## AERIAL



**108 AVENUE NW** 



107 AVENUE NW













## **PROPERTY PHOTOS**









#### MAIN FLOOR



#### SECOND FLOOR





Doug RaeAdam MartinsonPartnerPartner780 429 9397780 701 3285doug.rae@cwedm.comadam.martinson@cwedm.com