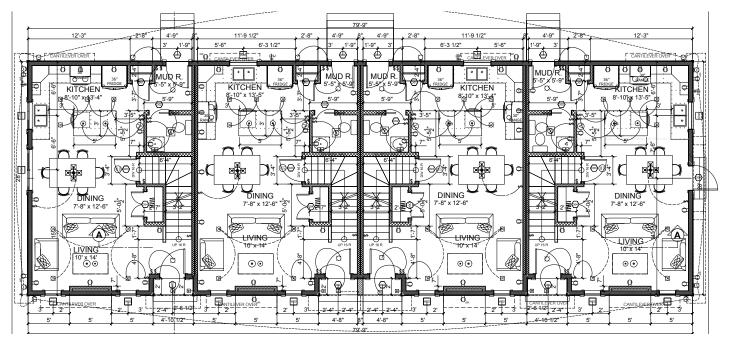

entation as to the condition of the property (or properties) in question. March 5, 2025

SALE PRICE: \$1,800,000

## **PROPERTY DETAILS**

| Market:         | Queen Mary Park                        |
|-----------------|----------------------------------------|
| Zoning:         | RA7 - Low Rise Apartment               |
| Units:          | 3 Bedrooms 2.5 Baths                   |
| Unit Size:      | 1,088 SF plus basement<br>(Unfinished) |
| Lot Size:       | 7,500 SF (50' x 150')                  |
| Year Completed: | 2017                                   |
| Construction:   | Woodframe                              |
| Sale Price:     | \$1,800,000                            |

## AERIAL



**108 AVENUE NW** 



107 AVENUE NW













## **PROPERTY PHOTOS**









#### MAIN FLOOR



#### SECOND FLOOR





Doug RaeAdam MartinsonPartnerPartner780 429 9397780 701 3285doug.rae@cwedm.comadam.martinson@cwedm.com