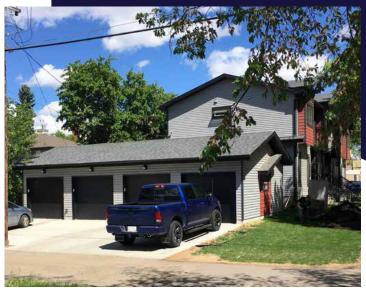

### 4-PLEX CONDOMINIUM PROPERTY HIGHLIGHTS

- Excellent investment opportunity
- Each unit has 1,088 SF over 2 floors plus basement
- Units are finished and fully leased
- Three (3) bedrooms with 2½ washrooms
- Developer will finish basement if desired
- Individual single car garage with each unit
- Close proximity to Grant MacEwan University, Rogers Place and Kingsway Mall

## **PROPERTY PHOTOS**