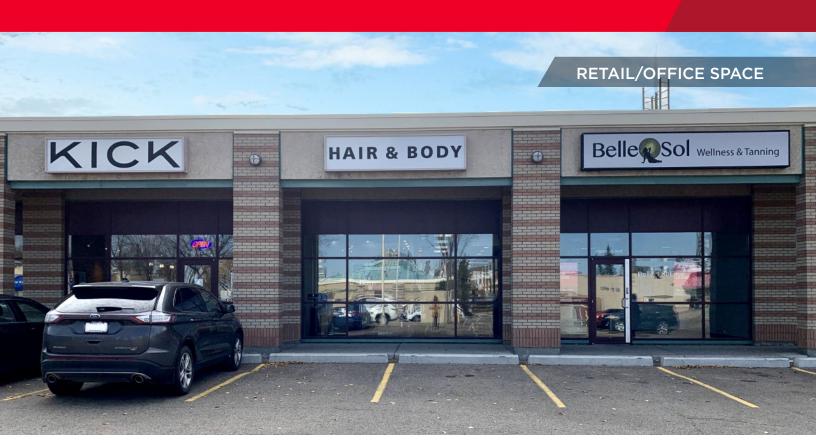

# FOR LEASE Heritage Lane 10863 23 Avenue, Edmonton, AB

#### 2,585 SF Available - Former Sonia's Runway

#### **Property Highlights**

Retail/Office space

Basic rent: Market

Additional rent: \$15.50 SF

Corridor: 23 Avenue

Available: February 2023

Parking: Ample surface parking

 Traffic Counts: Along 23rd Avenue and 111 Street -27,773 VPD (2018)