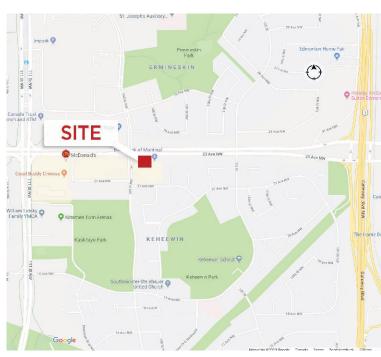

# FOR LEASE Heritage Lane 10863 23 Avenue, Edmonton, AB



#### 2,585 SF Available - Former Sonia's Runway

#### **Property Highlights**

Retail/Office space

Basic rent: Market

Additional rent: \$15.50 SF

Corridor: 23 Avenue

Available: February 2023

Parking: Ample surface parking

 Traffic Counts: Along 23rd Avenue and 111 Street -27,773 VPD (2018)

 Potential Uses: baker, butcher, dental specialties, medical specialties, Pet food, travel, and optometrist

#### **Dustin Bateyko**

Partner 780 702 4257 dustin.bateyko@cwedm.com



CUSHMAN & WAKEFIELD Edmonton Suite 2700, TD Tower 10088 - 102 Avenue Edmonton, AB T5J 2Z1 www.cwedm.com



#### FOR LEASE

## Heritage Lane

10863 23 Avenue, Edmonton, AB

#### Floor Plan



#### **Dustin Bateyko**

Partner 780 702 4257 dustin.bateyko@cwedm.com

**CUSHMAN & WAKEFIELD Edmonton** Suite 2700, TD Tower 10088 - 102 Avenue

Cushman & Wakefield Edmonton is independently owned and operated / A Member of the Cushman & Wakefield Alliance. No warranty or representation, express or implied, is made to the accuracy or completeness of the information contained herein, and same is submitted subject to errors, omissions, change of price, rental or other conditions, withdrawal without notice, and to any special listing conditions imposed by the property owner(s). As applicable, we make n