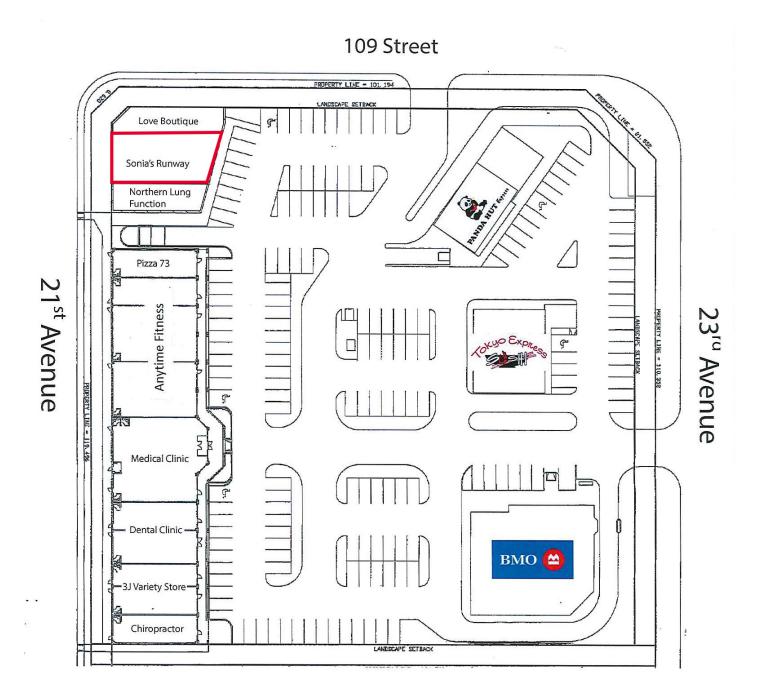

B

#### Floor Plan



#### **Dustin Bateyko**

Partner 780 702 4257 dustin.bateyko@cwedm.com

**CUSHMAN & WAKEFIELD Edmonton** Suite 2700, TD Tower 10088 - 102 Avenue

Cushman & Wakefield Edmonton is independently owned and operated / A Member of the Cushman & Wakefield Alliance. No warranty or representation, express or implied, is made to the accuracy or completeness of the information contained herein, and same is submitted subject to errors, omissions, change of price, rental or other conditions, withdrawal without notice, and to any special listing conditions imposed by the property owner(s). As applicable, we make no representation as to the condition of the property (or properties) in question. Oct. 6, 2023

## FOR LEASE Heritage Lane

10863 23 Avenue, Edmonton, AB

#### Site Plan



#### **Dustin Bateyko**

Partner 780 702 4257 dustin.bateyko@cwedm.com



### **Dustin Bateyko**Partner

780 702 4257 dustin.bateyko@cwedm.com