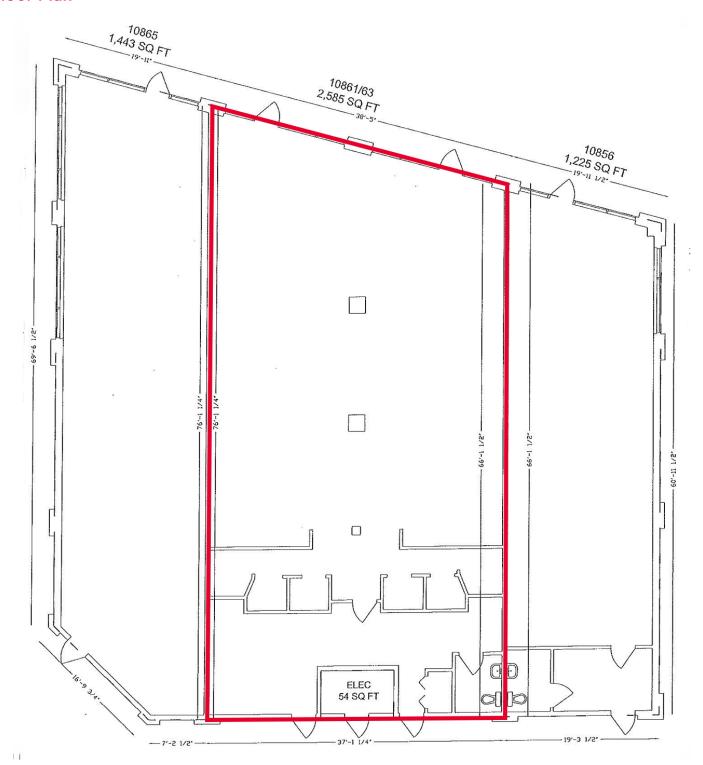

# FOR LEASE Heritage Lane 10863 23 Avenue, Edmonton, AB



#### 2,585 SF Available - Former Sonia's Runway

#### **Property Highlights**

Retail/Office space

Basic rent: Market

Additional rent: \$15.50 SF

Corridor: 23 Avenue

Available: February 2023

Parking: Ample surface parking

 Traffic Counts: Along 23rd Avenue and 111 Street -27,773 VPD (2018)

 Potential Uses: baker, butcher, dental specialties, medical specialties, Pet food, travel, and optometrist

#### **Dustin Bateyko**

Partner 780 702 4257 dustin.bateyko@cwedm.com



CUSHMAN & WAKEFIELD Edmonton Suite 2700, TD Tower 10088 - 102 Avenue Edmonton, AB T5J 2Z1 www.cwedm.com



#### FOR LEASE

## Heritage Lane

10863 23 Avenue, Edmonton, AB

#### Floor Plan



#### **Dustin Bateyko**

Partner 780 702 4257 dustin.bateyko@cwedm.com

**CUSHMAN & WAKEFIELD Edmonton** Suite 2700, TD Tower 10088 - 102 Avenue

Cushman & Wakefield Edmonton is independently owned and operated / A Member of the Cushman & Wakefield Alliance. No warranty or representation, express or implied, is made to the accuracy or completeness of the information contained herein, and same is submitted subject to errors, omissions, change of price, rental or other conditions, withdrawal without notice, and to any special listing conditions imposed by the property owner(s). As applicable, we make no representation as to the condition of the property (or properties) in question. Oct. 6, 2023

## FOR LEASE Heritage Lane

10863 23 Avenue, Edmonton, AB

#### Site Plan



#### **Dustin Bate