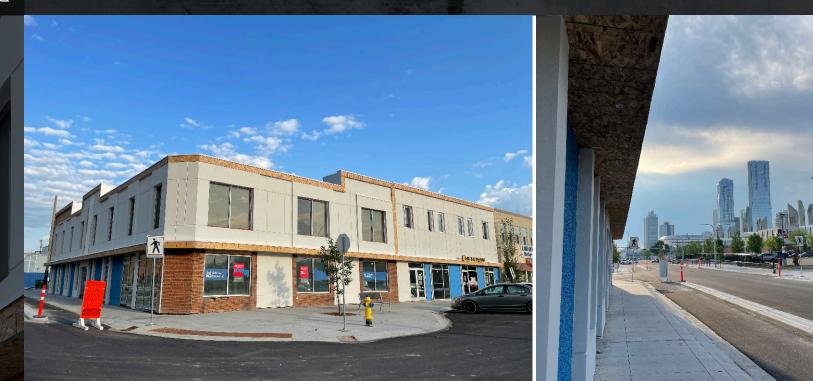

|
|--------------------|----------------------------|
| Legal Address:     | Lot 218; Block 10; Plan B4 |
| Neighborhood:      | Queen Mark Park            |
|                    |                            |

- Property Benefits: • Unique retail development located just steps away from Grant MacEwan University. Grant MacEwan University has over 12,000 students enrolled for 2023.
  - Come join existing Salon & The Big Squish.
  - Located in close proximity to 109th street which sees over 31,300 vehicles per day!
  - Over 23,036 residents within a 1km radius.
  - High exposure signage opportunities available.
  - (DC1) Direct Development Control General Zoning allows for a wide variety of uses.
  - Lease Rate: Contact Listing Agent.
  - Additional Rent: \$6.50/SF (Estimated 2023)

















#### Devan Ramage

Associate 780 702 9479 devan.ramage@cwed<u>m.com</u>

#### John Shamey

Associate Partner 780 702 8079 john.shamey@cwedm.com

#### Jennifer Baker

Team Coordinator 780 720 7629 jennifer.baker@cwedm.com



Cushman & Wakefield Edmonton is independently owned and operated / A Member of the Cushman & Wakefield Alliance. No warranty or representation express or implied is made to the accuracy or completeness of the information contained herein, and same is submitted subject to errors, omissions, change of price, rental or other conditions, withdrawal without notice, and to any special listing conditions imposed by the property owner(s). As applicable, we make no representation as to the condition of the property for properties in question. May 30, 2023