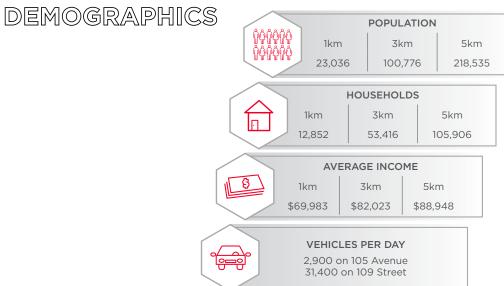

- Property Benefits: • Unique retail development located just steps away from Grant MacEwan University. Grant MacEwan University has over 12,000 students enrolled for 2023.
  - Come join existing Salon & The Big Squish.
  - Located in close proximity to 109th street which sees over 31,300 vehicles per day!
  - Over 23,036 residents within a 1km radius.
  - High exposure signage opportunities available.
  - (DC1) Direct Development Control General Zoning allows for a wide variety of uses.
  - Lease Rate: Contact Listing Agent.
  - Additional Rent: \$6.50/SF (Estimated 2023)