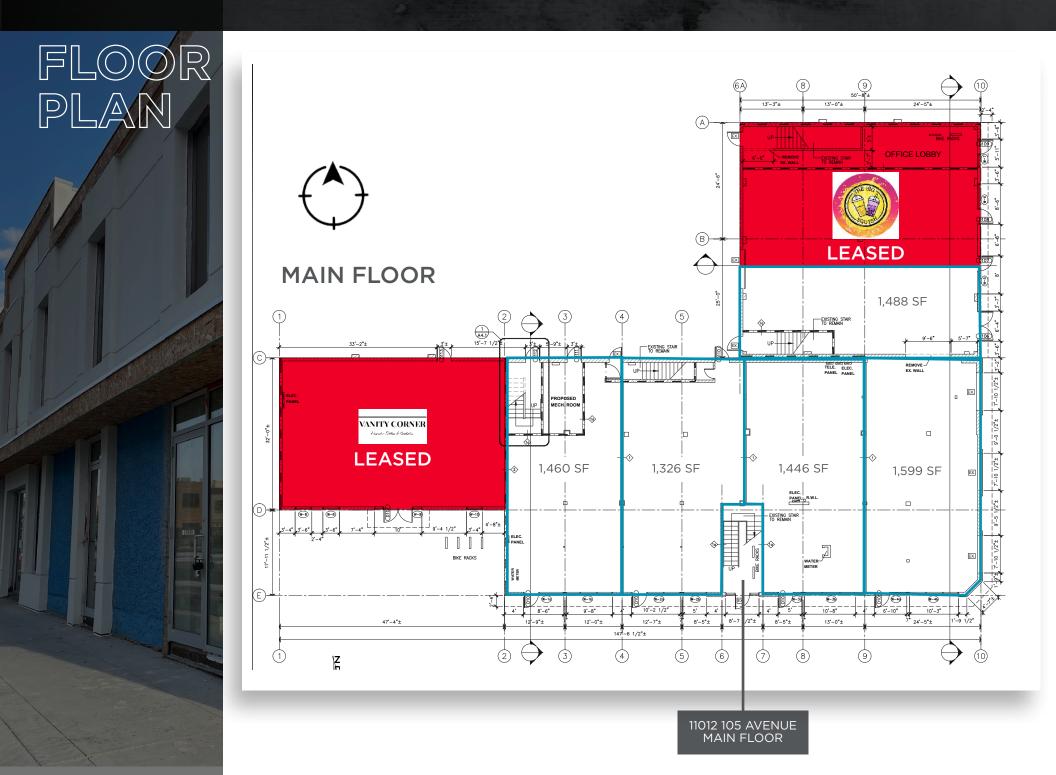

## RAYACOM BUILDING 11012-105 AVENUE EDMONTON, AB

1,326 - 7,319 SF AVAILABLE

Cushman & Wakefield Edmonton Suite 2700, TD Tower 10088 102 Avenue Edmonton, AB T5J 2Z1 cwedm.com

Devan Ramage Associate 780 702 9479 devan.ramage@cwedm.com

# 11012 105 Avenue