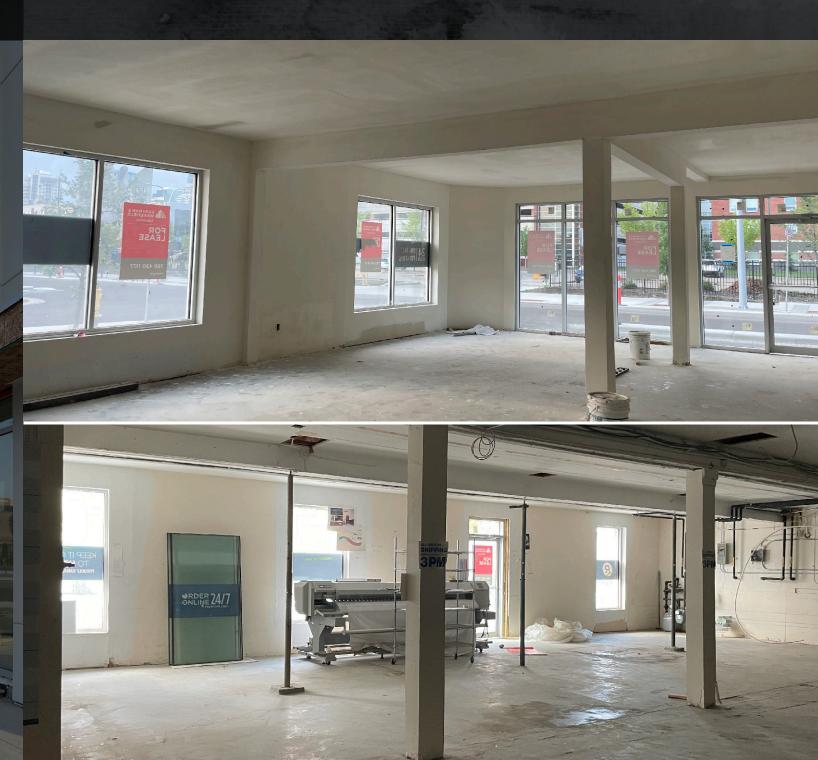

## RAYACOM BUILDING 11012-105 AVENUE EDMONTON, AB

1,326 - 7,319 SF AVAILABLE

Cushman & Wakefield Edmonton Suite 2700, TD Tower 10088 102 Avenue Edmonton, AB T5J 2Z1 cwedm.com

Devan Ramage Associate 780 702 9479 devan.ramage@cwedm.com

- Property Benefits: • Unique retail development located just steps away from Grant MacEwan University. Grant MacEwan University has over 12,000 students enrolled for 2023.
  - Come join existing Salon & The Big Squish.
  - Located in close proximity to 109th street which sees over 31,300 vehicles per day!
  - Over 23,036 residents within a 1km radius.
  - High exposure signage opportunities available.
  - (DC1) Direct Development Control General Zoning allows for a wide variety of uses.
  - Lease Rate: Contact Listing Agent.
  - Additional Rent: \$6.50/SF (Estimated 2023)