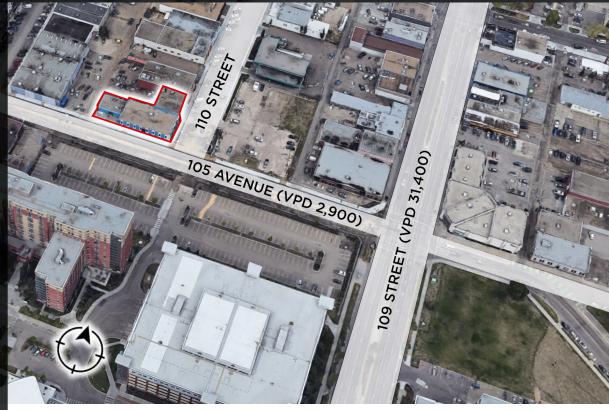

- Property Benefits: • Unique retail development located just steps away from Grant MacEwan University. Grant MacEwan University has over 12,000 students enrolled for 2023.
  - Come join existing Salon & The Big Squish.
  - Located in close proximity to 109th street which sees over 31,300 vehicles per day!
  - Over 23,036 residents within a 1km radius.
  - High exposure signage opportunities available.
  - (DC1) Direct Development Control General Zoning allows for a wide variety of uses.
  - Lease Rate: Contact Listing Agent.
  - Additional Rent: \$6.50/SF (Estimated 2023)