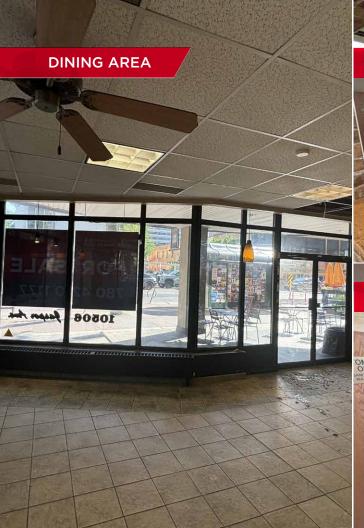

This 1,311 SF former quick service restaurant, is well suited for a similar business or other retail operation and provides an attractive opportunity for retail, food services or other commercial ventures.