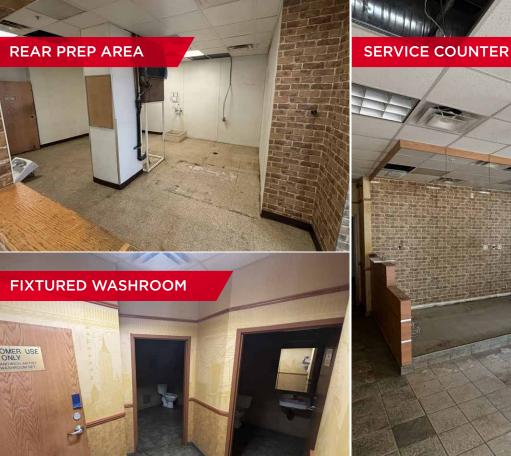

This 1,311 SF former quick service restaurant, is well suited for a similar business or other retail operation and provides an attractive opportunity for retail, food services or other commercial ventures.