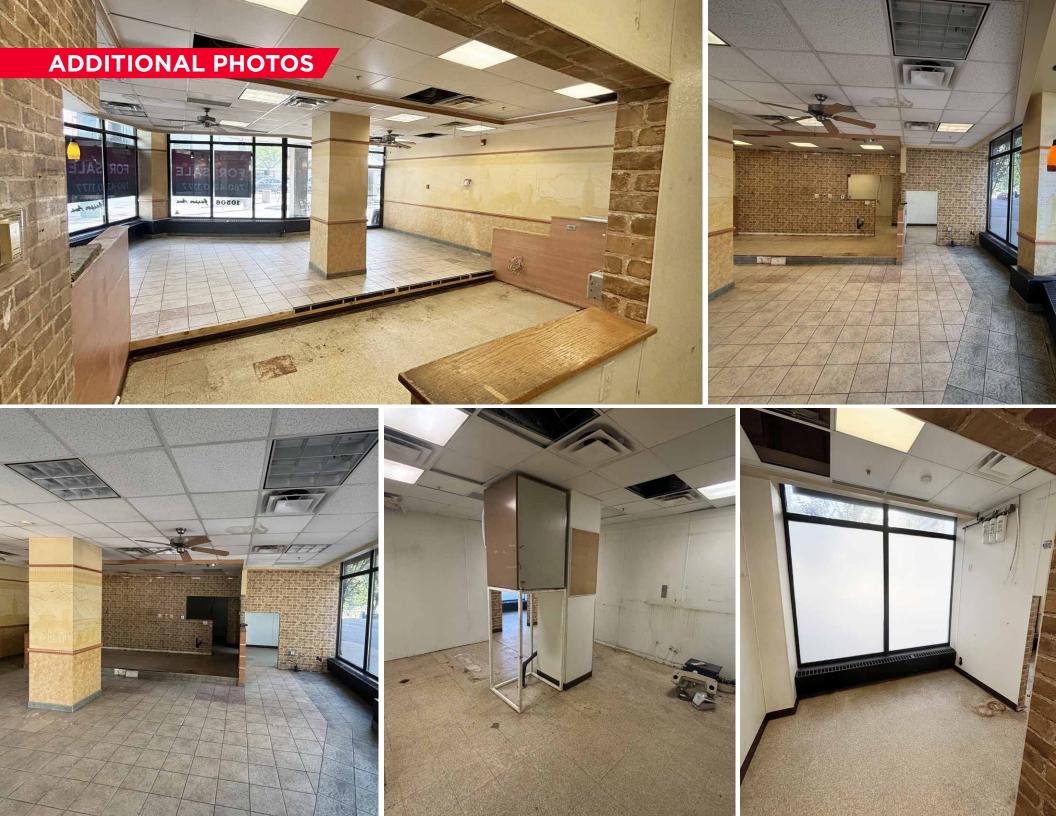

This 1,311 SF former quick service restaurant, is well suited for a similar business or other retail operation and provides an attractive opportunity for retail, food services or other commercial ventures.