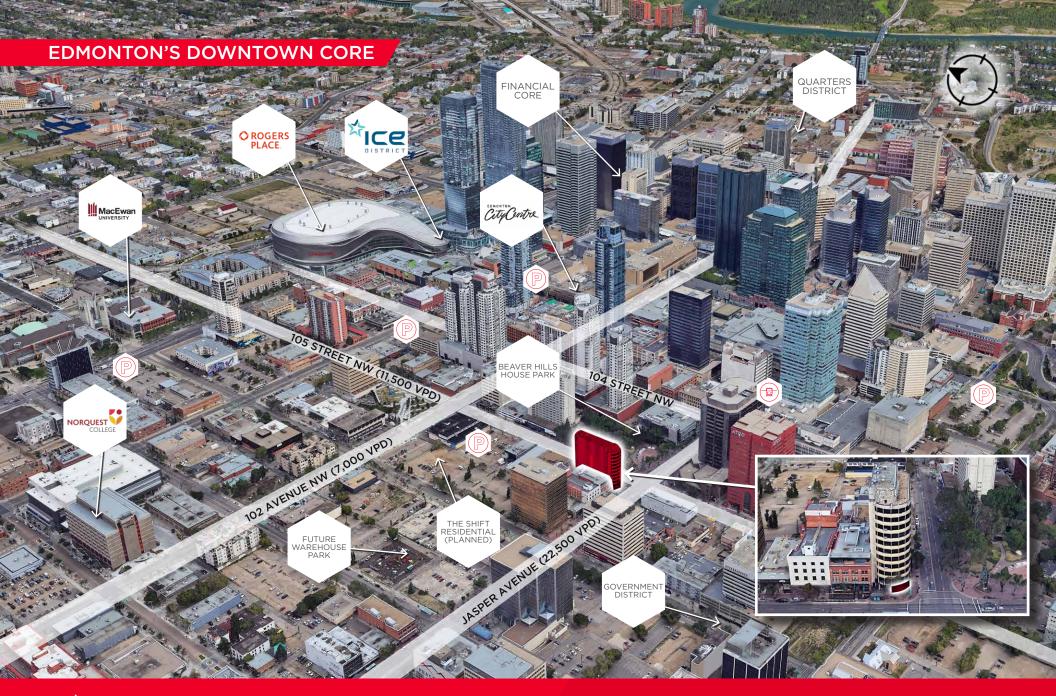

### **VEHICLES PER DAY**

11,500 on 105 Street 22,500 on Jasper Avenue

## **NEIGHBORHOOD PROFILE**

Jasper Avenue is one of the most prominent and historic streets in Edmonton. Jasper Avenue serves as the main thoroughfare through Edmonton's downtown core, housing many of the city's major financial institutions, corporate offices and government buildings.

The Avenue has historical importance, dating back to Edmonton's early days. Many of the city's oldest buildings and landmarks are located along or near Jasper Avenue. The Street also serves as a cultural hotspot, with numerous galleries, music venues, restaurants and is just minutes away from the city's prominent Ice District and Rogers Place.