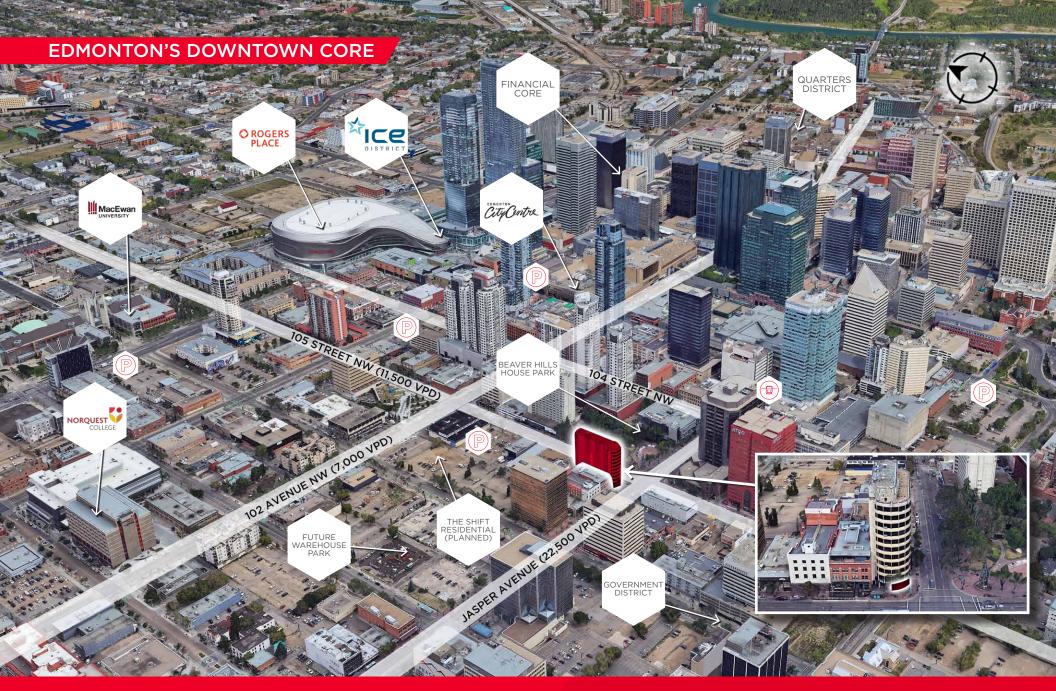

### **VEHICLES PER DAY**

11,500 on 105 Street 22,500 on Jasper Avenue

## **NEIGHBORHOOD PROFILE**

Jasper Avenue is one of the most prominent and historic streets in Edmonton. Jasper Avenue serves as the main thoroughfare through Edmonton's downtown core, housing many of the city's major financial institutions, corporate offices and government buildings.

The Avenue has historical importance, dating back to Edmonton's early days. Many of the city's oldest buildings and landmarks are located along or near Jasper Avenue. The Street also serves as a cultural hotspot, with numerous galleries, music venues, restaurants and is just minutes away from the city's prominent Ice District and Rogers Place.