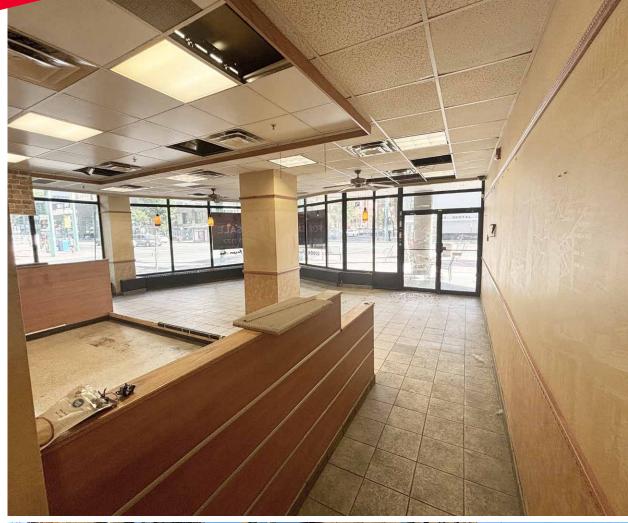

This 1,311 SF former quick service restaurant, is well suited for a similar business or other retail operation and provides an attractive opportunity for retail, food services or other commercial ventures.

### **PROPERTY DETAILS**

ADDRESS 10506 Jasper Avenue, Edmonton, AB

**LEGAL DESCRIPTION** Plan 0226956, Unit 1

**ZONING**Jasper Avenue Main Street

**NEIGHBOURHOOD**Downtown

CONDO SIZE 1,311 SF

**PROPERTY TAX** \$7.00 per SF