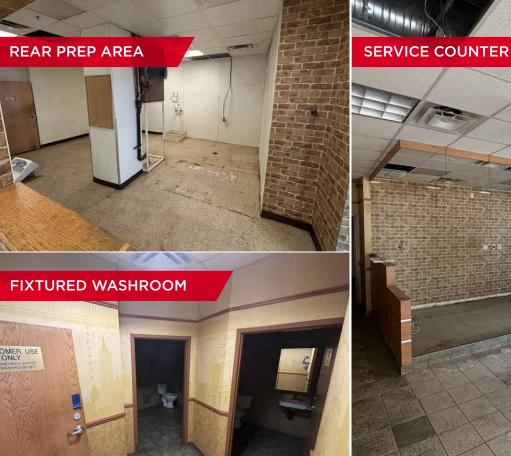

This 1,311 SF former quick service restaurant, is well suited for a similar business or other retail operation and provides an attractive opportunity for retail, food services or other commercial ventures.

### **PROPERTY DETAILS**

ADDRESS 10506 Jasper Avenue, Edmonton, AB

**LEGAL DESCRIPTION** Plan 0226956, Unit 1

**ZONING**Jasper Avenue Main Street

**NEIGHBOURHOOD**Downtown

CONDO SIZE 1,311 SF

**PROPERTY TAX** \$7.00 per SF