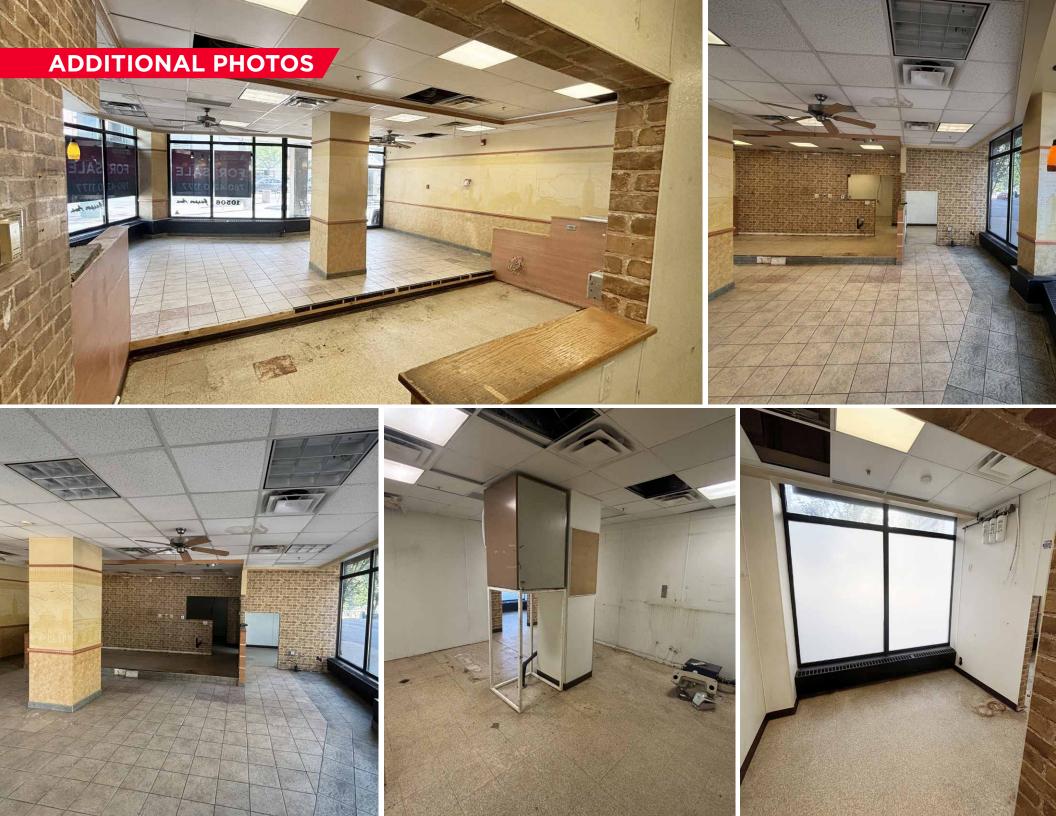

This 1,311 SF former quick service restaurant, is well suited for a similar business or other retail operation and provides an attractive opportunity for retail, food services or other commercial ventures.

### **PROPERTY DETAILS**

ADDRESS 10506 Jasper Avenue, Edmonton, AB

**LEGAL DESCRIPTION** Plan 0226956, Unit 1

**ZONING**Jasper Avenue Main Street

**NEIGHBOURHOOD**Downtown

CONDO SIZE 1,311 SF

**PROPERTY TAX** \$7.00 per SF