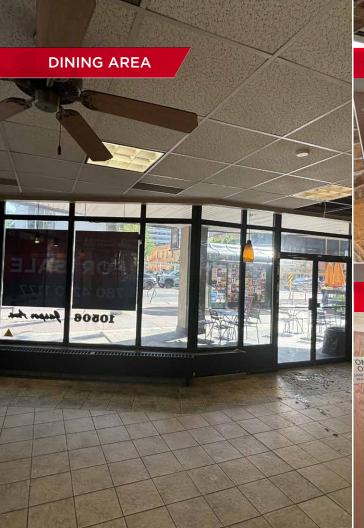

This 1,311 SF former quick service restaurant, is well suited for a similar business or other retail operation and provides an attractive opportunity for retail, food services or other commercial ventures.

### **PROPERTY DETAILS**

ADDRESS 10506 Jasper Avenue, Edmonton, AB

**LEGAL DESCRIPTION** Plan 0226956, Unit 1

**ZONING**Jasper Avenue Main Street

**NEIGHBOURHOOD**Downtown

CONDO SIZE 1,311 SF

**PROPERTY TAX** \$7.00 per SF