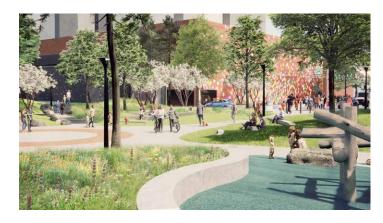

# PLANNED PARK RENOVATIONS

Beaver Hills House Park and Michael Phair park are soon to be renewed! The renewed park design provides a central gathering space or "heart" of the park surrounded with amphitheatre seating in grass.

Accessible pathways with new paving, flexible seating, new lighting and trees, as well as a new washroom building will be provided.

Playful elements such as a children's natural play structure and a bouldering wall will provide interactive elements within the park.

Near Jasper Avenue, an open area will allow flexible space for events and will re-integrate the existing Aboriginal Walk of Honour.

Construction is anticipated to start in 2024. It is expected the parks will be completed in 2025