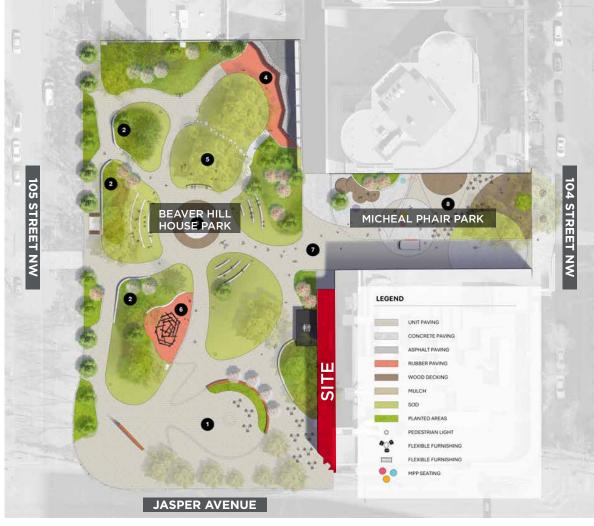

# PLANNED PARK RENOVATIONS

Beaver Hills House Park and Michael Phair park are soon to be renewed! The renewed park design provides a central gathering space or "heart" of the park surrounded with amphitheatre seating in grass.

Accessible pathways with new paving, flexible seating, new lighting and trees, as well as a new washroom building will be provided.

Playful elements such as a children's natural play structure and a bouldering wall will provide interactive elements within the park.

Near Jasper Avenue, an open area will allow flexible space for events and will re-integrate the existing Aboriginal Walk of Honour.

Construction is anticipated to start in 2024. It is expected the parks will be completed in 2025