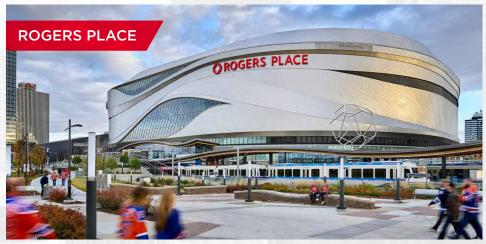

The Avenue has historical importance, dating back to Edmonton's early days. Many of the city's oldest buildings and landmarks are located along or near Jasper Avenue. The Street also serves as a cultural hotspot, with numerous galleries, music venues, restaurants and is just minutes away from the city's prominent Ice District and Rogers Place.