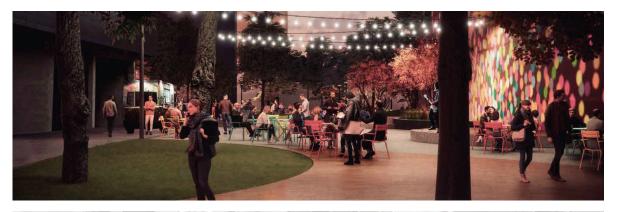

# PLANNED PARK RENOVATIONS

Beaver Hills House Park and Michael Phair park are soon to be renewed! The renewed park design provides a central gathering space or "heart" of the park surrounded with amphitheatre seating in grass.

Accessible pathways with new paving, flexible seating, new lighting and trees, as well as a new washroom building will be provided.

Playful elements such as a children's natural play structure and a bouldering wall will provide interactive elements within the park.

Near Jasper Avenue, an open area will allow flexible space for events and will re-integrate the existing Aboriginal Walk of Honour.

Construction is anticipated to start in 2024. It is expected the parks will be completed in 2025