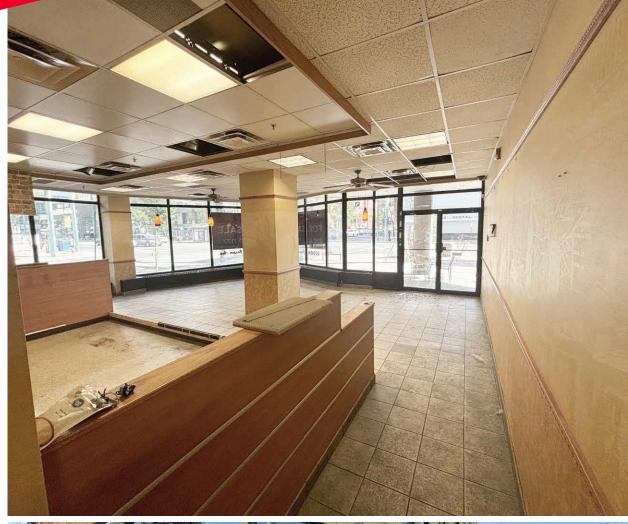

This 1,311 SF former quick service restaurant, is well suited for a similar business or other retail operation and provides an attractive opportunity for retail, food services or other commercial ventures.

### **PROPERTY DETAILS**

ADDRESS 10506 Jasper Avenue, Edmonton, AB

**LEGAL DESCRIPTION** Plan 0226956, Unit 1

**ZONING**Jasper Avenue Main Street

**NEIGHBOURHOOD**Downtown

**CONDO SIZE** 1,311 SF

PROPERTY TAX \$6.46 per SF