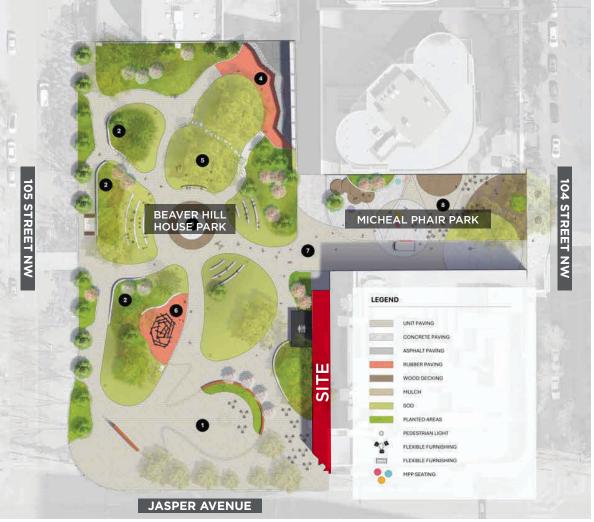

# PLANNED PARK RENOVATIONS

Beaver Hills House Park and Michael Phair park are soon to be renewed! The renewed park design provides a central gathering space or "heart" of the park surrounded with amphitheatre seating in grass.

Accessible pathways with new paving, flexible seating, new lighting and trees, as well as a new washroom building will be provided.

Playful elements such as a children's natural play structure and a bouldering wall will provide interactive elements within the park.

Near Jasper Avenue, an open area will allow flexible space for events and will re-integrate the existing Aboriginal Walk of Honour.

Construction is anticipated to start in 2024. It is expected the parks will be completed in 2025