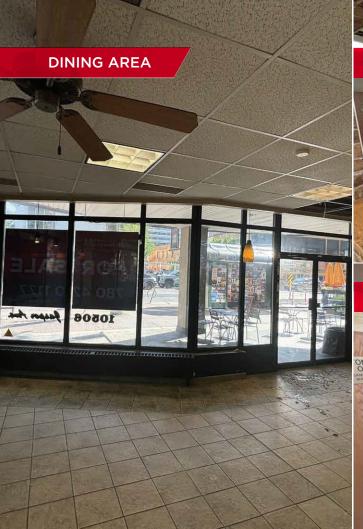

This 1,311 SF former quick service restaurant, is well suited for a similar business or other retail operation and provides an attractive opportunity for retail, food services or other commercial ventures.

### **PROPERTY DETAILS**

ADDRESS 10506 Jasper Avenue, Edmonton, AB

**LEGAL DESCRIPTION** Plan 0226956, Unit 1

**ZONING**Jasper Avenue Main Street

**NEIGHBOURHOOD**Downtown

**CONDO SIZE** 1,311 SF

PROPERTY TAX \$6.46 per SF