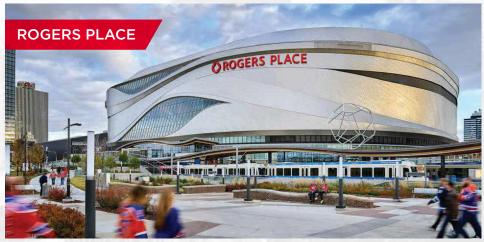

The Avenue has historical importance, dating back to Edmonton's early days. Many of the city's oldest buildings and landmarks are located along or near Jasper Avenue. The Street also serves as a cultural hotspot, with numerous galleries, music venues, restaurants and is just minutes away from the city's prominent Ice District and Rogers Place.