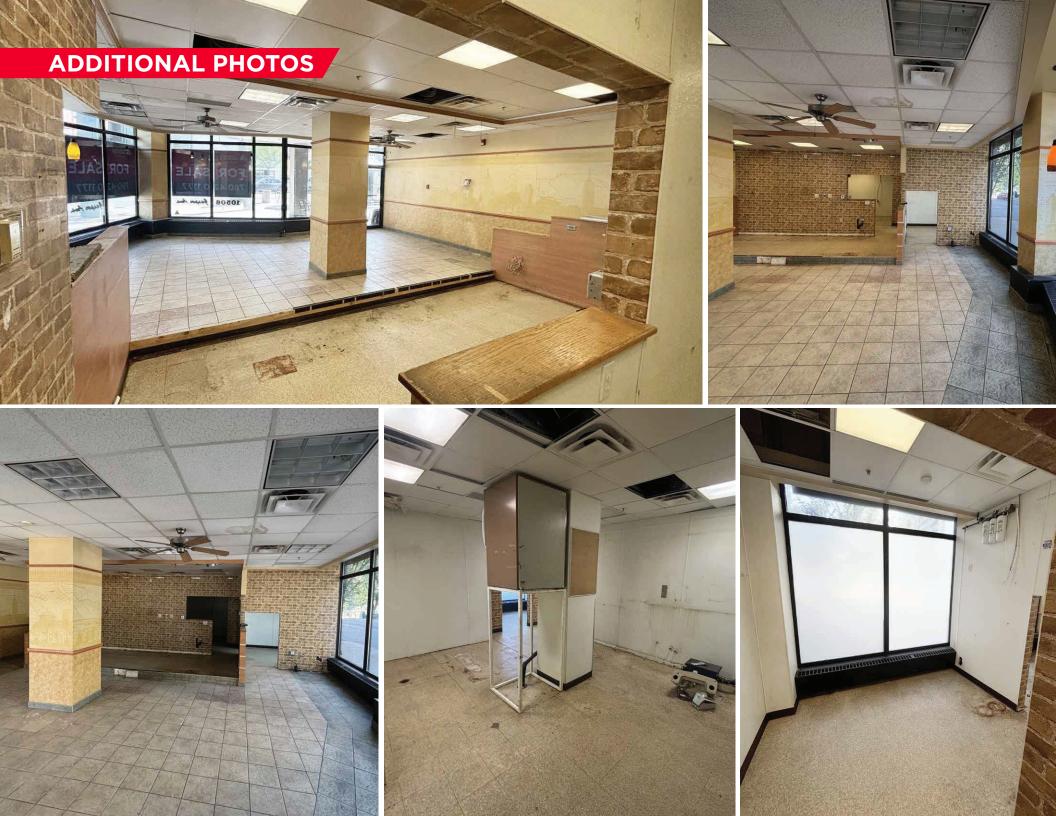

This 1,311 SF former quick service restaurant, is well suited for a similar business or other retail operation and provides an attractive opportunity for retail, food services or other commercial ventures.