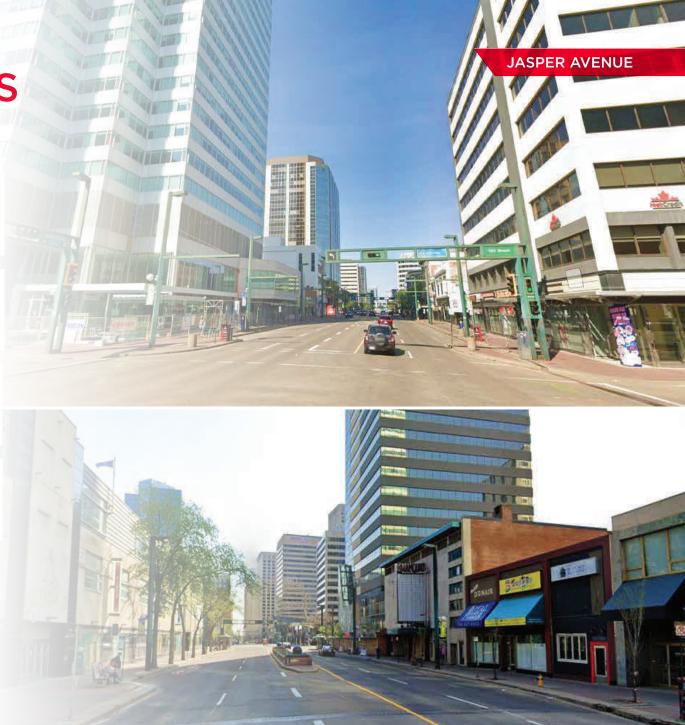

## **NEIGHBORHOOD PROFILE**

Jasper Avenue is one of the most prominent and historic streets in Edmonton. Jasper Avenue serves as the main thoroughfare through Edmonton's downtown core, housing many of the city's major financial institutions, corporate offices and government buildings.

The Avenue has historical importance, dating back to Edmonton's early days. Many of the city's oldest buildings and landmarks are located along or near Jasper Avenue. The Street also serves as a cultural hotspot, with numerous galleries, music venues, restaurants and is just minutes away from the city's prominent Ice District and Rogers Place.

In recent years, there have been significant efforts to revitalize Jasper Avenue, including streetscape improvements, new developments and initiatives to enhances its pedestrian-friendliness.

Cody Miner, B.Comm.
Sales Assistant
780 702 2982
cody.miner@cwedm.com