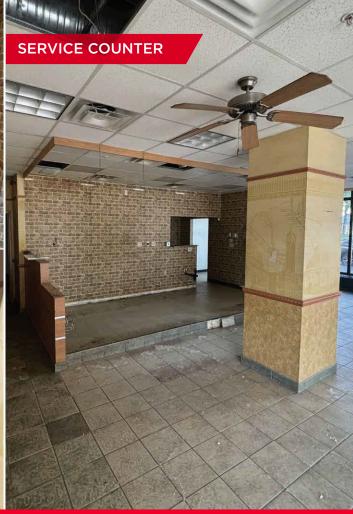

This 1,311 SF former quick service restaurant, is well suited for a similar business or other retail operation and provides an attractive opportunity for retail, food services or other commercial ventures.