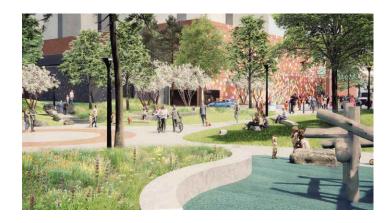

# PLANNED PARK RENOVATIONS

Beaver Hills House Park and Michael Phair park are soon to be renewed! The renewed park design provides a central gathering space or "heart" of the park surrounded with amphitheatre seating in grass.

Accessible pathways with new paving, flexible seating, new lighting and trees, as well as a new washroom building will be provided.

Playful elements such as a children's natural play structure and a bouldering wall will provide interactive elements within the park.

Near Jasper Avenue, an open area will allow flexible space for events and will re-integrate the existing Aboriginal Walk of Honour.

Construction is anticipated to start in 2024. It is expected the parks will be completed in 2025