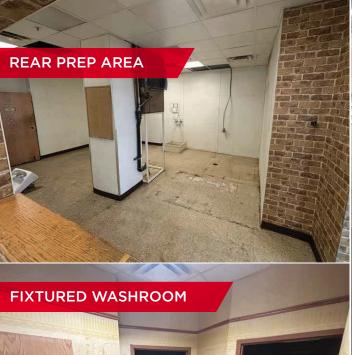

This 1,311 SF former quick service restaurant, is well suited for a similar business or other retail operation and provides an attractive opportunity for retail, food services or other commercial ventures.

### **PROPERTY DETAILS**

ADDRESS 10506 Jasper Avenue, Edmonton, AB

**LEGAL DESCRIPTION** Plan 0226956, Unit 1

**ZONING**Jasper Avenue Main Street

**NEIGHBOURHOOD**Downtown

**CONDO SIZE** 1,311 SF

PROPERTY TAX \$6.46 per SF