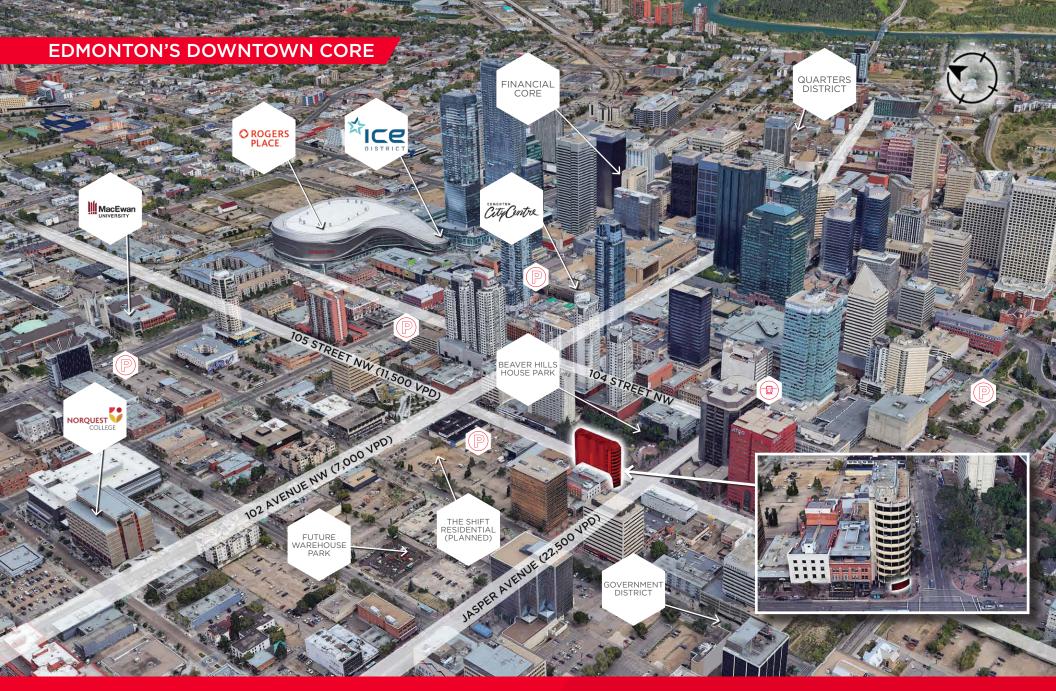

Jasper Avenue is a major thoroughfare with significant daily traffic, seeing approximately 22,500 cars per day, this high volume of traffic only serves to further enhance the property's visibility and accessibility.

**AVERAGE INCOME** 

1km

\$94,642

3km \$93,892

5km

\$107,208

**VEHICLES PER DAY** 

11,500 on 105 Street 22,500 on Jasper Avenue

The Avenue has historical importance, dating back to Edmonton's early days. Many of the city's oldest buildings and landmarks are located along or near Jasper Avenue. The Street also serves as a cultural hotspot, with numerous galleries, music venues, restaurants and is just minutes away from the city's prominent Ice District and Rogers Place.