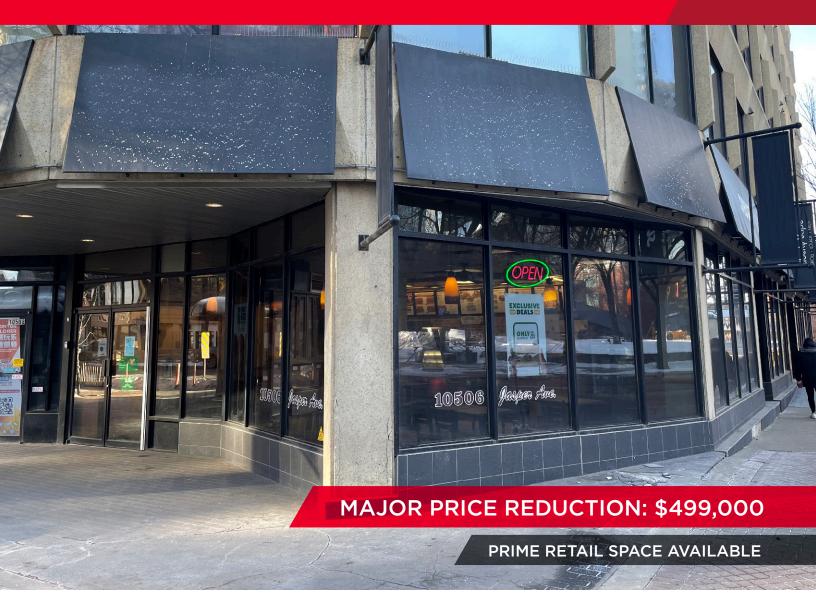

## **FOR SALE** Liberty Building Jasper and 105th

10506 Jasper Avenue, Edmonton, AB

### Jasper Avenue Prime Retail Opportunity | 1,331 SF Available

#### **Property Highlights**

- Prime Downtown Jasper Avenue opportunity
- Exceptional exposure along Jasper and 105th Street
- Surrounded by multiple high rise residential buildings
- The space can be leased or sold

- With unique opportunity to own a main floor condo retail unit directly on Jasper Avenue
- Great exposure to Jasper Avenue with 22,300 VPD (2018)

**CAM:** \$14.74 per SF

Sale Price: MAJOR PRICE REDUCTION

\$499,000