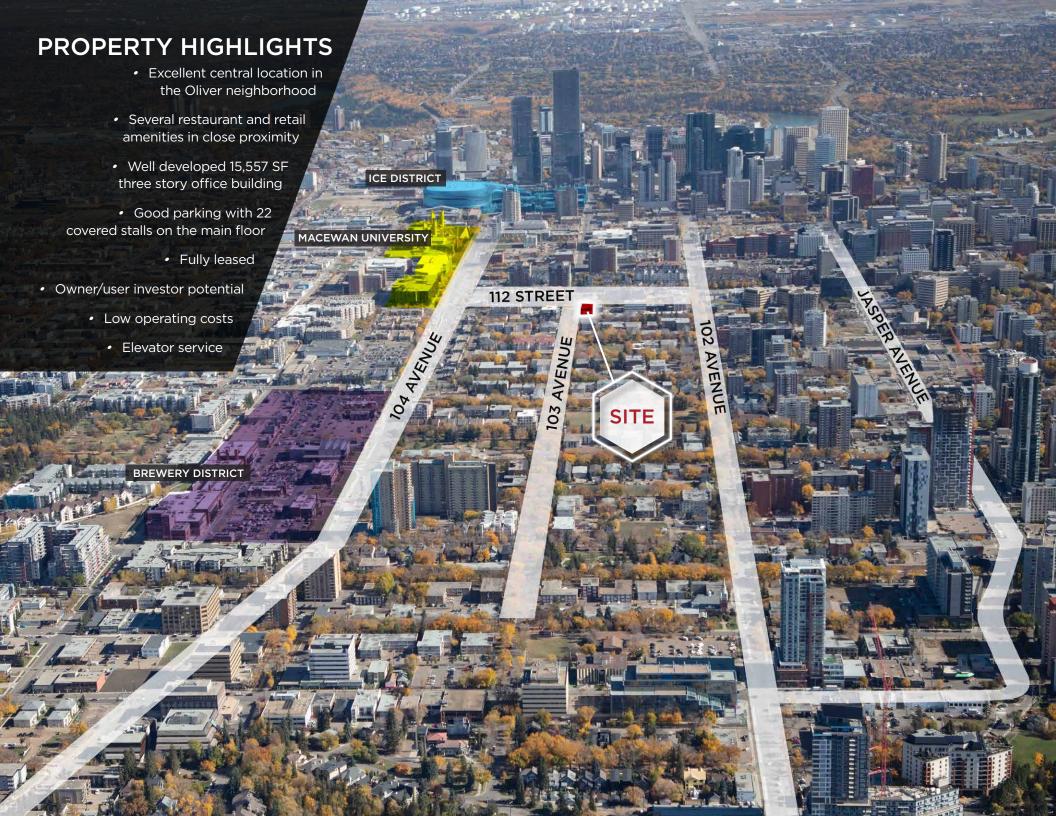

**MUNICIPAL ADDRESS** 10260 - 112 Street, AB

**LEGAL DESCRIPTION** Plan B4, Block 12, Lot 147

### ZONING

DC1 (Direct Development Control 1)

BUILDING SIZE 15,557 SF

**LOT AREA** 

7,500 SF Approximate

NEIGHBOURHOOD Oliver

YEAR CONSTRUCTED 1979

**PARKING** 