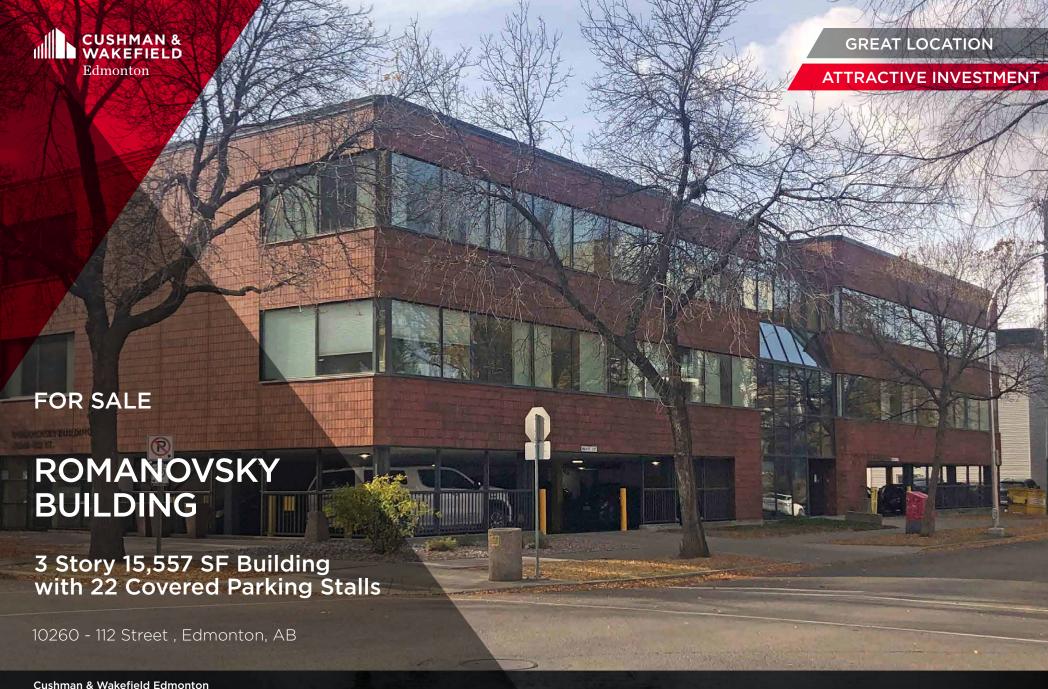

**MUNICIPAL ADDRESS** 10260 - 112 Street, AB

**LEGAL DESCRIPTION** Plan B4, Block 12, Lot 147

### ZONING

DC1 (Direct Development Control 1)

BUILDING SIZE 15,557 SF

**LOT AREA** 

7,500 SF Approximate

NEIGHBOURHOOD Oliver

YEAR CONSTRUCTED 1979

**PARKING** 

22 covered stalls

**OPERATING COSTS** \$12.31 Per SF

SALE PRICE