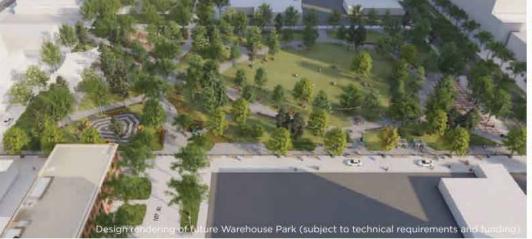

## **WAREHOUSE PARK**

Turning parking lots into paradise! Warehouse Park is a new, signature park coming to the heart of Edmonton in 2025 Designed for all ages and abilities, the new downtown park will provide space for you to play, be active, relax and gather with friends and neighbors surrounded by green trees and a large open lawn.

The Warehouse Park will cover 1.47 hectares (roughly 14,700 square meters or just over 2 football fields) between 106 Street and 108 Street and Jasper Avenue to 102 Avenue.

The vision for this park is an urban oasis and an inclusive, multi-use green space featuring large, open areas that invite citizens and visitors to refect and explore. This park will serve as a major public amenity for downtown residents, workers and visitors as the downtown

population is expected to significantly increase in the next decade. The design of 106 Street from Jasper Avenue to 102 Avenue will be integrated into the scope of work for Warehouse park. This project is an important catalyst project identified in the capital City Downtown Plan, and is fully funded by the Capital City Downtown community Revitalization Levy