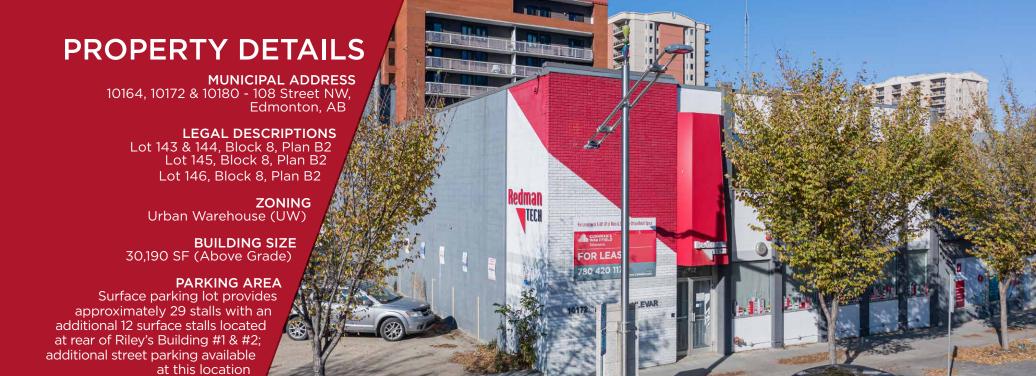

e Park will cover 1.47 hectares (roughly 14,700 square meters or just over 2 football fields) between 106 Street and 108 Street and Jasper Avenue to 102 Avenue.

The vision for this park is an urban oasis and an inclusive, multi-use green space featuring large, open areas that invite citizens and visitors to refect and explore. This park will serve as a major public amenity for downtown residents, workers and visitors as the downtown

population is expected to significantly increase in the next decade. The design of 106 Street from Jasper Avenue to 102 Avenue will be integrated into the scope of work for Warehouse park. This project is an important catalyst project identified in the capital City Downtown Plan, and is fully funded by the Capital City Downtown community Revitalization Levy