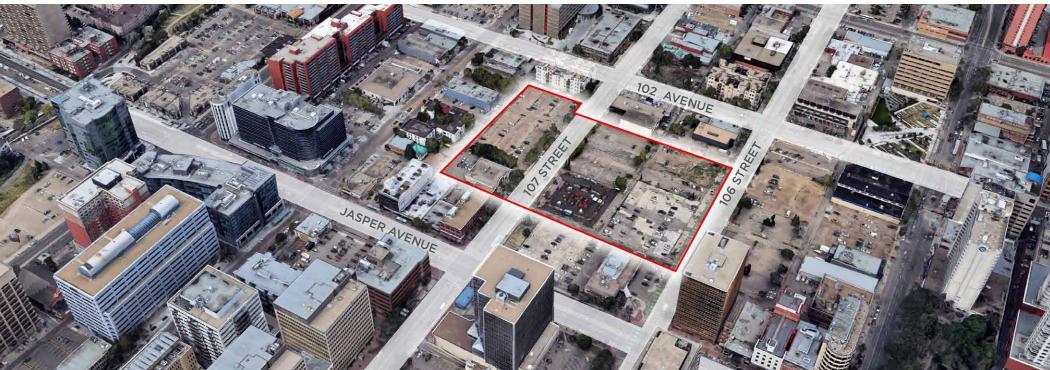

## **WAREHOUSE PARK**

Turning parking lots into paradise! Warehouse Park is a new, signature park coming to the heart of Edmonton in 2025 Designed for all ages and abilities, the new downtown park will provide space for you to play, be active, relax and gather with friends and neighbors surrounded by green trees and a large open lawn.

The Warehouse Park will cover 1.47 hectares (roughly 14,700 square meters or just over 2 football fields) between 106 Street and 108 Street and Jasper Avenue to 102 Avenue.

The vision for this park is an urban oasis and an inclusive, multi-use green space featuring large, open areas that invite citizens and visitors to refect and explore. This park will serve as a major public amenity for downtown residents, workers and visitors as the downtown

population is expected to significantly increase in the next decade. The design of 106 Street from Jasper Avenue to 102 Avenue will be integrated into the scope of work for Warehouse park. This project is an important catalyst project identified in the capital City Downtown Plan, and is fully funded by the Capital City Downtown community Revitalization Levy