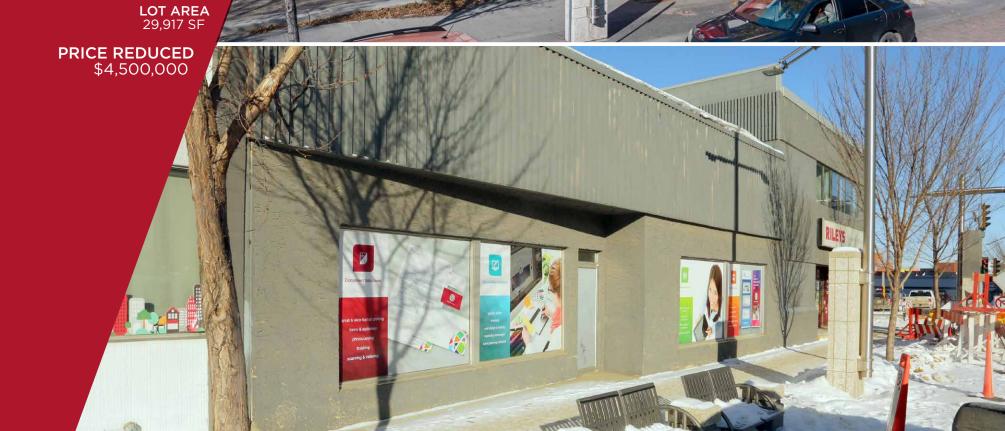

Park will cover 1.47 hectares (roughly 14,700 square meters or just over 2 football fields) between 106 Street and 108 Street and Jasper Avenue to 102 Avenue.

The vision for this park is an urban oasis and an inclusive, multi-use green space featuring large, open areas that invite citizens and visitors to refect and explore. This park will serve as a major public amenity for downtown residents, workers and visitors as the downtown

population is expected to significantly increase in the next decade. The design of 106 Street from Jasper Avenue to 102 Avenue will be integrated into the scope of work for Warehouse park. This project is an important catalyst project identified in the capital City Downtown Plan, and is fully funded by the Capital City Downtown community Revitalization Levy