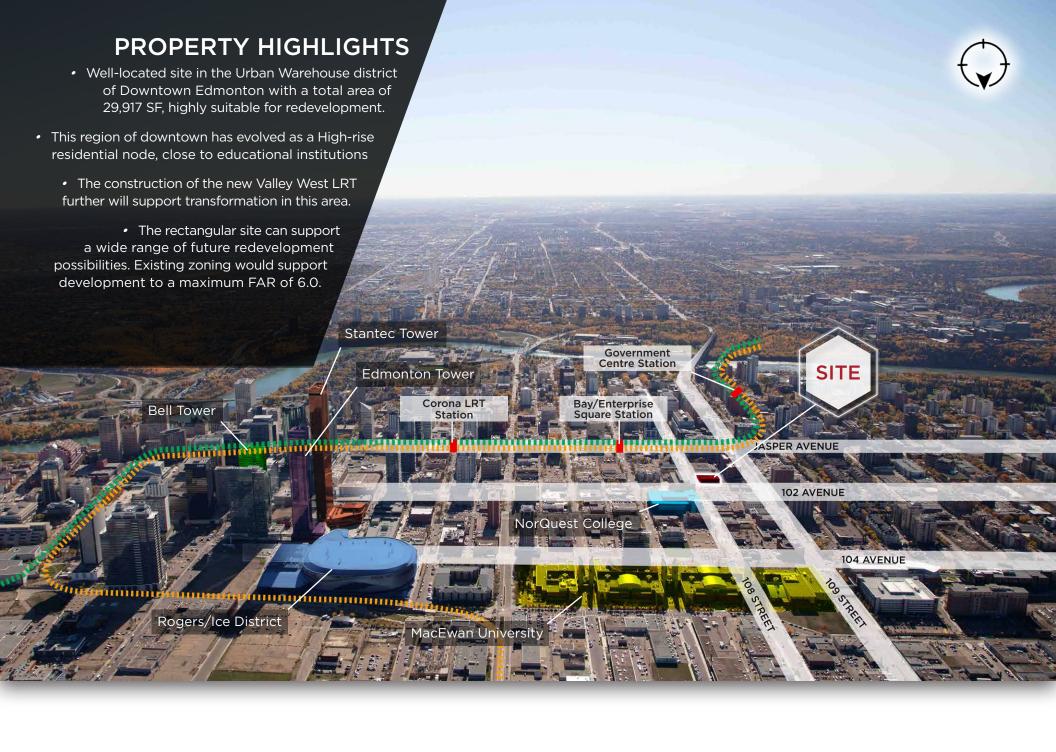

## **WAREHOUSE PARK**

Turning parking lots into paradise! Warehouse Park is a new, signature park coming to the heart of Edmonton in 2025 Designed for all ages and abilities, the new downtown park will provide space for you to play, be active, relax and gather with friends and neighbors surrounded by green trees and a large open lawn.

The Warehouse Park will cover 1.47 hectares (roughly 14,700 square meters or just over 2 football fields) between 106 Street and 108 Street and Jasper Avenue to 102 Avenue.

The vision for this park is an urban oasis and an inclusive, multi-use green space featuring large, open areas that invite citizens and visitors to refect and explore. This park will serve as a major public amenity for downtown residents, workers and visitors as the downtown

population is expected to significantly increase in the next decade. The design of 106 Street from Jasper Avenue to 102 Avenue will be integrated into the scope of work for Warehouse park. This project is an important catalyst project identified in the capital City Downtown Plan, and is fully funded by the Capital City Downtown community Revitalization Levy