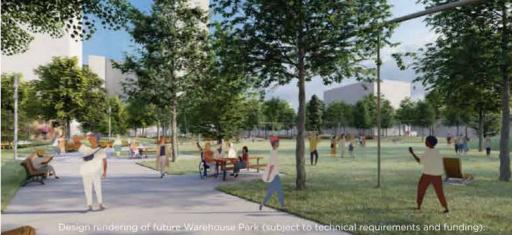

## **WAREHOUSE PARK**

Turning parking lots into paradise! Warehouse Park is a new, signature park coming to the heart of Edmonton in 2025 Designed for all ages and abilities, the new downtown park will provide space for you to play, be active, relax and gather with friends and neighbors surrounded by green trees and a large open lawn.

The Warehouse Park will cover 1.47 hectares (roughly 14,700 square meters or just over 2 football fields) between 106 Street and 108 Street and Jasper Avenue to 102 Avenue.

The vision for this park is an urban oasis and an inclusive, multi-use green space featuring large, open areas that invite citizens and visitors to refect and explore. This park will serve as a major public amenity for downtown residents, workers and visitors as the downtown

population is expected to significantly increase in the next decade. The design of 106 Street from Jasper Avenue to 102 Avenue will be integrated into the scope of work for Warehouse park. This project is an important catalyst project identified in the capital City Downtown Plan, and is fully funded by the Capital City Downtown community Revitalization Levy