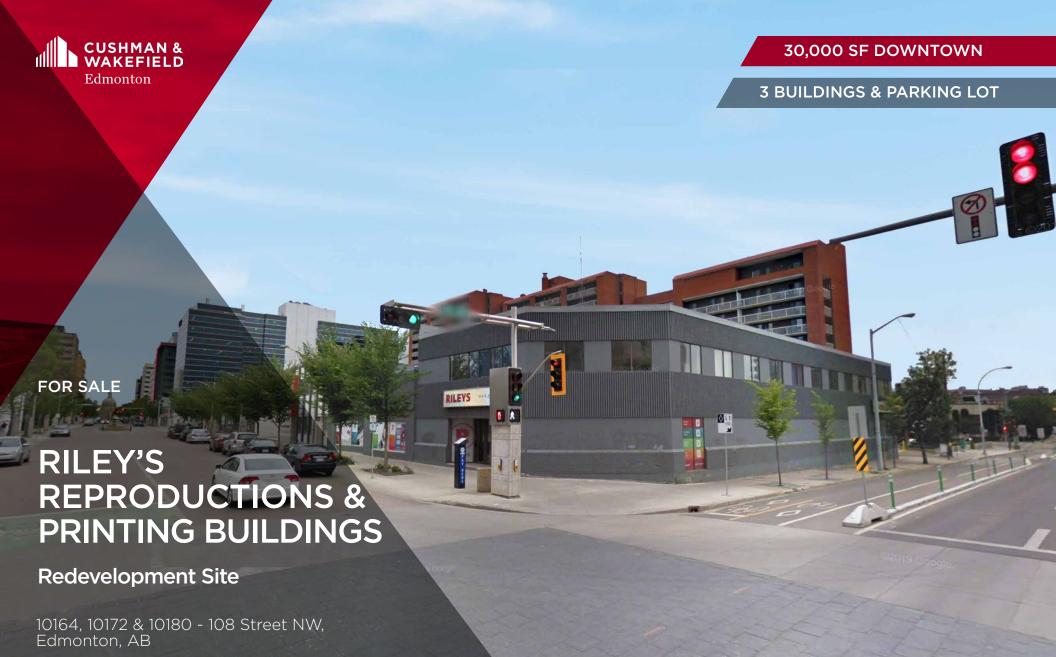

## **WAREHOUSE PARK**

Turning parking lots into paradise! Warehouse Park is a new, signature park coming to the heart of Edmonton in 2025 Designed for all ages and abilities, the new downtown park will provide space for you to play, be active, relax and gather with friends and neighbors surrounded by green trees and a large open lawn.

The Warehouse Park will cover 1.47 hectares (roughly 14,700 square meters or just over 2 football fields) between 106 Street and 108 Street and Jasper Avenue to 102 Avenue.

The vision for this park is an urban oasis and an inclusive, multi-use green space featuring large, open areas that invite citizens and visitors to refect and explore. This park will serve as a major public amenity for downtown residents, workers and visitors as the downtown

population is expected to significantly increase in the next decade. The design of 106 Street from Jasper Avenue to 102 Avenue will be integrated into the scope of work for Warehouse park. This project is an important catalyst project identified in the capital City Downtown Plan, and is fully funded by the Capital City Downtown community Revitalization Levy