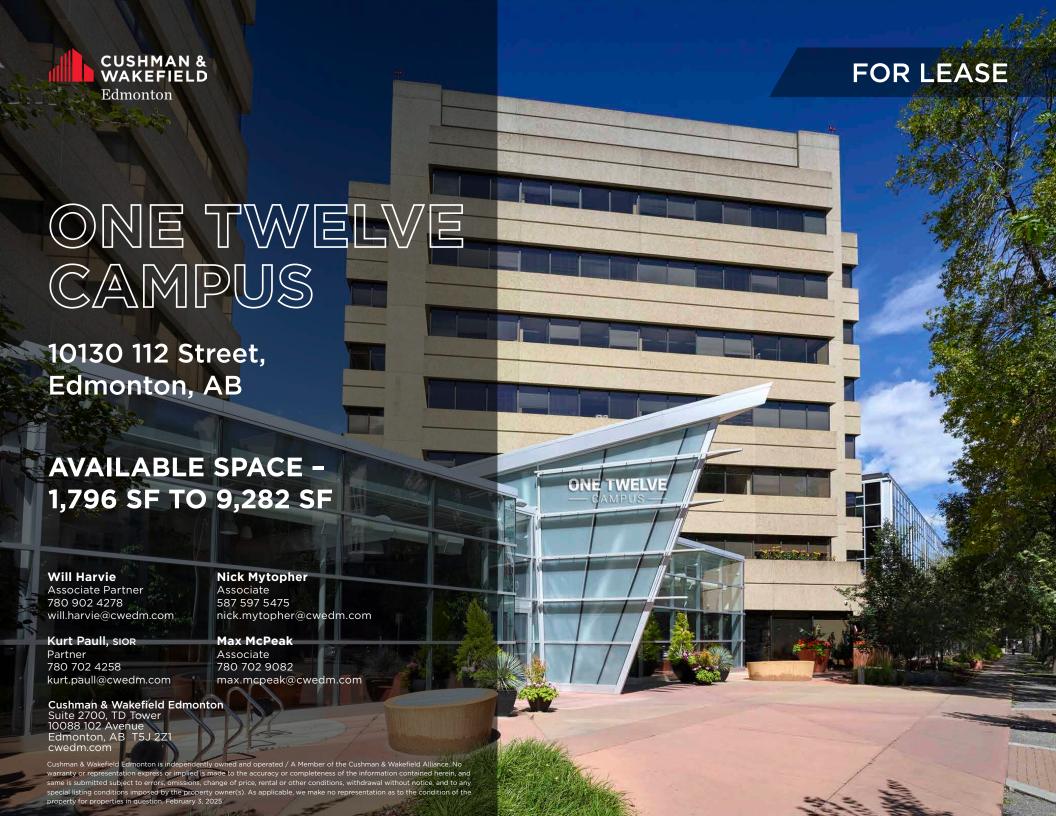

# ONE TWELVE CAMPUS

Located close to Jasper Avenue, this two-tower building is owned and managed by Rohit Group of Companies and has the benefit of being close to many residential buildings while also being within walking distance to the Government District, Downtown and the River Valley along with many close by restaurants and amenities. The building offers secure parking, efficient floorplans, patio's and nearby green spaces with the ability to accommodate a variety of uses.