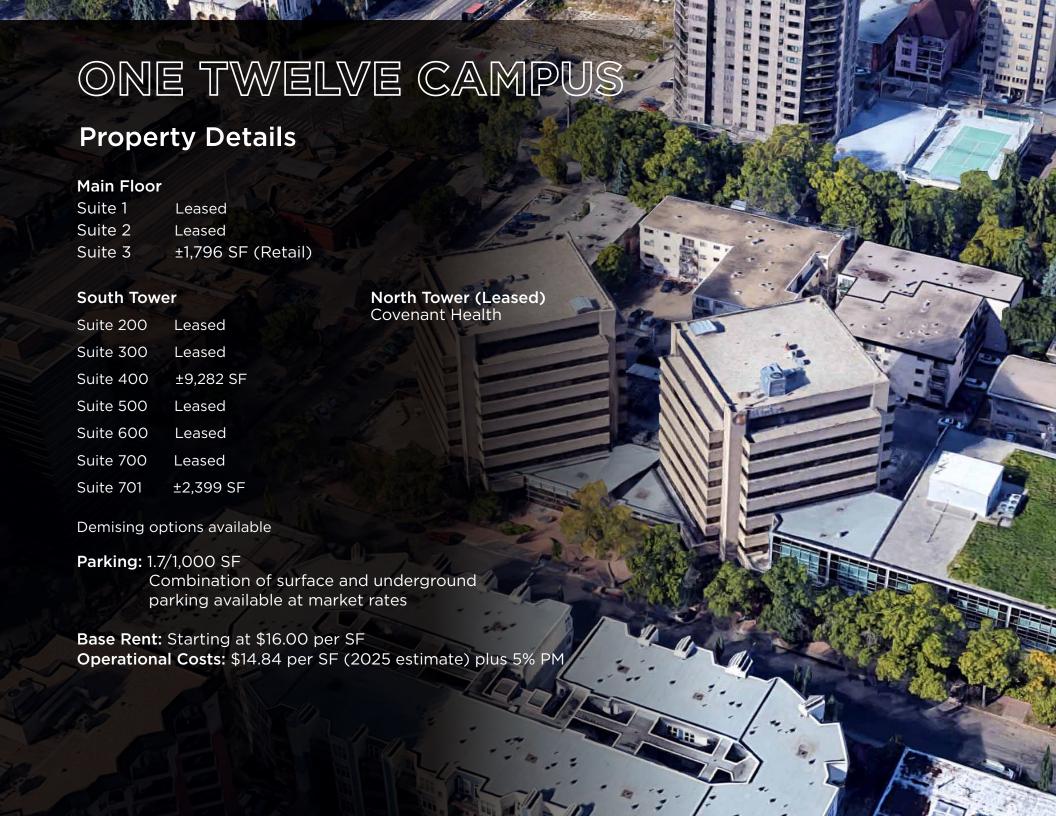

this two-tower building is owned and managed by Rohit Group of Companies and has the benefit of being close to many residential buildings while also being within walking distance to the Government District, Downtown and the River Valley along with many close by restaurants and amenities. The building offers secure parking, efficient floorplans, patio's and nearby green spaces with the ability to accommodate a variety of uses.



5 Min drive to the River Valley



6 Min drive to Victoria Park



5 Min drive to Rogers Place



Royal Glenora Club 7 Min drive / 19 Min walk



5 Min drive to Downtown Core



9 Min walk to Corona LRT Station





### **HIGHLIGHTS**





Current LRT Line

**ETS Transit Stop** 

Parking



- BIKE ROUTE

# ONE TWELVE CAMPUS

## **BUILDING FEATURES**

















### NORTH & SOUTH TOWERS



Edmonton Mennonite Centre for Newcomers



Floor plan for floor 4



Cushman & Wakefield Edmonton Suite 2700, TD Tower 10088 - 102 Avenue Edmonton, AB T5Y 2Z1 www.cwedm.com

#### Will Harvie

Associate Partner 780 902 4278 will.harvie@cwedm.com

#### **Nick Mytopher**

Associate 587 597 5475 nick.mytopher@cwedm.com

#### Kurt Paull, SIOR

Partner 780 702 4258 kurt.paull@cwedm.com

#### Max McPeak

Associate 780 702 9082 max.mcpeak@cwedm.com

Cushman & Wakefield Edmonton is independently owned and operated / A Member of the Cushman & Wakefield Alliance. No warranty or representation, expressed or implied, is made as to the accuracy of the information contained herein, and same is submitted subject to errors, omissions, change of price, rental o other conditions