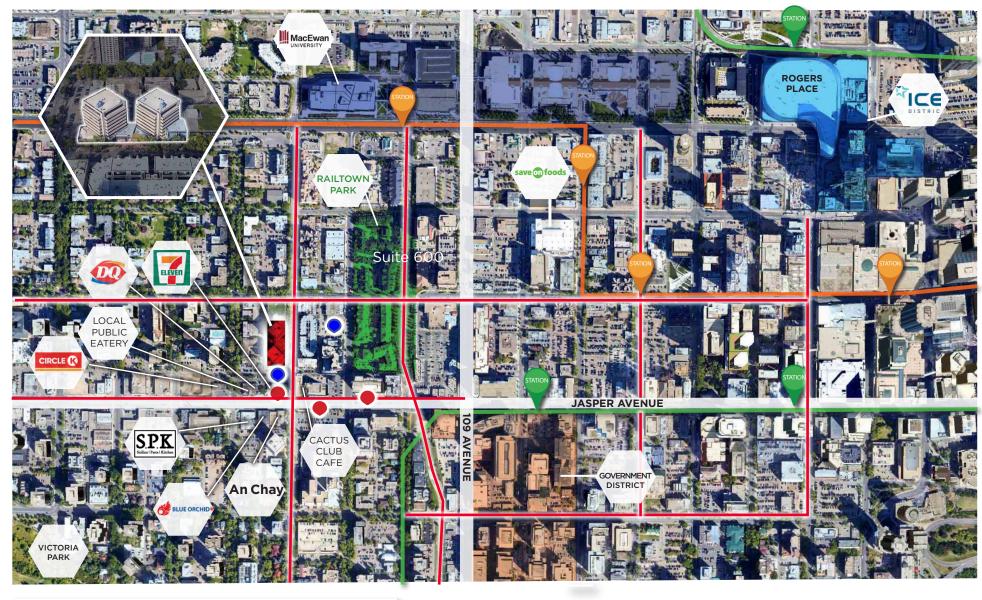

5 Min drive to the River Valley

6 Min drive to Victoria Park

5 Min drive to Rogers Place

Royal Glenora Club 7 Min drive / 19 Min walk

5 Min drive to Downtown Core

9 Min walk to Corona LRT Station

### **HIGHLIGHTS**

Current LRT Line

**ETS Transit Stop** 

Parking

- BIKE ROUTE