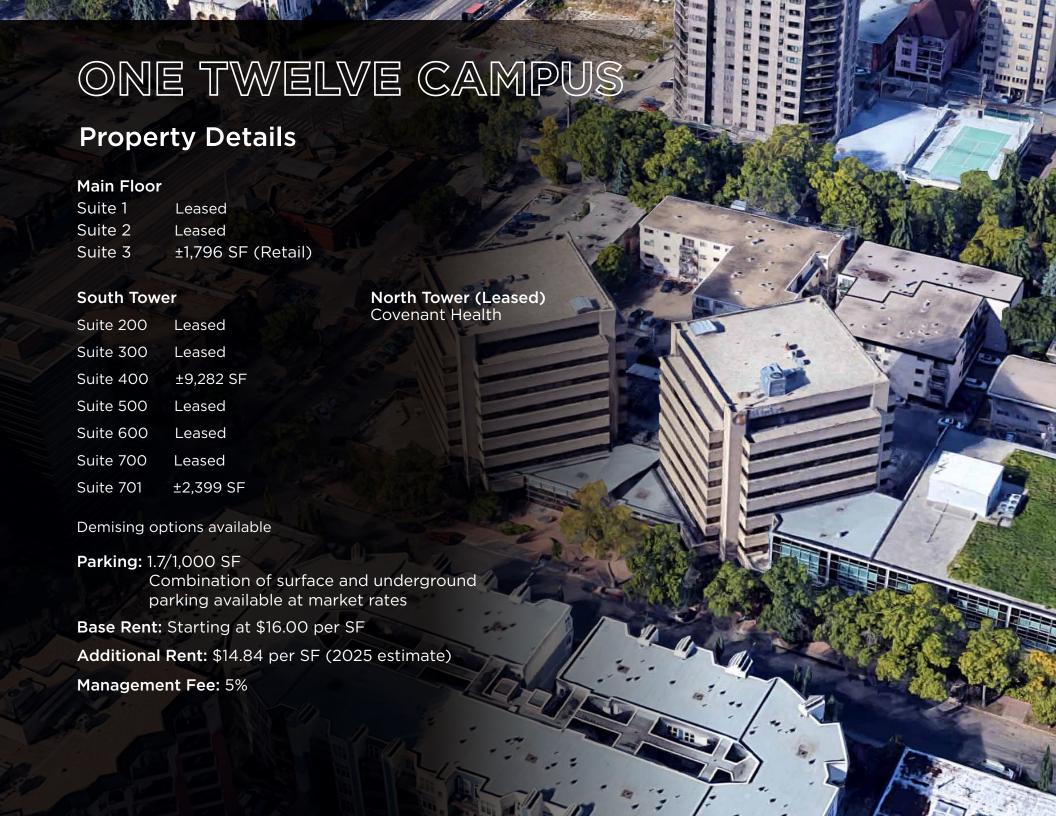

this two-tower building is owned and managed by Rohit Group of Companies and has the benefit of being close to many residential buildings while also being within walking distance to the Government District, Downtown and the River Valley along with many close by restaurants and amenities. The building offers secure parking, efficient floorplans, patio's and nearby green spaces with the ability to accommodate a variety of uses.



5 Min drive to the River Valley



6 Min drive to Victoria Park



5 Min drive to Rogers Place



Royal Glenora Club 7 Min drive / 19 Min walk



5 Min drive to Downtown Core



9 Min walk to Corona LRT Station





### **HIGHLIGHTS**





Current LRT Line

**ETS Transit Stop** 

Parking



- BIKE ROUTE

# ONE TWELVE CAMPUS

## **BUILDING FEATURES**

















### NORTH & SOUTH TOWERS



Edmonton Mennonite Centre for Newcomers



Floor plan for floor 4



Cushman & Wakefield Edmonton Suite 2700, TD Tower 10088 - 102 Avenue Edmonton, AB T5Y 2Z1 www.cwedm.com

#### Will Harvie

Associate Partner 780 902 4278 will.harvie@cwedm.com

#### **Nick Mytopher**

Associate 587 597 5475 nick.mytopher@cwedm.com

#### Kurt Paull, SIOR

Partner 780 702 4258 kurt.paull@cwedm.com

#### Max McPeak

Associate 780 702 9082 max.mcpeak@cwedm.com

Cushman & Wakefield Edmonton is independently owned and operated / A Member of the Cushman & Wakefield Alliance. No warranty or representation, expressed or implied, is made as to the accuracy of the information contained herein, and same is submitted subject to errors, omissions, change of price, rental o other conditions