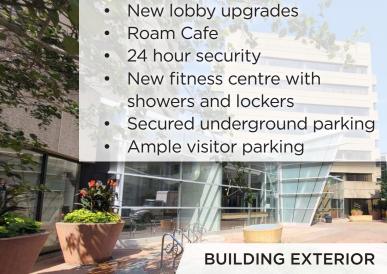

Located close to Jasper Avenue, this two-tower building is owned and managed by Rohit Group of Companies and has the benefit of being close to many residential buildings while also being within walking distance to the Government District, Downtown and the River Valley along with many close by restaurants and amenities. The building offers secure parking, efficient floorplans, patio's and nearby green spaces with the ability to accommodate a variety of uses.

## **BUILDING FEATURES**