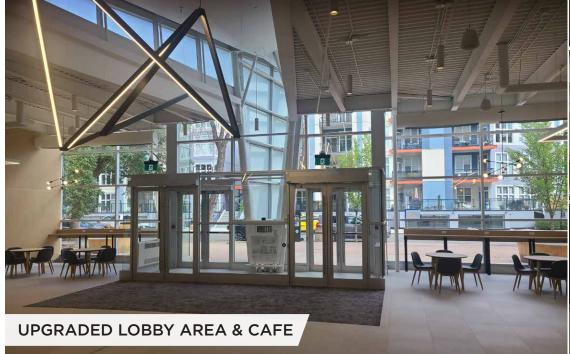

Located close to Jasper Avenue, this two-tower building is owned and managed by Rohit Group of Companies and has the benefit of being close to many residential buildings while also being within walking distance to the Government District, Downtown and the River Valley along with many close by restaurants and amenities. The building offers secure parking, efficient floorplans, patio's and nearby green spaces with the ability to accommodate a variety of uses.

## **BUILDING FEATURES**