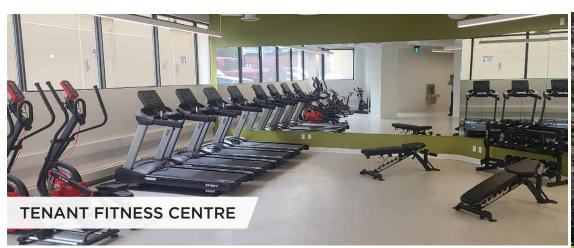

r Avenue, this two-tower building is owned and managed by Rohit Group of Companies and has the benefit of being close to many residential buildings while also being within walking distance to the Government District, Downtown and the River Valley along with many close by restaurants and amenities. The building offers secure parking, efficient floorplans, patio's and nearby green spaces with the ability to accommodate a variety of uses.



5 Min drive to the River Valley



6 Min drive to Victoria Park



5 Min drive to Rogers Place



Royal Glenora Club 7 Min drive / 19 Min walk



5 Min drive to Downtown Core



9 Min walk to Corona LRT Station





### **HIGHLIGHTS**





Current LRT Line

**ETS Transit Stop** 

Parking



- BIKE ROUTE

# ONE TWELVE CAMPUS

## **BUILDING FEATURES**

















### NORTH & SOUTH TOWERS



Edmonton Mennonite Centre for Newcomers



Floor plan for floor 4



Cushman & Wakefield Edmonton Suite 2700, TD Tower 10088 - 102 Avenue Edmonton, AB T5Y 2Z1 www.cwedm.com

#### Will Harvie

Associate Partner 780 902 4278 will.harvie@cwedm.com

#### **Nick Mytopher**

Associate 587 597 5475 nick.mytopher@cwedm.com

#### Kurt Paull, SIOR

Partner 780 702 4258 kurt.paull@cwedm.com

#### Max McPeak

Associate 780 702 9082 max.mcpeak@cwedm.com

Cushman & Wakefield Edmonton is independently owned and operated / A Member of the Cushman & Wakefield Alliance. No warranty or representation, expressed or implied, is made as to the accuracy of the information contained herein, and same is submitted subject to errors, omissions, change of price, rental o other