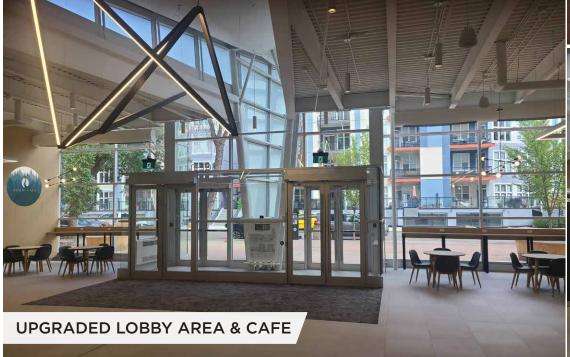

Located close to Jasper Avenue, this two-tower building is owned and managed by Rohit Group of Companies and has the benefit of being close to many residential buildings while also being within walking distance to the Government District, Downtown and the River Valley along with many close by restaurants and amenities. The building offers secure parking, efficient floorplans, patio's and nearby green spaces with the ability to accommodate a variety of uses.

## **BUILDING FEATURES**