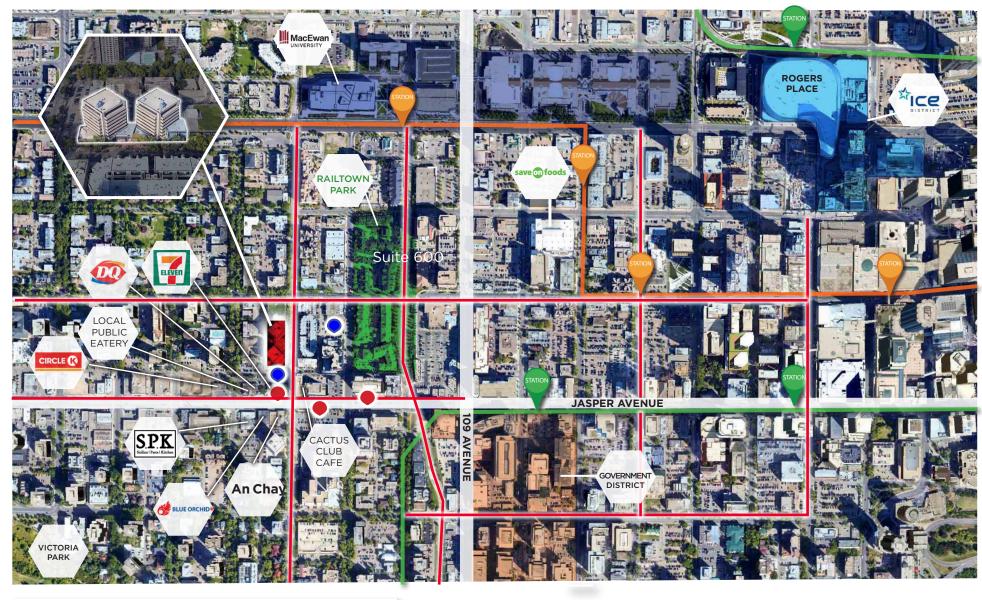

5 Min drive to the River Valley

6 Min drive to Victoria Park

5 Min drive to Rogers Place

Royal Glenora Club 7 Min drive / 19 Min walk

5 Min drive to Downtown Core

9 Min walk to Corona LRT Station

### **HIGHLIGHTS**

\_\_\_\_\_\_

Current LRT Line

ETS Transit Stop

Parking

- BIKE ROUTE