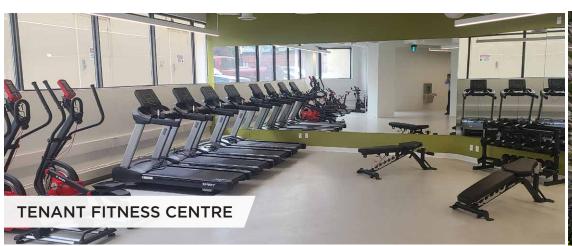

this two-tower building is owned and managed by Rohit Group of Companies and has the benefit of being close to many residential buildings while also being within walking distance to the Government District, Downtown and the River Valley along with many close by restaurants and amenities. The building offers secure parking, efficient floorplans, patio's and nearby green spaces with the ability to accommodate a variety of uses.



5 Min drive to the River Valley



6 Min drive to Victoria Park



5 Min drive to Rogers Place



Royal Glenora Club 7 Min drive / 19 Min walk



5 Min drive to Downtown Core



9 Min walk to Corona LRT Station





### **HIGHLIGHTS**





\_\_\_\_\_\_

Current LRT Line

ETS Transit Stop

Parking



- BIKE ROUTE

# ONE TWELVE CAMPUS

## **BUILDING FEATURES**

















### NORTH & SOUTH TOWERS



Edmonton Mennonite Centre for Newcomers



Floor plan for floor 4



Cushman & Wakefield Edmonton Suite 2700, TD Tower 10088 - 102 Avenue Edmonton, AB T5Y 2Z1 www.cwedm.com

#### Will Harvie

Associate Partner 780 902 4278 will.harvie@cwedm.com

#### **Nick Mytopher**

Associate 587 597 5475 nick.mytopher@cwedm.com

#### Kurt Paull, SIOR

Associate Partner 780 702 4258 kurt.paull@cwedm.com

#### Max McPeak

Associate 780 702 9082 max.mcpeak@cwedm.com

Cushman & Wakefield Edmonton is independently owned and operated / A Member of the Cushman & Wakefield Alliance. No warranty or representation, expressed or implied, is made as to the accuracy of the information contained herein, and same is submitted subject to errors, omissions, change of price, renta