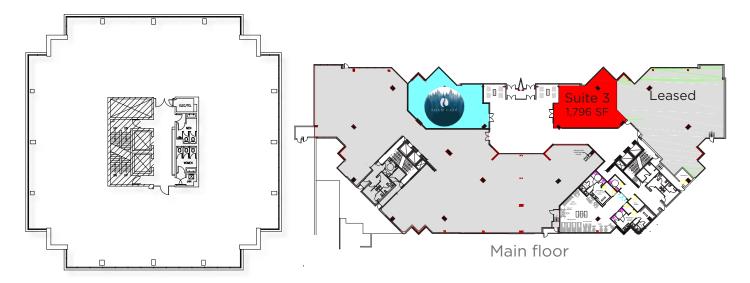

### NORTH & SOUTH TOWERS

Edmonton Mennonite Centre for Newcomers

Floor plan for floor 4

Cushman & Wakefield Edmonton Suite 2700, TD Tower 10088 - 102 Avenue Edmonton, AB T5Y 2Z1 www.cwedm.com