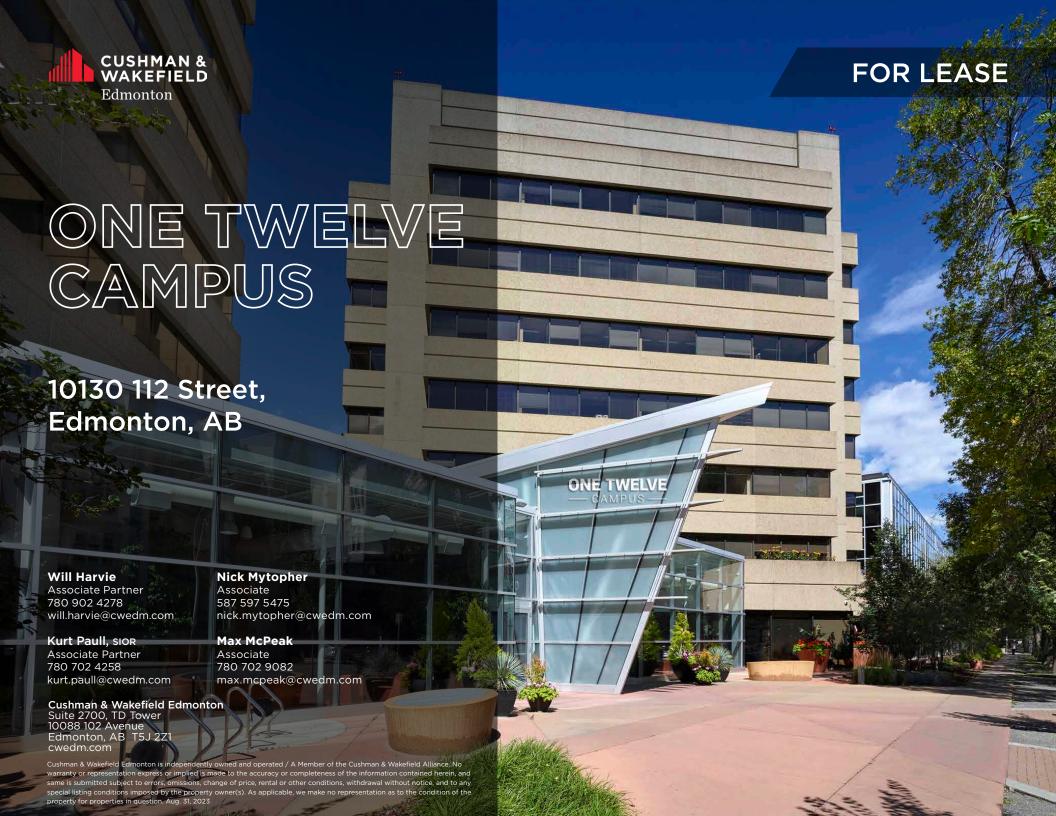

# ONE TWELVE CAMPUS

Located close to Jasper Avenue, this two-tower building is owned and managed by Rohit Group of Companies and has the benefit of being close to many residential buildings while also being within walking distance to the Government District, Downtown and the River Valley along with many close by restaurants and amenities. The building offers secure parking, efficient floorplans, patio's and nearby green spaces with the ability to accommodate a variety of uses.