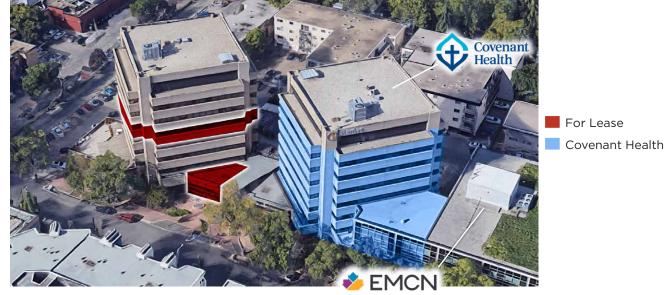

### NORTH & SOUTH TOWERS

Edmonton Mennonite Centre for Newcomers

Floor plan for floor 4

Cushman & Wakefield Edmonton Suite 2700, TD Tower 10088 - 102 Avenue Edmonton, AB T5Y 2Z1 www.cwedm.com