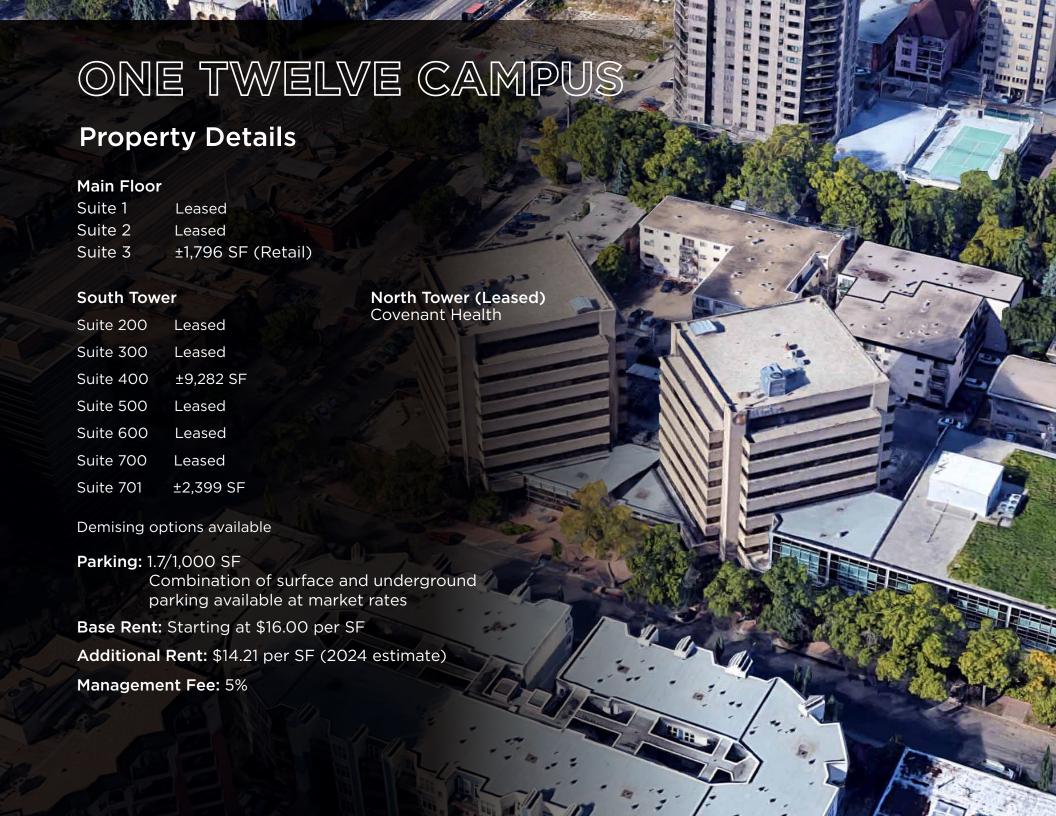

tower building is owned and managed by Rohit Group of Companies and has the benefit of being close to many residential buildings while also being within walking distance to the Government District, Downtown and the River Valley along with many close by restaurants and amenities. The building offers secure parking, efficient floorplans, patio's and nearby green spaces with the ability to accommodate a variety of uses.



5 Min drive to the River Valley



6 Min drive to Victoria Park



5 Min drive to Rogers Place



Royal Glenora Club 7 Min drive / 19 Min walk



5 Min drive to Downtown Core



9 Min walk to Corona LRT Station





### **HIGHLIGHTS**





\_\_\_\_\_\_

Current LRT Line

ETS Transit Stop

Parking



- BIKE ROUTE

# ONE TWELVE CAMPUS

## **BUILDING FEATURES**

















### NORTH & SOUTH TOWERS



Edmonton Mennonite Centre for Newcomers



Floor plan for floor 4



Cushman & Wakefield Edmonton Suite 2700, TD Tower 10088 - 102 Avenue Edmonton, AB T5Y 2Z1 www.cwedm.com

#### Will Harvie

Associate Partner 780 902 4278 will.harvie@cwedm.com

#### **Nick Mytopher**

Associate 587 597 5475 nick.mytopher@cwedm.com

#### Kurt Paull, SIOR

Associate Partner 780 702 4258 kurt.paull@cwedm.com

#### Max McPeak

Associate 780 702 9082 max.mcpeak@cwedm.com

Cushman & Wakefield Edmonton is independently owned and operated / A Member of the Cushman & Wakefield Alliance. No warranty or representation, expressed or implied, is made as to the accuracy of the information contained herein, and same is submitted subject to errors, omissions, change of price, rental o other