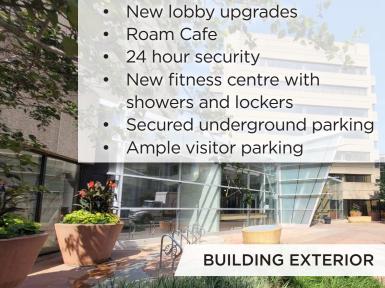

Located close to Jasper Avenue, this two-tower building is owned and managed by Rohit Group of Companies and has the benefit of being close to many residential buildings while also being within walking distance to the Government District, Downtown and the River Valley along with many close by restaurants and amenities. The building offers secure parking, efficient floorplans, patio's and nearby green spaces with the ability to accommodate a variety of uses.

## **BUILDING FEATURES**