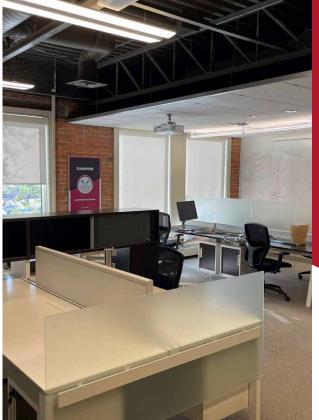

aracter building with an open floor concept
- Second floor space accessible by elevator through common area lobby
- Parking stalls available at an additional cost
- Hourly street parking in front of Premises
- Walking distance to the Corona LRT station
- In the heart of downtown right off Jasper Avenue

#### **Dustin Batevko**

Partner 780 702 4257 dustin.bateyko@cwedm.com **CUSHMAN & WAKEFIELD** Edmonton Suite 2700, TD Tower

10088 - 102 Avenue Edmonton, AB T5J 2Z1 www.cwedm.com

### **PROPERTY DETAILS**

**Lease Area:** Second Floor - 4,554 SF

(Can be sub-divided to 3,000

SF & 1,550 SF)

Lease Rate: Market

Operating Costs: \$16.72 Per SF

& Janitorial - Second Floor

Parking: 15 stalls at \$180 per month

per stall

# **EXTERIOR PHOTOS**



## AERIAL



# **INTERIOR PHOTOS**













#### **Dustin Bateyko**

Partner 780 702 4257 dustin.bateyko@cwedm.co