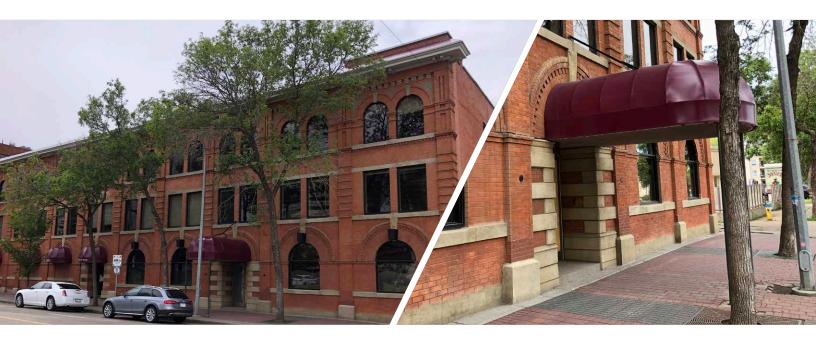

& 1,550 SF)** 

#### PROPERTY HIGHLIGHTS

- Character building with an open floor concept
- Second floor space accessible by elevator through common area lobby
- Parking stalls available at an additional cost
- Hourly street parking in front of Premises
- Walking distance to the Corona LRT station
- In the heart of downtown right off Jasper Avenue

#### **Dustin Batevko**

Partner 780 702 4257 dustin.bateyko@cwedm.com **CUSHMAN & WAKEFIELD** Edmonton Suite 2700, TD Tower

10088 - 102 Avenue Edmonton, AB T5J 2Z1 www.cwedm.com

### **PROPERTY DETAILS**

**Lease Area:** Second Floor - 4,554 SF

(Can be sub-divided to 3,000

SF & 1,550 SF)

Lease Rate: Market

Operating Costs: \$16.72 Per SF

& Janitorial - Second Floor

Parking: 15 stalls at \$180 per month

per stall

# **EXTERIOR PHOTOS**



## AERIAL



# **INTERIOR PHOTOS**













#### **Dustin Bateyko**

Partner 780 702 4257 dustin.bateyko@cwedm.co