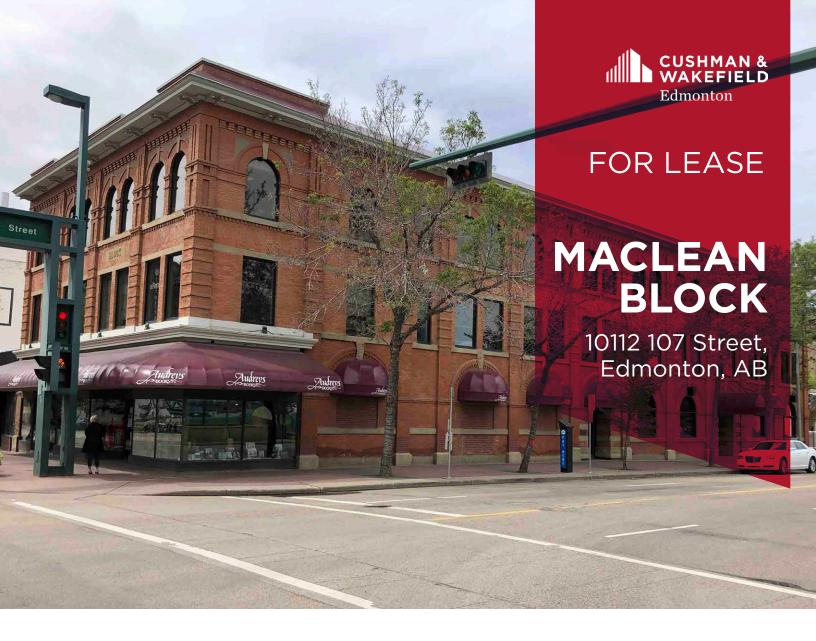

### **PROPERTY DETAILS**

**Lease Area:** Second Floor - 4,554 SF

(Can be sub-divided to 3,000

SF & 1,550 SF)

Lease Rate: Market

Operating Costs: \$16.72 Per SF

& Janitorial - Second Floor

Parking: 15 stalls at \$180 per month