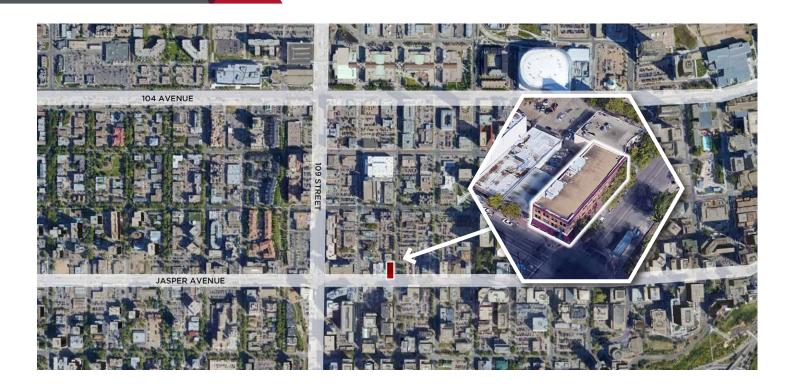

#### PROPERTY HIGHLIGHTS

- Character building with an open floor concept
- Second floor space accessible by elevator through common area lobby
- Parking stalls available at an additional cost
- Hourly street parking in front of Premises
- Walking distance to the Corona LRT station
- In the heart of downtown right off Jasper Avenue

#### **Dustin Batevko**

Partner 780 702 4257 dustin.bateyko@cwedm.com **CUSHMAN & WAKEFIELD** Edmonton Suite 2700, TD Tower

10088 - 102 Avenue Edmonton, AB T5J 2Z1 www.cwedm.com

### **PROPERTY DETAILS**

**Lease Area:** Second Floor - 4,554 SF

(Can be sub-divided to 3,000

SF & 1,550 SF)

Lease Rate: Market

Operating Costs: \$16.72 Per SF

& Janitorial - Second Floor

Parking: 15 stalls at \$180 per month

per stall

# **EXTERIOR PHOTOS**



## AERIAL



# **INTERIOR PHOTOS**













#### **Dustin Bateyko**

Partner 780 702 4257 dustin.bateyko@cwedm.co