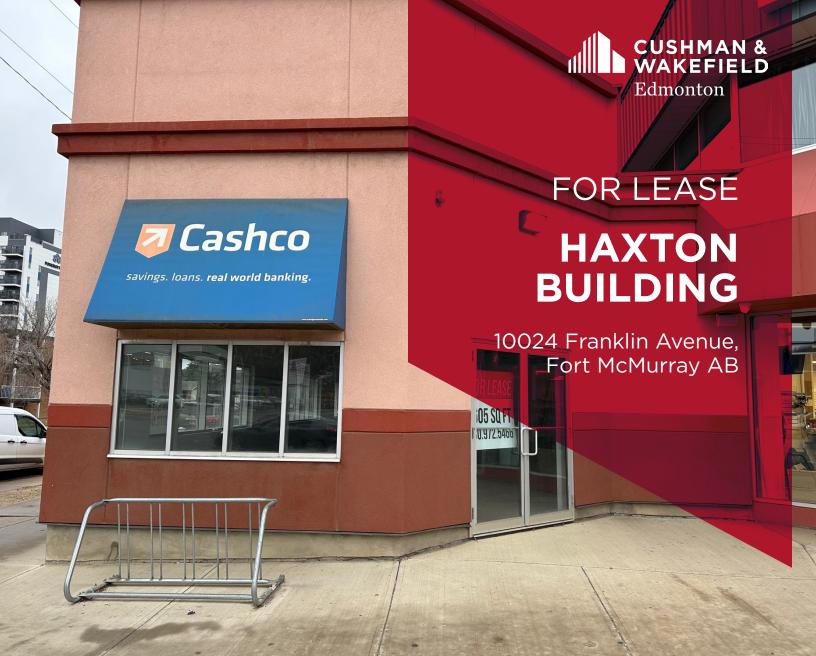

## 1,600 SF RETAIL PROFESSIONAL SPACE PROPERTY HIGHLIGHTS

- Excellent exposure along Franklin Avenue
- 1,600 SF endcap available immediately
- Gross Rental Rate: \$7,000.00 / month + utilities
- 12' ceilings
- Ample parking
- Zoning: CBD1
- Venting available