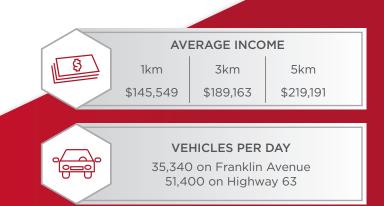

## DEMOGRAPHICS

| A 8 8 8 8 8 | POPULATION |        |        |
|-------------|------------|--------|--------|
|             | 1km        | 3km    | 5km    |
|             | 6,075      | 18,791 | 40,204 |
|             |            |        |        |
|             | HOUSEHOLDS |        |        |
|             | 1km        | 3km    | 5km    |
|             | 2,460      | 6,975  | 14,248 |