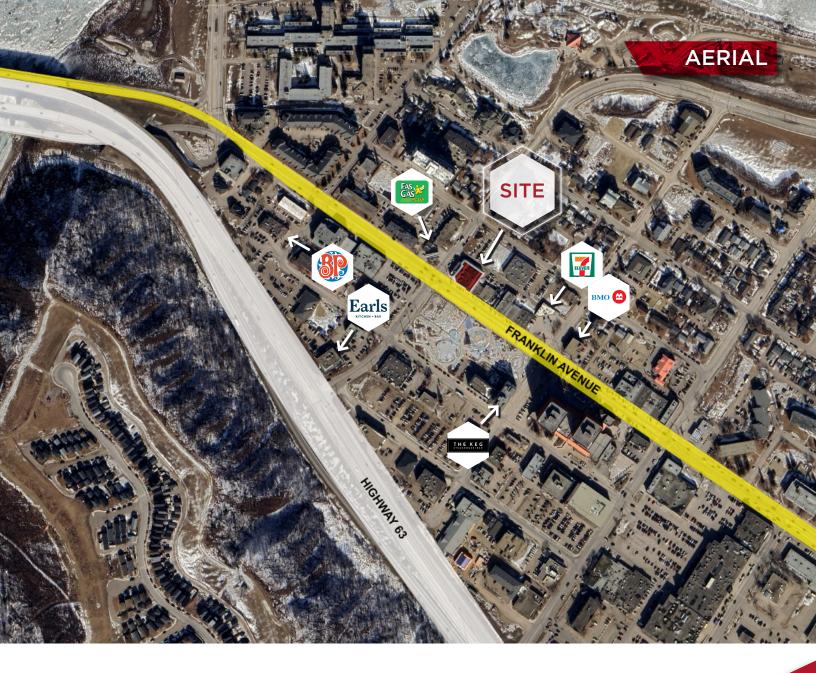

## 1,600 SF RETAIL PROFESSIONAL SPACE PROPERTY HIGHLIGHTS

- Excellent exposure along Franklin Avenue
- 1,600 SF endcap available immediately
- Gross Rental Rate: \$7,000.00 / month + utilities
- 12' ceilings
- Ample parking
- Zoning: CBD1
- Venting available