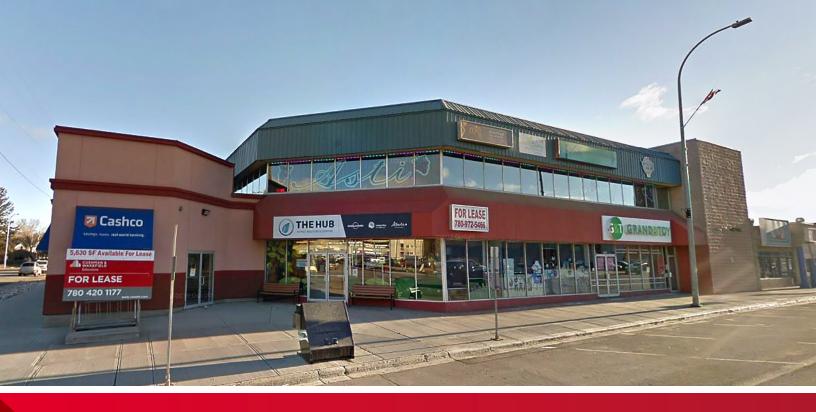

## 1,600 SF RETAIL PROFESSIONAL SPACE PROPERTY HIGHLIGHTS

- Excellent exposure along Franklin Avenue
- 1,600 SF endcap available immediately
- Gross Rental Rate: \$7,000.00 / month + utilities
- 12' ceilings
- Ample parking
- Zoning: CBD1
- Venting available