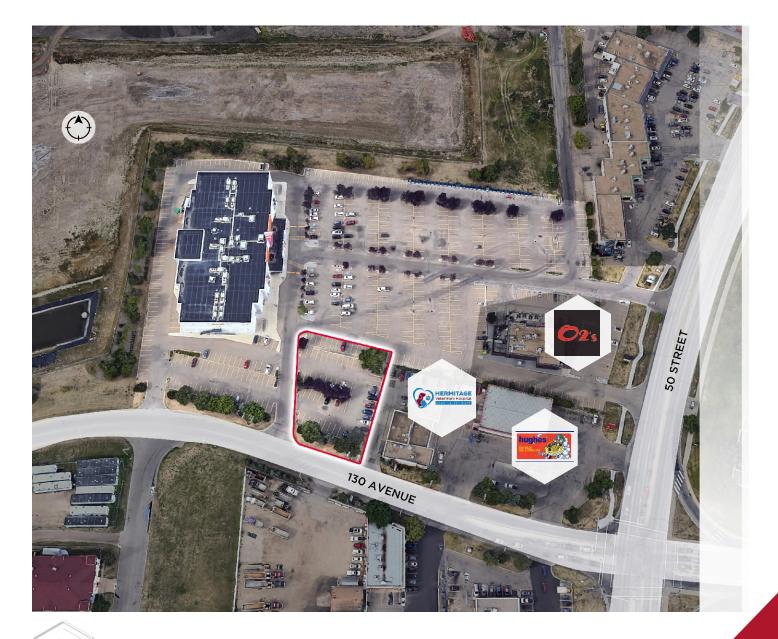

### DEVELOPMENT OPPORTUNITY

This opportunity provides prospective developers or end users with a fully serviced, paved, rezoned (CB2) parcel for immediate development.

With limited retail and office condo projects in Northeast Edmonton, the property is perfectly located for new businesses looking to own their own space.

Parcel: 25,833 SF (0.59 Acres) Development Area Potential: +/- 15,000 SF (to be confirmed by purchaser)

Sale Price: \$675,000