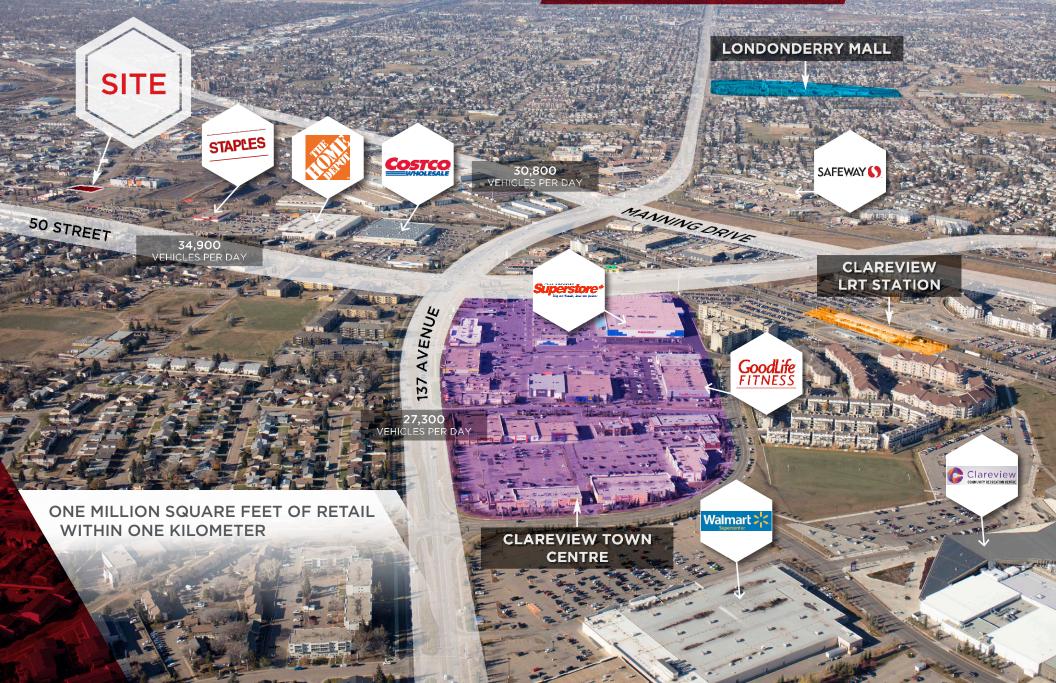

is submitted subject to errors, omissions, change of price, rental or other conditions withdrawal without notice, and to any special listing conditions imposed by the property owner(s). As applicable, we make no representation as to the condition of the property for properties in question. January 17, 2023



### DEVELOPMENT OPPORTUNITY

This opportunity provides prospective developers or end users with a fully serviced, paved, rezoned (CB2) parcel for immediate development.

With limited retail and office condo projects in Northeast Edmonton, the property is perfectly located for new businesses looking to own their own space.

Parcel: 25,833 SF (0.59 Acres) Development Area Potential: +/- 15,000 SF (to be confirmed by purchaser)

Sale Price: \$675,000

# LOCATION OVERVIEW

 $\bigcirc$ 



## **IDEAL USERS**





#### Adam Martinson

Partner 780 701 3285 adam.martinson@cwedm.com Mark Bowman Associate 780 702 4256

mark.bowman@cwedm.com

Cushman & Wakefield Edmonton is independently owned and operated / A Member of the Cushman & Wakefield Alliance. No warranty or representation express or implied is mad to the accuracy or completeness of the information contained herein, and same is submitted subject to errors, omissions, change of price, rental or other conditions, withdrawal without notice, and to any special listing conditions imposed by the property owner(s). As applicable, we make no representation as to the condition of the property for properties in question. Oct. 17, 2022