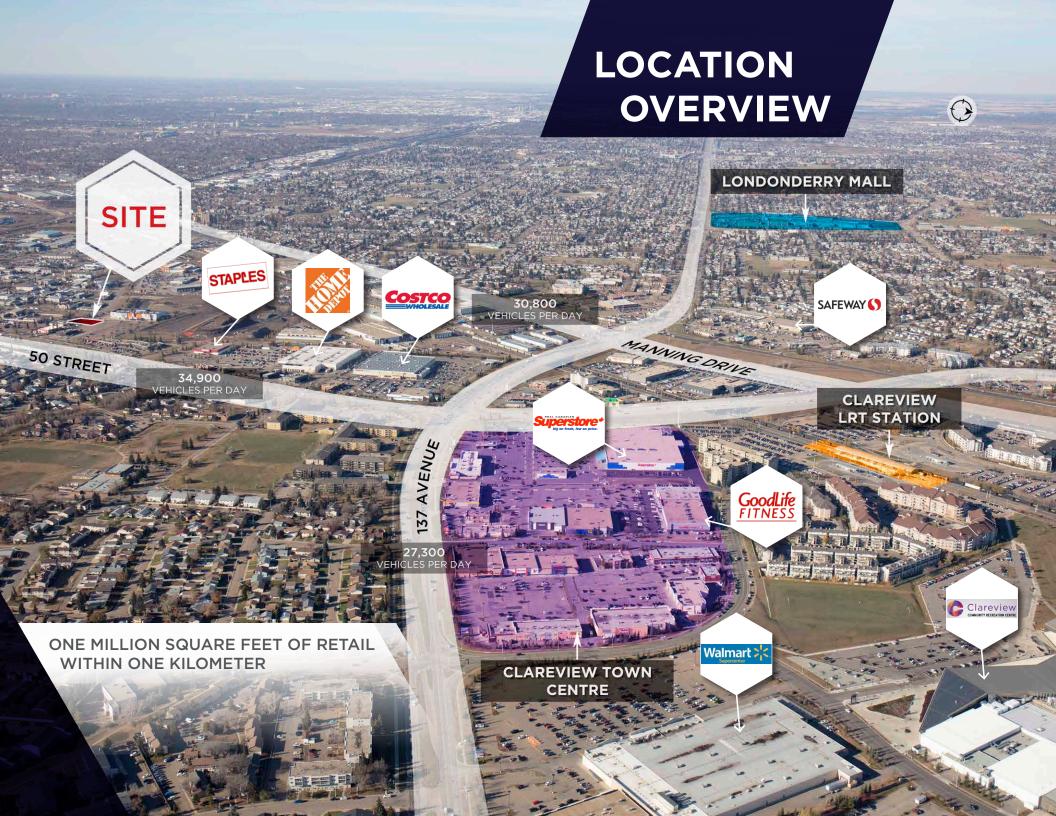

## DEVELOPMENT OPPORTUNITY

This opportunity provides prospective developers or end users with a fully serviced, paved, rezoned CG (General Commercial). parcel for immediate development.

With limited retail and office condo projects in Northeast Edmonton, the property is perfectly located for new businesses looking to own their own space.