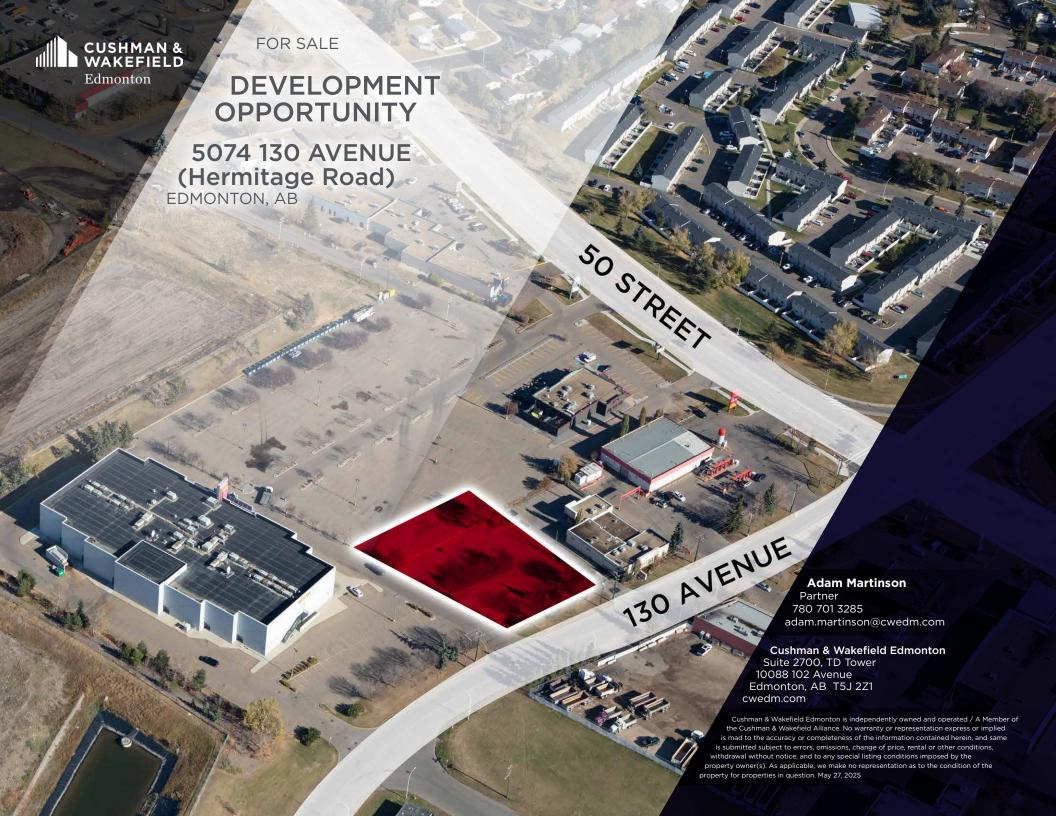

## DEVELOPMENT OPPORTUNITY

This opportunity provides prospective developers or end users with a fully serviced, paved, rezoned CG (General Commercial). parcel for immediate development.

With limited retail and office condo projects in Northeast Edmonton, the property is perfectly located for new businesses looking to own their own space.

Parcel: 25,833 SF (0.59 Acres)

Development Area Potential: +/- 15,000 SF

(to be confirmed by purchaser)

Sale Price: \$675,000