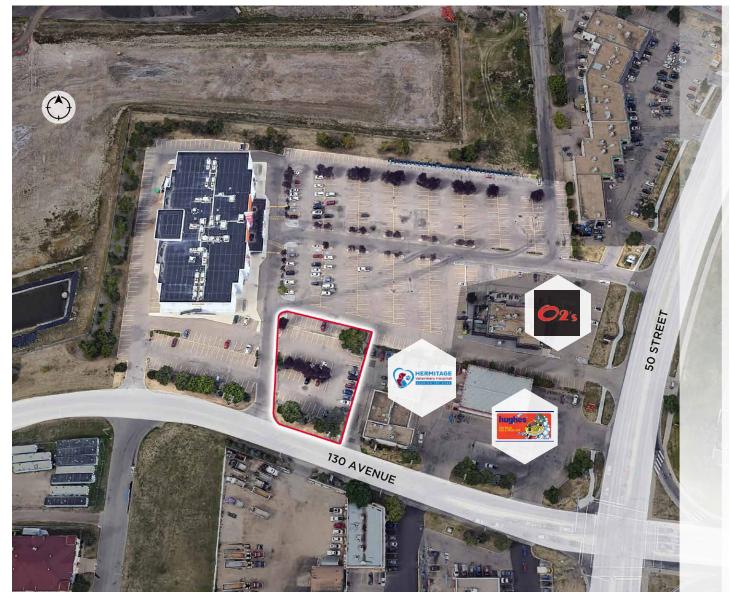

## DEVELOPMENT OPPORTUNITY

This opportunity provides prospective developers or end users with a fully serviced, paved, rezoned CG (General Commercial). parcel for immediate development.

With limited retail and office condo projects in Northeast Edmonton, the property is perfectly located for new businesses looking to own their own space.

Parcel: 25,833 SF (0.59 Acres)

Development Area Potential: +/- 15,000 SF

(to be confirmed by purchaser)

Sale Price: \$675,000