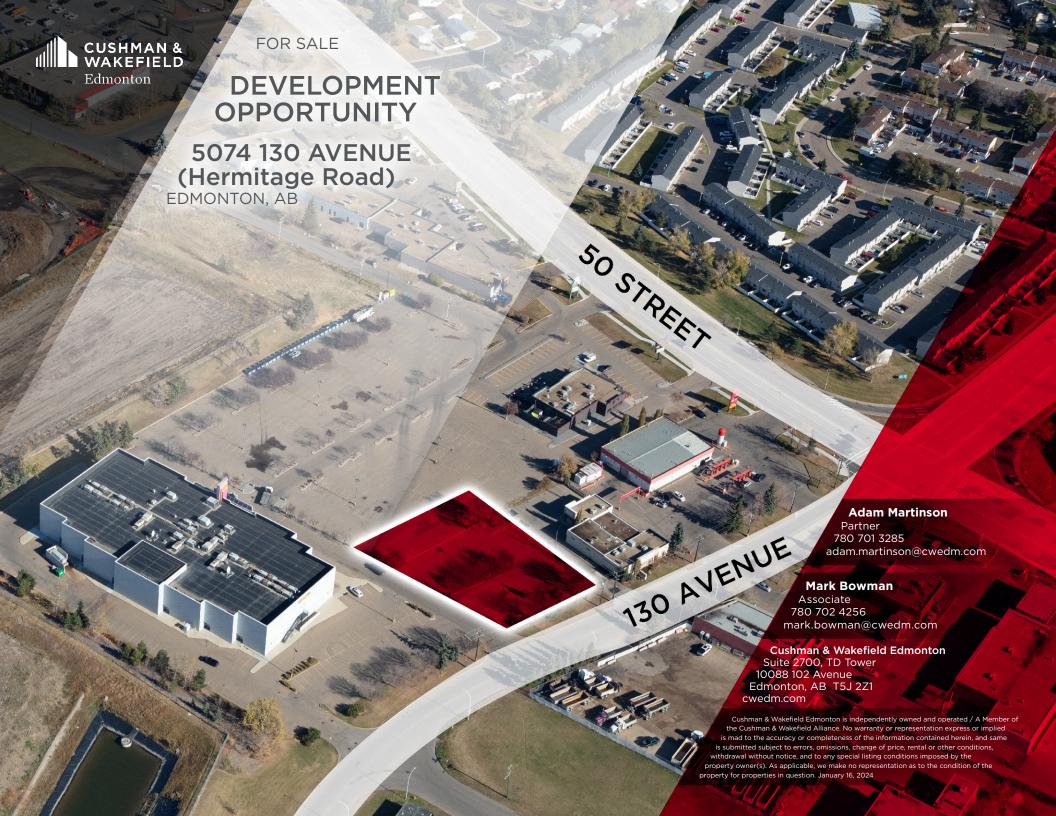

## DEVELOPMENT OPPORTUNITY

This opportunity provides prospective developers or end users with a fully serviced, paved, rezoned CG (General Commercial). parcel for immediate development.

With limited retail and office condo projects in Northeast Edmonton, the property is perfectly located for new businesses looking to own their own space.

Parcel: 25,833 SF (0.59 Acres)

Development Area Potential: +/- 15,000 SF

(to be confirmed by purchaser)

Sale Price: \$675,000