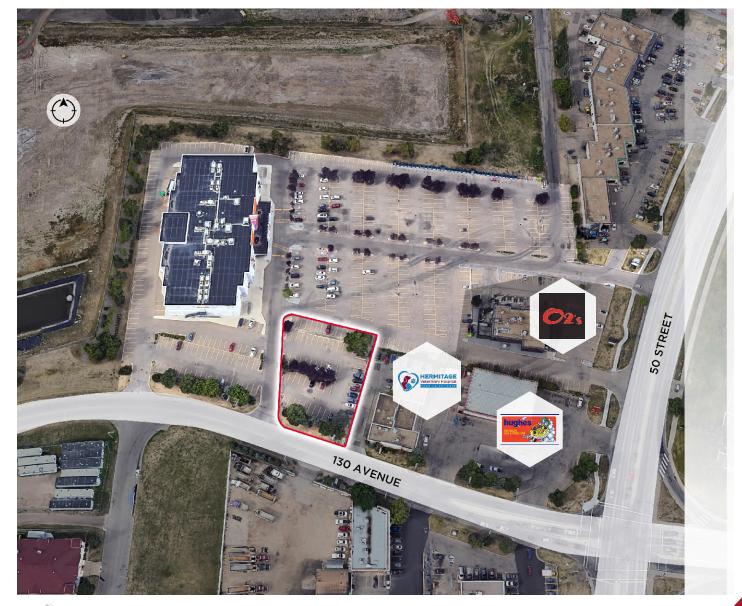

## DEVELOPMENT OPPORTUNITY

This opportunity provides prospective developers or end users with a fully serviced, paved, rezoned CG (General Commercial). parcel for immediate development.

With limited retail and office condo projects in Northeast Edmonton, the property is perfectly located for new businesses looking to own their own space.