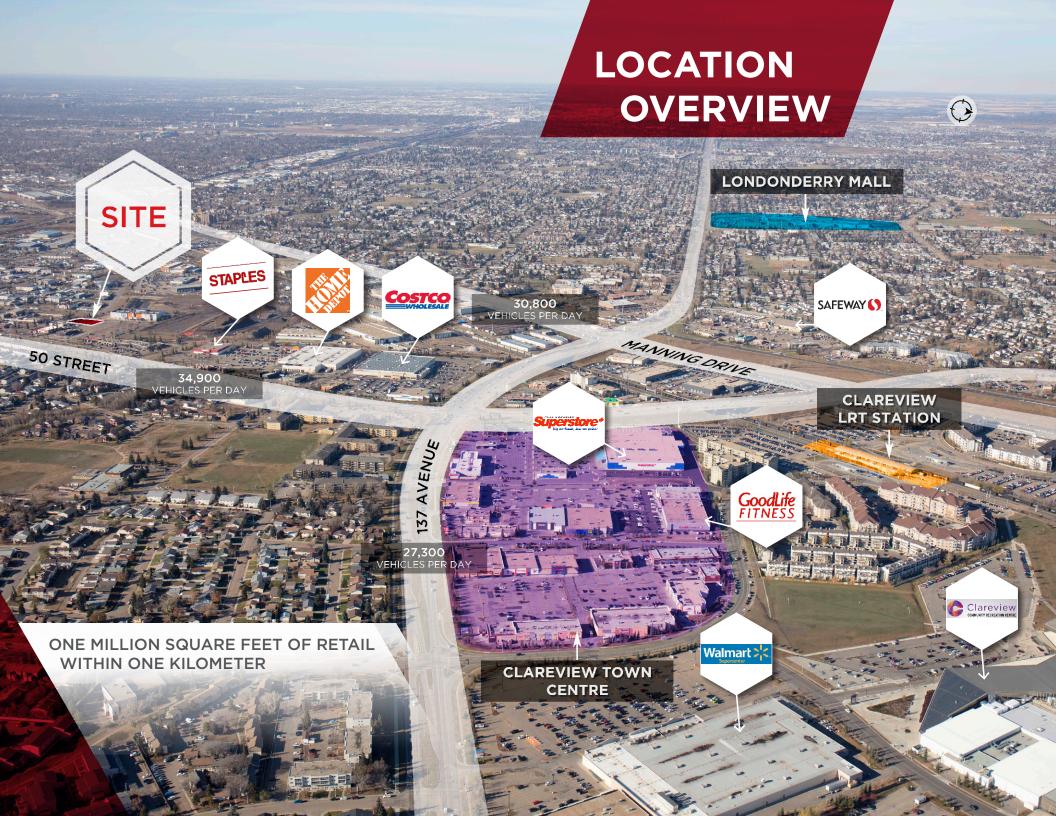

## DEVELOPMENT OPPORTUNITY

This opportunity provides prospective developers or end users with a fully serviced, paved, rezoned CG (General Commercial). parcel for immediate development.

With limited retail and office condo projects in Northeast Edmonton, the property is perfectly located for new businesses looking to own their own space.